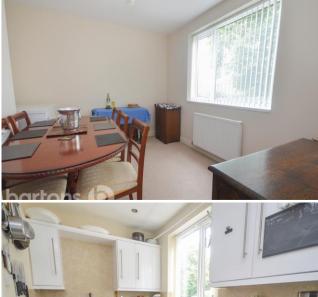

The property in brief comprises; Entrance Hall \* Dining Room \* Lounge with Patio Doors \* Kitchen \* Conservatory with Outbuildings, WC, Gas Central Heating and Electric Power \* Three Bedrooms \* Four Piece Suite Bathroom \* Rear Generous Lawn Garden with Fruit Trees and Patio \* Driveway.

## ACCOMMODATION

- Well Presented Semi-Detached Home with VIEWS!!
- Three Bedrooms & Four Piece Suite Bathroom
- Two Reception Rooms, Modern Kitchen
- Conservatory with Outbuildings, WC, Gas
   CH and Power
- Solar Panel Sustainable Energy Reduce your Electric Bills!
- Off Road Parking / Generous Lawn and Patio Garden (approx. 111' 0" x 33' 0")
- Popular Location Close to Sheffield, Rotherham & The M1
- FREEHOLD / Council Tax Band A