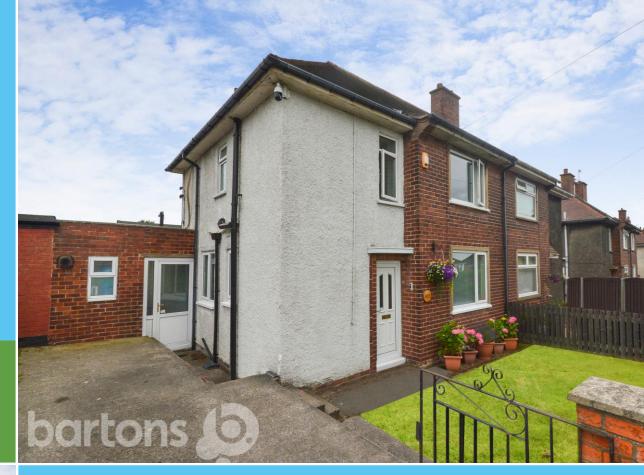

This spacious semi-detached home enjoys a prime position with a generous lawn garden and FIELD VIEWS. Situated within a popular residential location due to its close proximity to both Rotherham, Sheffield and the M1 motorway network. Being well presented throughout and including SOLAR PANELS, benefitting from reduced electricity bills and sustainable energy!

## ACCOMMODATION

- Well Presented Semi-Detached Home with VIEWS!!
- Three Bedrooms & Four Piece Suite Bathroom
- Two Reception Rooms, Modern Kitchen
- Conservatory with Outbuildings, WC, Gas
   CH and Power
- Solar Panel Sustainable Energy Reduce your Electric Bills!
- Off Road Parking / Generous Lawn and Patio Garden (approx. 111' 0" x 33' 0")
- Popular Location Close to Sheffield, Rotherham & The M1
- FREEHOLD / Council Tax Band A