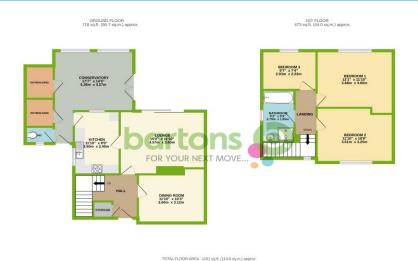

The property in brief comprises; Entrance Hall \* Dining Room \* Lounge with Patio Doors \* Kitchen \* Conservatory with Outbuildings, WC, Gas Central Heating and Electric Power \* Three Bedrooms \* Four Piece Suite Bathroom \* Rear Generous Lawn Garden with Fruit Trees and Patio \* Driveway.

## ACCOMMODATION

- Well Presented Semi-Detached Home with VIEWS!!
- Three Bedrooms & Four Piece Suite Bathroom
- Two Reception Rooms, Modern Kitchen
- Conservatory with Outbuildings, WC, Gas
   CH and Power
- Solar Panel Sustainable Energy Reduce your Electric Bills!
- Off Road Parking / Generous Lawn and Patio Garden (approx. 111' 0" x 33' 0")
- Popular Location Close to Sheffield, Rotherham & The M1
- FREEHOLD / Council Tax Band A