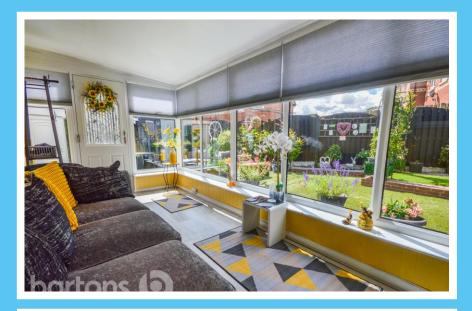

In brief the property comprises; Entrance Hall \* Lounge with Feature Electric Fire \* Kitchen with Integral Cooking Appliances \* Two Bedrooms with Fitted Wardrobes \* Modern Shower Room \* Sun Room with Solid Roof \* Low Maintenance Atroturf Garden \* Summer House with Electrics \* Indian Stone Driveway \* Detached Garage with Electrics.

## ACCOMMODATION

- Beautifully Presented Semi-Detached
- Upgraded Throughout / Quiet End of Cul-desac Position
- Two Bedrooms with Fitted Wardrobes & **Modern Shower Room**
- Lounge, Sun Room with Solid Roof & Modern Kitchen
- Low Maintenance Garden / Summer House with Electrics
- Indian Stone Driveway & Detached Garage with Electrics
- New Gas CH System / Upgraded Electrics / New Windows & Doors