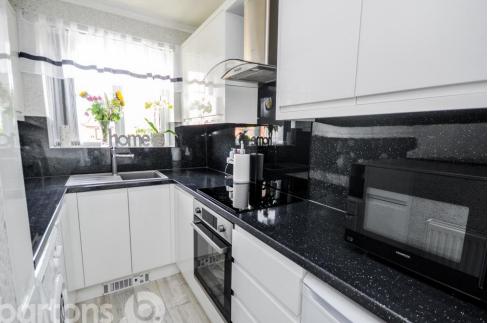

In brief the property comprises; Entrance Hall \* Lounge with Feature Electric Fire \* Kitchen with Integral Cooking Appliances \* Two Bedrooms with Fitted Wardrobes \* Modern Shower Room \* Sun Room with Solid Roof \* Low Maintenance Atroturf Garden \* Summer House with Electrics \* Indian Stone Driveway \* Detached Garage with Electrics.

## ACCOMMODATION

- Beautifully Presented Semi-Detached
- Upgraded Throughout / Quiet End of Cul-desac Position
- Two Bedrooms with Fitted Wardrobes & **Modern Shower Room**
- Lounge, Sun Room with Solid Roof & Modern Kitchen
- Low Maintenance Garden / Summer House with Electrics
- Indian Stone Driveway & Detached Garage with Electrics
- New Gas CH System / Upgraded Electrics / New Windows & Doors