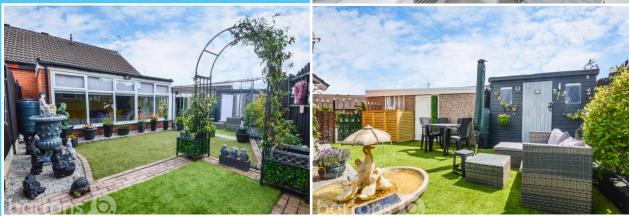

In brief the property comprises; Entrance Hall \* Lounge with Feature Electric Fire \* Kitchen with Integral Cooking Appliances \* Two Bedrooms with Fitted Wardrobes \* Modern Shower Room \* Sun Room with Solid Roof \* Low Maintenance Atroturf Garden \* Summer House with Electrics \* Indian Stone Driveway \* Detached Garage with Electrics.

## ACCOMMODATION

- Beautifully Presented Semi-Detached
- Upgraded Throughout / Quiet End of Cul-desac Position
- Two Bedrooms with Fitted Wardrobes & **Modern Shower Room**
- Lounge, Sun Room with Solid Roof & Modern Kitchen
- Low Maintenance Garden / Summer House with Electrics
- Indian Stone Driveway & Detached Garage with Electrics
- New Gas CH System / Upgraded Electrics / New Windows & Doors