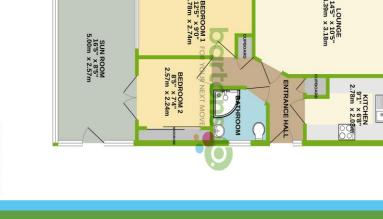

In brief the property comprises; Entrance Hall \* Lounge with Feature Electric Fire \* Kitchen with Integral Cooking Appliances \* Two Bedrooms with Fitted Wardrobes \* Modern Shower Room \* Sun Room with Solid Roof \* Low Maintenance Atroturf Garden \* Summer House with Electrics \* Indian Stone Driveway \* Detached Garage with Electrics.

## ACCOMMODATION

- Beautifully Presented Semi-Detached
- Upgraded Throughout / Quiet End of Cul-desac Position
- Two Bedrooms with Fitted Wardrobes & **Modern Shower Room**
- Lounge, Sun Room with Solid Roof & Modern Kitchen
- Low Maintenance Garden / Summer House with Electrics
- Indian Stone Driveway & Detached Garage with Electrics
- New Gas CH System / Upgraded Electrics / New Windows & Doors