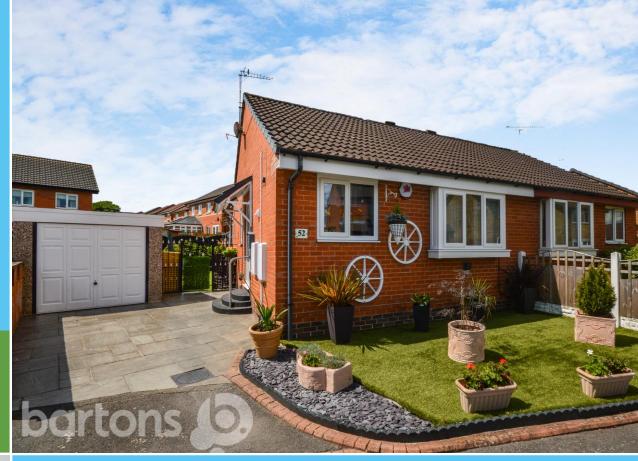

## **Bradshaw Avenue, Treeton**

This Beautifully Presented Bungalow sits within a quiet end of cul-de-sac position in Treeton, being within close proximity to shops and with excellent transport links to Sheffield, the M1 and Rotherham Town Centre. Having been substantially upgraded throughout to a high specification including the central heating system, electrics, windows and doors.

In brief the property comprises; Entrance Hall \* Lounge with Feature Electric Fire \* Kitchen with Integral Cooking Appliances \* Two Bedrooms with Fitted Wardrobes \* Modern Shower Room \* Sun Room with Solid Roof \* Low Maintenance Atroturf Garden \* Summer House with Electrics \* Indian Stone Driveway \* Detached Garage with Electrics.

## ACCOMMODATION

- Beautifully Presented Semi-Detached
- Upgraded Throughout / Quiet End of Cul-desac Position
- Two Bedrooms with Fitted Wardrobes & **Modern Shower Room**
- Lounge, Sun Room with Solid Roof & Modern Kitchen
- Low Maintenance Garden / Summer House with Electrics
- Indian Stone Driveway & Detached Garage with Electrics
- New Gas CH System / Upgraded Electrics / New Windows & Doors