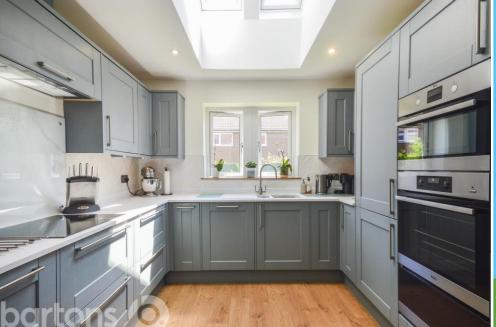

In brief the property comprises; Entrance Hall \* WC \* Lounge with Feature Fireplace \* Open Plan Kitchen Diner with High Specification Fixtures & Fittings, Skylight, Integral Appliances and French Doors \* THREE DOUBLE BEDROOMS \* En-suite Shower Room \* Family Bathroom \* Driveway and Integral Larger than Average Garage \* Rear Enclosed Lawn Garden with Patio and Pergola \* Front Low Maintenance Courtyard.

## ACCOMMODATION

- Beautifully Presented Stone Built End-Terraced Cottage Over Three Floors
- Open Plan Kitchen Diner with Skylight & High Spec Fixtures & Fittings
- Lounge with Feature Gas Fire, Ground Floor WC, Hive Heating
- Three Double Bedrooms, Family Bathroom & En-suite Shower Room
- Rear Enclosed Lawn Garden with Pergola / Front Courtyard
- Driveway & Larger Than Average Integral Garage
- Quiet Cul-de-sac Position, Sought After Semi-Rural Village Location
- EDEFLICI D / Council Tay Dand C