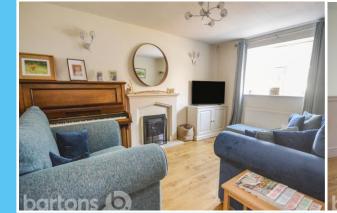

In brief the property comprises; Entrance Hall \* WC \* Lounge with Feature Fireplace \* Open Plan Kitchen Diner with High Specification Fixtures & Fittings, Skylight, Integral Appliances and French Doors \* THREE DOUBLE BEDROOMS \* En-suite Shower Room \* Family Bathroom \* Driveway and Integral Larger than Average Garage \* Rear Enclosed Lawn Garden with Patio and Pergola \* Front Low Maintenance Courtyard.

## ACCOMMODATION

- Beautifully Presented Stone Built End-Terraced Cottage Over Three Floors
- Open Plan Kitchen Diner with Skylight & High Spec Fixtures & Fittings
- Lounge with Feature Gas Fire, Ground Floor WC, Hive Heating
- Three Double Bedrooms, Family Bathroom & En-suite Shower Room
- Rear Enclosed Lawn Garden with Pergola / Front Courtyard
- Driveway & Larger Than Average Integral Garage
- Quiet Cul-de-sac Position, Sought After Semi-Rural Village Location
- EDEFLICI D / Council Tay Dand C