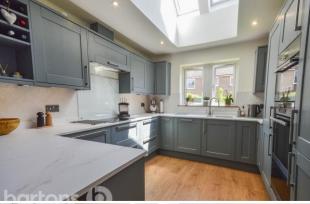

In brief the property comprises; Entrance Hall \* WC \* Lounge with Feature Fireplace \* Open Plan Kitchen Diner with High Specification Fixtures & Fittings, Skylight, Integral Appliances and French Doors \* THREE DOUBLE BEDROOMS \* En-suite Shower Room \* Family Bathroom \* Driveway and Integral Larger than Average Garage \* Rear Enclosed Lawn Garden with Patio and Pergola \* Front Low Maintenance Courtyard.

## ACCOMMODATION

- Beautifully Presented Stone Built End-Terraced Cottage Over Three Floors
- Open Plan Kitchen Diner with Skylight & High Spec Fixtures & Fittings
- Lounge with Feature Gas Fire, Ground Floor WC, Hive Heating
- Three Double Bedrooms, Family Bathroom & En-suite Shower Room
- Rear Enclosed Lawn Garden with Pergola / Front Courtyard
- Driveway & Larger Than Average Integral Garage
- Quiet Cul-de-sac Position, Sought After Semi-Rural Village Location
- EDEFLICI D / Council Tay Dand C