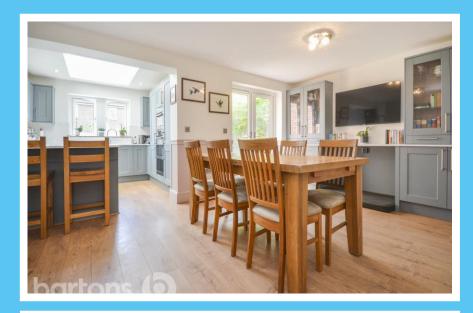

In brief the property comprises; Entrance Hall \* WC \* Lounge with Feature Fireplace \* Open Plan Kitchen Diner with High Specification Fixtures & Fittings, Skylight, Integral Appliances and French Doors \* THREE DOUBLE BEDROOMS \* En-suite Shower Room \* Family Bathroom \* Driveway and Integral Larger than Average Garage \* Rear Enclosed Lawn Garden with Patio and Pergola \* Front Low Maintenance Courtyard.

## ACCOMMODATION

- Beautifully Presented Stone Built End-Terraced Cottage Over Three Floors
- Open Plan Kitchen Diner with Skylight & High Spec Fixtures & Fittings
- Lounge with Feature Gas Fire, Ground Floor WC, Hive Heating
- Three Double Bedrooms, Family Bathroom & En-suite Shower Room
- Rear Enclosed Lawn Garden with Pergola / Front Courtyard
- Driveway & Larger Than Average Integral Garage
- Quiet Cul-de-sac Position, Sought After Semi-Rural Village Location
- EDEFLICI D / Council Tay Dand C