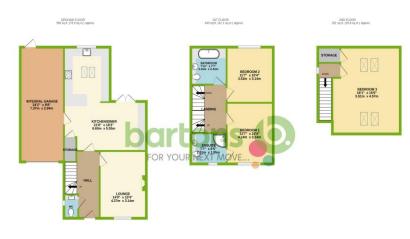

## Offers in the region of: £325,000

www.bartons-net.co.uk

TOTAL FLOOR AREA: 1550 sq.ft. (144.0 sq.m.) approx. the event within the mass harmonic the scorars of the from the scorars of the from the scorars of the