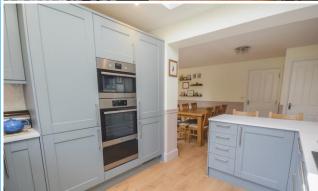

In brief the property comprises; Entrance Hall \* WC \* Lounge with Feature Fireplace \* Open Plan Kitchen Diner with High Specification Fixtures & Fittings, Skylight, Integral Appliances and French Doors \* THREE DOUBLE BEDROOMS \* En-suite Shower Room \* Family Bathroom \* Driveway and Integral Larger than Average Garage \* Rear Enclosed Lawn Garden with Patio and Pergola \* Front Low Maintenance Courtyard.

## ACCOMMODATION

- Beautifully Presented Stone Built End-Terraced Cottage Over Three Floors
- Open Plan Kitchen Diner with Skylight & High Spec Fixtures & Fittings
- Lounge with Feature Gas Fire, Ground Floor WC, Hive Heating
- Three Double Bedrooms, Family Bathroom & En-suite Shower Room
- Rear Enclosed Lawn Garden with Pergola / Front Courtyard
- Driveway & Larger Than Average Integral Garage
- Quiet Cul-de-sac Position, Sought After Semi-Rural Village Location
- EDEFLICI D / Council Tay Dand C