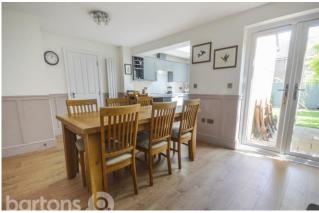

In brief the property comprises; Entrance Hall \* WC \* Lounge with Feature Fireplace \* Open Plan Kitchen Diner with High Specification Fixtures & Fittings, Skylight, Integral Appliances and French Doors \* THREE DOUBLE BEDROOMS \* En-suite Shower Room \* Family Bathroom \* Driveway and Integral Larger than Average Garage \* Rear Enclosed Lawn Garden with Patio and Pergola \* Front Low Maintenance Courtyard.

## ACCOMMODATION

- Beautifully Presented Stone Built End-Terraced Cottage Over Three Floors
- Open Plan Kitchen Diner with Skylight & High Spec Fixtures & Fittings
- Lounge with Feature Gas Fire, Ground Floor WC, Hive Heating
- Three Double Bedrooms, Family Bathroom & En-suite Shower Room
- Rear Enclosed Lawn Garden with Pergola / Front Courtyard
- Driveway & Larger Than Average Integral Garage
- Quiet Cul-de-sac Position, Sought After Semi-Rural Village Location
- EDEFLICI D / Council Tay Dand C