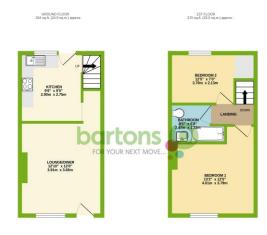

In brief the property comprises; Lounge \* Kitchen \* Two Bedrooms \* Bathroom \* Rear Low Maintenance Courtyard.

## ACCOMMODATION

- Two Bedroom Mid-Terrace Home
- Beautifully Presented, Newly Renovated Throughout!
- New Combi Boiler Gas CH System & Full **Electrical Re-wire**
- New Modern Kitchen & Bathroom
- **Rear Low Maintenance Courtyard**
- **IMPRESSIVE YIELD ABOVE 11%!**
- **NO ONWARD CHAIN / FREEHOLD**
- Handy Location Just off of the High Street