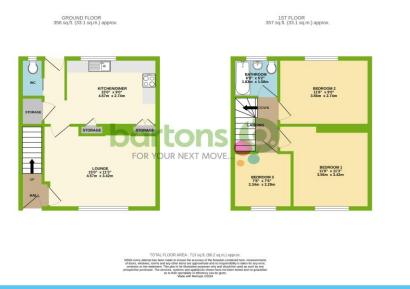

In brief the property comprises; Entrance Hall \* Lounge \* Kitchen Diner \* Downstairs WC \* Three Bedrooms \* Bathroom \* Large Driveway \* Front and Rear Lawn Gardens with Two Sheds.

Offers in the region of: £110,000

## **ACCOMMODATION**

- Semi-Detached Home with NO **ONWARD CHAIN**
- Lounge / Kitchen Diner / Downstairs WC
- Three Bedrooms & Bathroom
- **Double Driveway**
- Front & Rear Gardens
- **Excellent Commuter Links, M1, Sheffield** & Rotherham
- Some Refurbishment Required
- FREEHOLD / Council Tax Band A