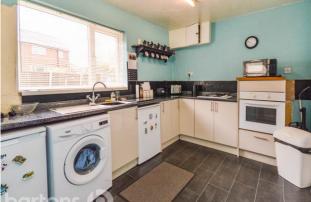

In brief the property comprises; Entrance Hall \* Lounge \* Kitchen Diner \* Downstairs WC \* Three Bedrooms \* Bathroom \* Large Driveway \* Front and Rear Lawn Gardens with Two Sheds.

Offers in the region of: £110,000

## **ACCOMMODATION**

- Semi-Detached Home with NO **ONWARD CHAIN**
- Lounge / Kitchen Diner / Downstairs WC
- Three Bedrooms & Bathroom
- **Double Driveway**
- Front & Rear Gardens
- **Excellent Commuter Links, M1, Sheffield** & Rotherham
- Some Refurbishment Required
- FREEHOLD / Council Tax Band A