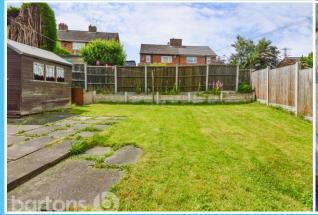

In brief the property comprises; Entrance Hall \* Lounge \* Kitchen Diner \* Downstairs WC \* Three Bedrooms \* Bathroom \* Large Driveway \* Front and Rear Lawn Gardens with Two Sheds.

Offers in the region of: £110,000

## **ACCOMMODATION**

- Semi-Detached Home with NO **ONWARD CHAIN**
- Lounge / Kitchen Diner / Downstairs WC
- Three Bedrooms & Bathroom
- **Double Driveway**
- Front & Rear Gardens
- **Excellent Commuter Links, M1, Sheffield** & Rotherham
- Some Refurbishment Required
- FREEHOLD / Council Tax Band A