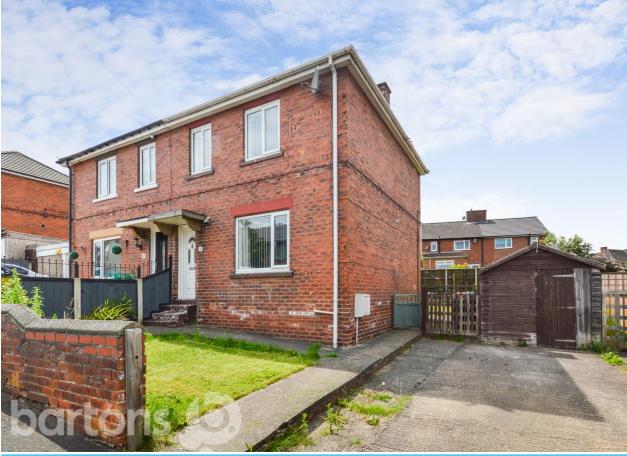

**Nursery Drive, Catcliffe** 

This Three Bedroom Semi-Detached Home is offered for sale with NO ONWARD CHAIN. The property is well located for access to the M1, Sheffield Parkway and Rotherham, including schools and amenities. Requiring some refurbishment, the property would make a great buy to let investment, with an expected rental income of around £750pcm.

In brief the property comprises; Entrance Hall \* Lounge \* Kitchen Diner \* Downstairs WC \* Three Bedrooms \* Bathroom \* Large Driveway \* Front and Rear Lawn Gardens with Two Sheds.

Offers in the region of: £110,000

## **ACCOMMODATION**

- Semi-Detached Home with NO **ONWARD CHAIN**
- Lounge / Kitchen Diner / Downstairs WC
- Three Bedrooms & Bathroom
- **Double Driveway**
- Front & Rear Gardens
- **Excellent Commuter Links, M1, Sheffield** & Rotherham
- Some Refurbishment Required
- FREEHOLD / Council Tax Band A