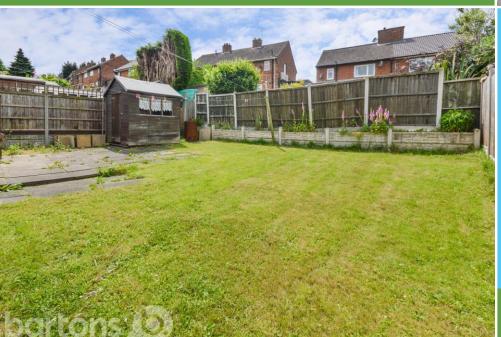

In brief the property comprises; Entrance Hall \* Lounge \* Kitchen Diner \* Downstairs WC \* Three Bedrooms \* Bathroom \* Large Driveway \* Front and Rear Lawn Gardens with Two Sheds.

Offers in the region of: £110,000

## **ACCOMMODATION**

- Semi-Detached Home with NO **ONWARD CHAIN**
- Lounge / Kitchen Diner / Downstairs WC
- Three Bedrooms & Bathroom
- **Double Driveway**
- Front & Rear Gardens
- **Excellent Commuter Links, M1, Sheffield** & Rotherham
- Some Refurbishment Required
- FREEHOLD / Council Tax Band A