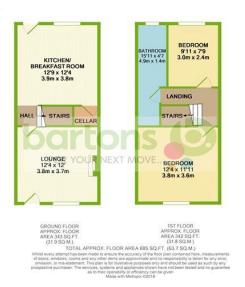

In brief the property comprises; Lounge \* Modern Kitchen with Island/Breakfast Bar \* Two Bedrooms \* Four Piece Suite Bathroom \* Rear Low Maintenance Garden.

Asking Price: £110,000

## **ACCOMMODATION**

- **Beautifully Presented Terrace Home**
- Modern Kitchen with Central Island/ **Breaskfast Bar**
- **Lounge with Feature Fireplace**
- Two Bedrooms / Four Piece Suite **Bathroom**
- **Rear Low Maintenance Garden**
- **Excellent Nearby Transport Links for M1,** Sheffield & Rotherham
- \*\* NO ONWARD CHAIN \*\*
- FREEHOLD / Council Tax Band A