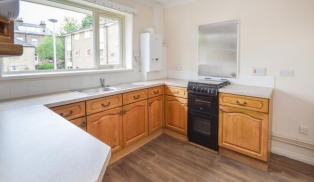

The property in brief comprises; Communal Entrance Hall, Stairs Leading up to First Floor \* Private Apartment Hall with Telecom Entry \* Lounge Diner \* Kitchen \* Master Bedroom with Fitted Wardrobes \* Second Bedroom \* Bathroom \* Storage \* Communal Lawn Gardens \* GARAGE \* Off Road Parking.

## ACCOMMODATION

- Bright and Spacious First Floor
  Apartment
- Two Bedrooms with Wardrobes & Bathroom with Storage
- Open Plan Lounge Diner / Kitchen
- Garage & Off Road Parking
- Well Kept Communal Gardens
- Close to Town Centre, Hospital & Amenities
- LEASEHOLD / Council Tax Band C
- No Onward Chain