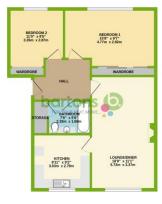

## Guide Price: £130,000 to £140,000

www.bartons-net.co.uk

FIRST FLOOR 668 sq.ft. (62.1 sq.m.) approx

TOTAL TELOCIE AREA: (561 upt. (22.1 up.)) 4pprox. White next entries have not use to take the second or the finality or operating the measurement of allow, and allow used a low up white these are approximate set on operativity. It sees to any vess, and up and up to the second or the destination approximate set on operativity. It sees that any vess, programment y and used and the destination approximate set of an operativity to see an and to get programment y and the second operation of the second operation of the second operation of the second operation and to the second operation of the second operation operation of the second operation operation of the second operation operation operation operation operations of the second operation operation operation operation operations operation operations operation operations operations operation operations oper