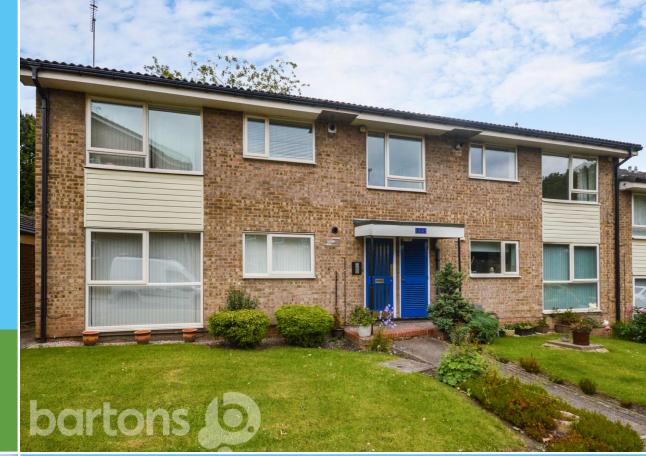

Guide Price: £130,000 to £140,000. Offered for sale with No Onward Chain is this FIRST FLOOR Apartment, which is situated within private, well kept grounds in Moorgate, being within easy reach of amenities, the Town Centre and Rotherham Hospital.

The property in brief comprises; Communal Entrance Hall, Stairs Leading up to First Floor \* Private Apartment Hall with Telecom Entry \* Lounge Diner \* Kitchen \* Master Bedroom with Fitted Wardrobes \* Second Bedroom \* Bathroom \* Storage \* Communal Lawn Gardens \* GARAGE \* Off Road Parking.

## ACCOMMODATION

- Bright and Spacious First Floor
  Apartment
- Two Bedrooms with Wardrobes & Bathroom with Storage
- Open Plan Lounge Diner / Kitchen
- Garage & Off Road Parking
- Well Kept Communal Gardens
- Close to Town Centre, Hospital & Amenities
- LEASEHOLD / Council Tax Band C
- No Onward Chain