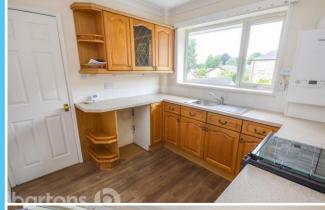

The property in brief comprises; Communal Entrance Hall, Stairs Leading up to First Floor \* Private Apartment Hall with Telecom Entry \* Lounge Diner \* Kitchen \* Master Bedroom with Fitted Wardrobes \* Second Bedroom \* Bathroom \* Storage \* Communal Lawn Gardens \* GARAGE \* Off Road Parking.

## ACCOMMODATION

- Bright and Spacious First Floor
  Apartment
- Two Bedrooms with Wardrobes & Bathroom with Storage
- Open Plan Lounge Diner / Kitchen
- Garage & Off Road Parking
- Well Kept Communal Gardens
- Close to Town Centre, Hospital & Amenities
- LEASEHOLD / Council Tax Band C
- No Onward Chain