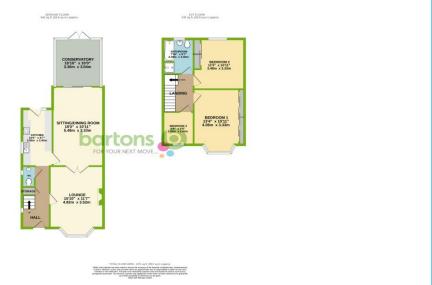

In brief the property comprises; Entrance Hall \* Downstairs WC \* Lounge with Feature Electric Fire \* Dining/Sitting Room \* Conservatory with Gas CH and French Doors \* Kitchen with Integral Appliances \* Three Bedrooms, two with Fitted Wardrobes \* Four Piece Suite Bathroom \* Landscaped Lawn and Patio Garden \* Detached Garage (28'0" x 12'0") \* Block Paved Driveway.

## **ACCOMMODATION**

- **REAR EXTENDED, Bay Window Semi-Detached Home**
- Three Bedrooms, Four Piece Suite Bathroom & Downstairs WC
- Two Reception Rooms & Conservatory with French Doors
- Kitchen with Integral Appliances
- Landscaped Lawn & Patio Gardens
- Detached Garage (28'0" x 12'0") & Block **Paved Driveway**
- **Convenient Location for Schools, Amenities** & Commuter Links
- FREEHOLD / Council Tax Band C