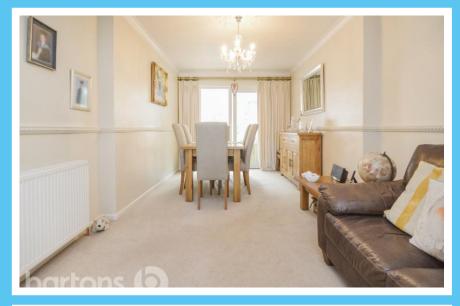

In brief the property comprises; Entrance Hall \* Downstairs WC \* Lounge with Feature Electric Fire \* Dining/Sitting Room \* Conservatory with Gas CH and French Doors \* Kitchen with Integral Appliances \* Three Bedrooms, two with Fitted Wardrobes \* Four Piece Suite Bathroom \* Landscaped Lawn and Patio Garden \* Detached Garage (28'0" x 12'0") \* Block Paved Driveway.

## **ACCOMMODATION**

- **REAR EXTENDED, Bay Window Semi-Detached Home**
- Three Bedrooms, Four Piece Suite Bathroom & Downstairs WC
- Two Reception Rooms & Conservatory with French Doors
- Kitchen with Integral Appliances
- Landscaped Lawn & Patio Gardens
- Detached Garage (28'0" x 12'0") & Block **Paved Driveway**
- **Convenient Location for Schools, Amenities** & Commuter Links
- FREEHOLD / Council Tax Band C