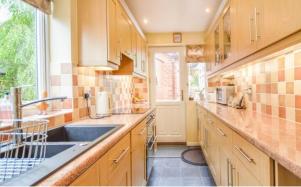

In brief the property comprises; Entrance Hall \* Downstairs WC \* Lounge with Feature Electric Fire \* Dining/Sitting Room \* Conservatory with Gas CH and French Doors \* Kitchen with Integral Appliances \* Three Bedrooms, two with Fitted Wardrobes \* Four Piece Suite Bathroom \* Landscaped Lawn and Patio Garden \* Detached Garage (28'0" x 12'0") \* Block Paved Driveway.

## **ACCOMMODATION**

- **REAR EXTENDED, Bay Window Semi-Detached Home**
- Three Bedrooms, Four Piece Suite Bathroom & Downstairs WC
- Two Reception Rooms & Conservatory with French Doors
- Kitchen with Integral Appliances
- Landscaped Lawn & Patio Gardens
- Detached Garage (28'0" x 12'0") & Block **Paved Driveway**
- **Convenient Location for Schools, Amenities** & Commuter Links
- FREEHOLD / Council Tax Band C