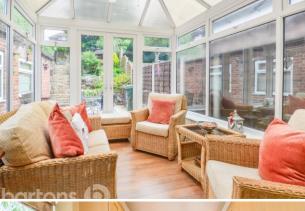

In brief the property comprises; Entrance Hall \* Downstairs WC \* Lounge with Feature Electric Fire \* Dining/Sitting Room \* Conservatory with Gas CH and French Doors \* Kitchen with Integral Appliances \* Three Bedrooms, two with Fitted Wardrobes \* Four Piece Suite Bathroom \* Landscaped Lawn and Patio Garden \* Detached Garage (28'0" x 12'0") \* Block Paved Driveway.

## **ACCOMMODATION**

- **REAR EXTENDED, Bay Window Semi-Detached Home**
- Three Bedrooms, Four Piece Suite Bathroom & Downstairs WC
- Two Reception Rooms & Conservatory with French Doors
- Kitchen with Integral Appliances
- Landscaped Lawn & Patio Gardens
- Detached Garage (28'0" x 12'0") & Block **Paved Driveway**
- **Convenient Location for Schools, Amenities** & Commuter Links
- FREEHOLD / Council Tax Band C