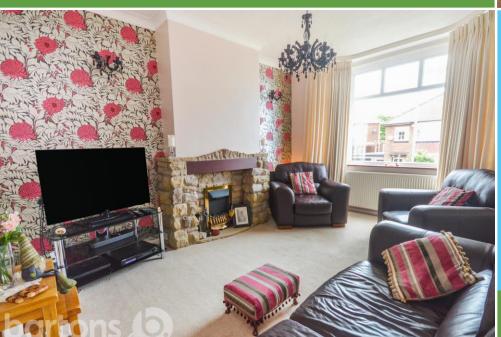

In brief the property comprises; Entrance Hall \* Downstairs WC \* Lounge with Feature Electric Fire \* Dining/Sitting Room \* Conservatory with Gas CH and French Doors \* Kitchen with Integral Appliances \* Three Bedrooms, two with Fitted Wardrobes \* Four Piece Suite Bathroom \* Landscaped Lawn and Patio Garden \* Detached Garage (28'0" x 12'0") \* Block Paved Driveway.

## **ACCOMMODATION**

- **REAR EXTENDED, Bay Window Semi-Detached Home**
- Three Bedrooms, Four Piece Suite Bathroom & Downstairs WC
- Two Reception Rooms & Conservatory with French Doors
- Kitchen with Integral Appliances
- Landscaped Lawn & Patio Gardens
- Detached Garage (28'0" x 12'0") & Block **Paved Driveway**
- **Convenient Location for Schools, Amenities** & Commuter Links
- FREEHOLD / Council Tax Band C