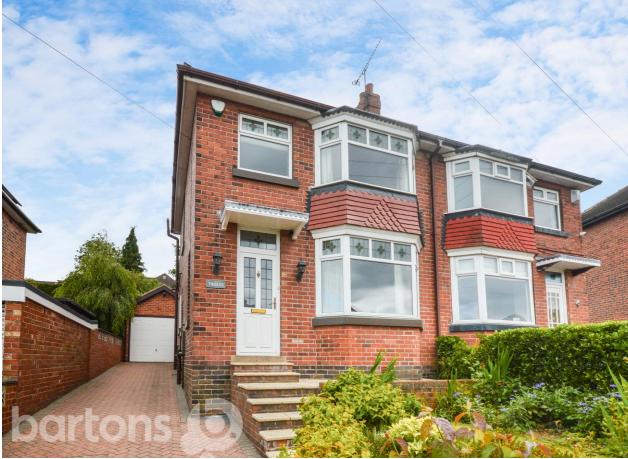

## Dovedale Road, Herringthorpe

Guide Price: £270,000 to £280,000. This beautifully presented REAR EXTENDED semi-detached home is conveniently located within a sought after residential area which is close to highly regarded schools and provides easy access to public transport links, M1/M18 links, shops and the town centre. Being ground floor rear extended, creating a larger kitchen and reception room plus conservatory.

## **ACCOMMODATION**

- **REAR EXTENDED, Bay Window Semi-Detached Home**
- Three Bedrooms, Four Piece Suite Bathroom & Downstairs WC
- Two Reception Rooms & Conservatory with French Doors
- Kitchen with Integral Appliances
- Landscaped Lawn & Patio Gardens
- Detached Garage (28'0" x 12'0") & Block **Paved Driveway**
- **Convenient Location for Schools, Amenities** & Commuter Links
- FREEHOLD / Council Tax Band C