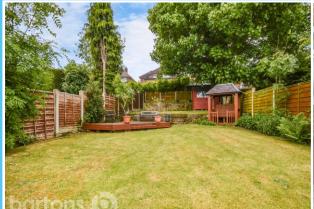

In brief the property comprises; Entrance Hall \* Downstairs WC \* Lounge with Feature Electric Fire \* Dining/Sitting Room \* Conservatory with Gas CH and French Doors \* Kitchen with Integral Appliances \* Three Bedrooms, two with Fitted Wardrobes \* Four Piece Suite Bathroom \* Landscaped Lawn and Patio Garden \* Detached Garage (28'0" x 12'0") \* Block Paved Driveway.

## **ACCOMMODATION**

- **REAR EXTENDED, Bay Window Semi-Detached Home**
- Three Bedrooms, Four Piece Suite Bathroom & Downstairs WC
- Two Reception Rooms & Conservatory with French Doors
- Kitchen with Integral Appliances
- Landscaped Lawn & Patio Gardens
- Detached Garage (28'0" x 12'0") & Block **Paved Driveway**
- **Convenient Location for Schools, Amenities** & Commuter Links
- FREEHOLD / Council Tax Band C