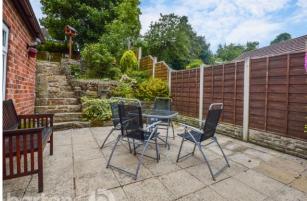

In brief the property comprises; Entrance Hall \* Downstairs WC \* Lounge with Feature Electric Fire \* Dining/Sitting Room \* Conservatory with Gas CH and French Doors \* Kitchen with Integral Appliances \* Three Bedrooms, two with Fitted Wardrobes \* Four Piece Suite Bathroom \* Landscaped Lawn and Patio Garden \* Detached Garage (28'0" x 12'0") \* Block Paved Driveway.

## **ACCOMMODATION**

- **REAR EXTENDED, Bay Window Semi-Detached Home**
- Three Bedrooms, Four Piece Suite Bathroom & Downstairs WC
- Two Reception Rooms & Conservatory with French Doors
- Kitchen with Integral Appliances
- Landscaped Lawn & Patio Gardens
- Detached Garage (28'0" x 12'0") & Block **Paved Driveway**
- **Convenient Location for Schools, Amenities** & Commuter Links
- FREEHOLD / Council Tax Band C