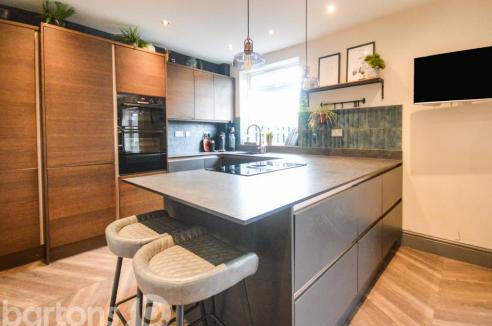

In brief the property comprises; Entrance Hall \* WC \* Lounge \* Modern Kitchen Diner with Integral Appliances and French Patio Doors \* Three Bedrooms \* En-suite Shower Room \* Family Bathroom \* Large Raised Decked Patio \* Lawn Garden \* Front Paved Driveway for Three Cars!

## ACCOMMODATION

- **EXTENDED Semi-Detached Home -Beautifully Presented Throughout**
- Three Bedrooms, En-suite Shower Room, Family Bathroom & Downstairs WC
- High Specification Kitchen with Integral **Appliances**
- Lounge / Open Plan Dining Space with French Patio Doors
- South Facing Decked Patio & Lawn Garden
- **Paved Driveway for Three Cars!**
- **Popular Whiston Location Excellent Commuter Links**