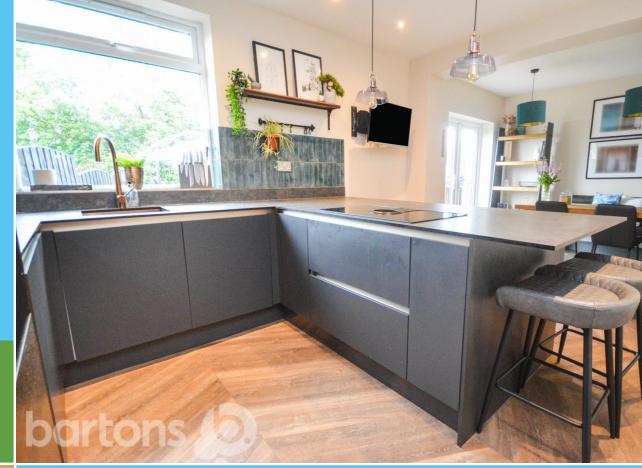

In brief the property comprises; Entrance Hall \* WC \* Lounge \* Modern Kitchen Diner with Integral Appliances and French Patio Doors \* Three Bedrooms \* En-suite Shower Room \* Family Bathroom \* Large Raised Decked Patio \* Lawn Garden \* Front Paved Driveway for Three Cars!

## ACCOMMODATION

- **EXTENDED Semi-Detached Home -Beautifully Presented Throughout**
- Three Bedrooms, En-suite Shower Room, Family Bathroom & Downstairs WC
- High Specification Kitchen with Integral **Appliances**
- Lounge / Open Plan Dining Space with French Patio Doors
- South Facing Decked Patio & Lawn Garden
- **Paved Driveway for Three Cars!**
- **Popular Whiston Location Excellent Commuter Links**