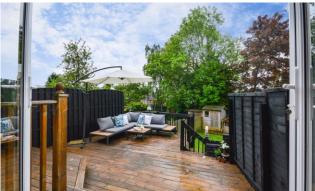

In brief the property comprises; Entrance Hall \* WC \* Lounge \* Modern Kitchen Diner with Integral Appliances and French Patio Doors \* Three Bedrooms \* En-suite Shower Room \* Family Bathroom \* Large Raised Decked Patio \* Lawn Garden \* Front Paved Driveway for Three Cars!

## ACCOMMODATION

- **EXTENDED Semi-Detached Home -Beautifully Presented Throughout**
- Three Bedrooms, En-suite Shower Room, Family Bathroom & Downstairs WC
- High Specification Kitchen with Integral **Appliances**
- Lounge / Open Plan Dining Space with French Patio Doors
- South Facing Decked Patio & Lawn Garden
- **Paved Driveway for Three Cars!**
- **Popular Whiston Location Excellent Commuter Links**