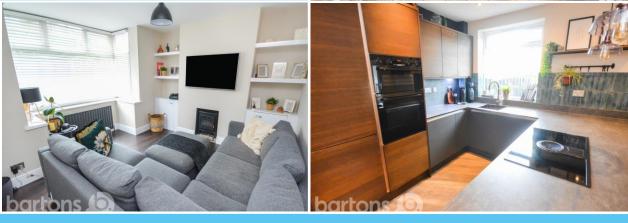

In brief the property comprises; Entrance Hall \* WC \* Lounge \* Modern Kitchen Diner with Integral Appliances and French Patio Doors \* Three Bedrooms \* En-suite Shower Room \* Family Bathroom \* Large Raised Decked Patio \* Lawn Garden \* Front Paved Driveway for Three Cars!

## ACCOMMODATION

- **EXTENDED Semi-Detached Home -Beautifully Presented Throughout**
- Three Bedrooms, En-suite Shower Room, Family Bathroom & Downstairs WC
- High Specification Kitchen with Integral **Appliances**
- Lounge / Open Plan Dining Space with French Patio Doors
- South Facing Decked Patio & Lawn Garden
- **Paved Driveway for Three Cars!**
- **Popular Whiston Location Excellent Commuter Links**