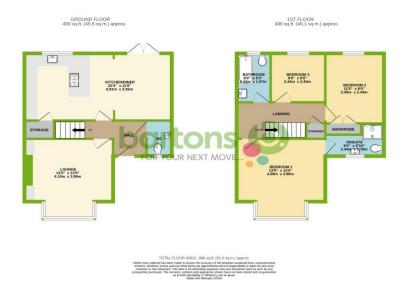

In brief the property comprises; Entrance Hall \* WC \* Lounge \* Modern Kitchen Diner with Integral Appliances and French Patio Doors \* Three Bedrooms \* En-suite Shower Room \* Family Bathroom \* Large Raised Decked Patio \* Lawn Garden \* Front Paved Driveway for Three Cars!

## ACCOMMODATION

- **EXTENDED Semi-Detached Home -Beautifully Presented Throughout**
- Three Bedrooms, En-suite Shower Room, Family Bathroom & Downstairs WC
- High Specification Kitchen with Integral **Appliances**
- Lounge / Open Plan Dining Space with French Patio Doors
- South Facing Decked Patio & Lawn Garden
- **Paved Driveway for Three Cars!**
- **Popular Whiston Location Excellent Commuter Links**