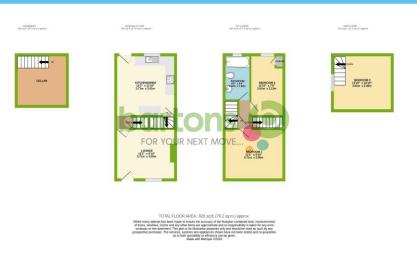

In brief the property comprises; Lounge \* Modern Kitchen Diner with Appliances - First Floor - Two Bedrooms \* Bathroom - Second Floor - Third Bedroom with Eaves Storage - Outside - Low Maintenance Astro-turf Garden. \*\* Bond of £807.00 and References Required \*\* Bartons belong to the client money protection scheme Property Mark, the scheme reference number is C0008413.