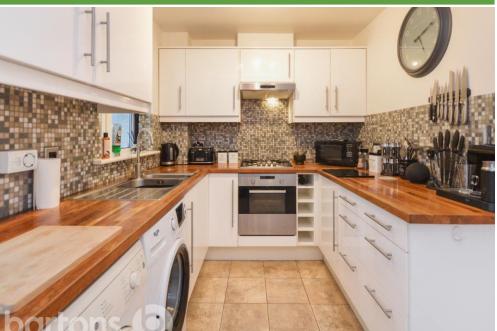

Having a pleasant lawn outlook, in brief the property comprises; Entrance Hall \* Downstairs WC \* Lounge \* Breakfasting Kitchen with Integral Appliances \* Conservatory with French Doors \* Three Bedrooms \* Four Piece Suite Bathroom \* Front and Rear Gardens \* Garage and Driveway

## **ACCOMMODATION**

- **Spacious Link-Detached Home**
- Popular Woodlaithes Village Location -Quiet Lawn Outlook
- **Beautifully Presented Throughout**
- Kitchen with Integral Appliances, Lounge & Conservatory
- Three Bedrooms, Four Piece Suite **Bathroom & Downstairs WC**
- Rear Enclosed Lawn Garden with Patio
- Garage & Driveway
- FREEHOLD / Council Tax Band C