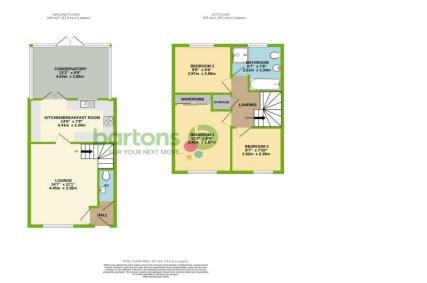

Having a pleasant lawn outlook, in brief the property comprises; Entrance Hall \* Downstairs WC \* Lounge \* Breakfasting Kitchen with Integral Appliances \* Conservatory with French Doors \* Three Bedrooms \* Four Piece Suite Bathroom \* Front and Rear Gardens \* Garage and Driveway

## **ACCOMMODATION**

- **Spacious Link-Detached Home**
- Popular Woodlaithes Village Location -Quiet Lawn Outlook
- **Beautifully Presented Throughout**
- Kitchen with Integral Appliances, Lounge & Conservatory
- Three Bedrooms, Four Piece Suite **Bathroom & Downstairs WC**
- Rear Enclosed Lawn Garden with Patio
- Garage & Driveway
- FREEHOLD / Council Tax Band C