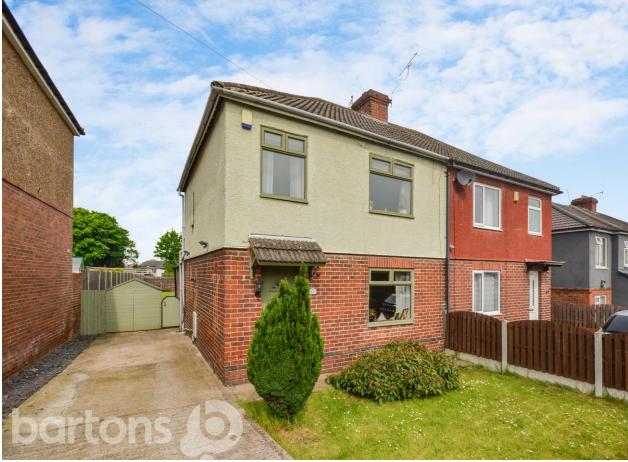

Bentley Road, Bramley

Guide Price: £200,000 to £210,000. This beautifully presented and REAR EXTENDED semidetached home is well positioned for M1/M18 access and local shops, is Wickersley School Catchment and is within close proximity to the amenities, bars and restaurants that Wickersley has to offer.

## **ACCOMMODATION**

- **Beautifully Presented Semi-Detached** Home
- **Rear Extended Kitchen with Integral** Appliances, Velux Windows & French **Doors**
- Open plan Lounge Diner with French **Doors**
- **Three Bedrooms & Modern Four Piece Suite Bathroom**
- Rear Generous Lawn Garden & Patio
- **Driveway & Front Lawn Garden**
- **Excellent Commuter Links for the** M1/M18 & Wickersley School Catchment