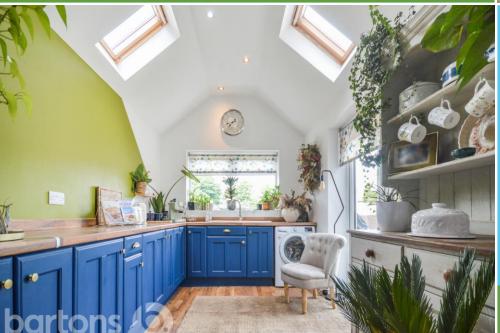

In brief the property comprises; Entrance Hall \* Open Plan Lounge Diner with French Doors \* Kitchen with Integral Appliances, Velux Windows and Patio Doors \* Three Bedrooms \* Four Piece Suite Bathroom \* Rear Generous Lawn Garden with Patio.

## **ACCOMMODATION**

- **Beautifully Presented Semi-Detached** Home
- **Rear Extended Kitchen with Integral** Appliances, Velux Windows & French **Doors**
- Open plan Lounge Diner with French **Doors**
- **Three Bedrooms & Modern Four Piece Suite Bathroom**
- Rear Generous Lawn Garden & Patio
- **Driveway & Front Lawn Garden**
- **Excellent Commuter Links for the** M1/M18 & Wickersley School Catchment