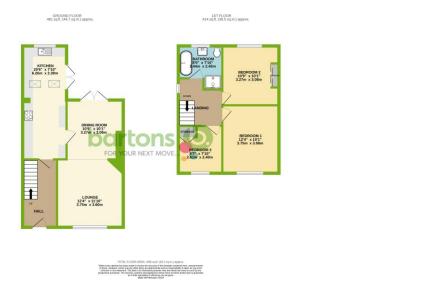

In brief the property comprises; Entrance Hall \* Open Plan Lounge Diner with French Doors \* Kitchen with Integral Appliances, Velux Windows and Patio Doors \* Three Bedrooms \* Four Piece Suite Bathroom \* Rear Generous Lawn Garden with Patio.

## **ACCOMMODATION**

- **Beautifully Presented Semi-Detached** Home
- **Rear Extended Kitchen with Integral** Appliances, Velux Windows & French **Doors**
- Open plan Lounge Diner with French **Doors**
- **Three Bedrooms & Modern Four Piece Suite Bathroom**
- Rear Generous Lawn Garden & Patio
- **Driveway & Front Lawn Garden**
- **Excellent Commuter Links for the** M1/M18 & Wickersley School Catchment