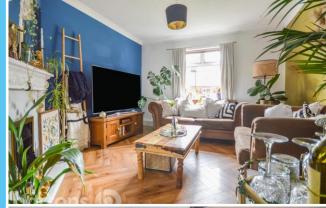

In brief the property comprises; Entrance Hall \* Open Plan Lounge Diner with French Doors \* Kitchen with Integral Appliances, Velux Windows and Patio Doors \* Three Bedrooms \* Four Piece Suite Bathroom \* Rear Generous Lawn Garden with Patio.

## **ACCOMMODATION**

- **Beautifully Presented Semi-Detached** Home
- **Rear Extended Kitchen with Integral** Appliances, Velux Windows & French **Doors**
- Open plan Lounge Diner with French **Doors**
- **Three Bedrooms & Modern Four Piece Suite Bathroom**
- Rear Generous Lawn Garden & Patio
- **Driveway & Front Lawn Garden**
- **Excellent Commuter Links for the** M1/M18 & Wickersley School Catchment