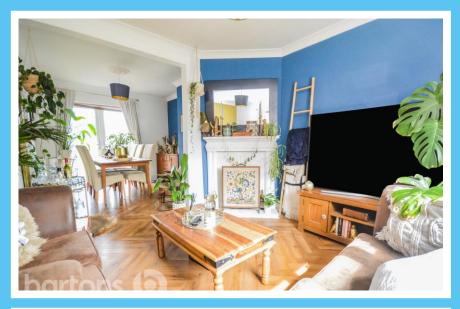

In brief the property comprises; Entrance Hall \* Open Plan Lounge Diner with French Doors \* Kitchen with Integral Appliances, Velux Windows and Patio Doors \* Three Bedrooms \* Four Piece Suite Bathroom \* Rear Generous Lawn Garden with Patio.

## **ACCOMMODATION**

- **Beautifully Presented Semi-Detached** Home
- **Rear Extended Kitchen with Integral** Appliances, Velux Windows & French **Doors**
- Open plan Lounge Diner with French **Doors**
- **Three Bedrooms & Modern Four Piece Suite Bathroom**
- Rear Generous Lawn Garden & Patio
- **Driveway & Front Lawn Garden**
- **Excellent Commuter Links for the** M1/M18 & Wickersley School Catchment