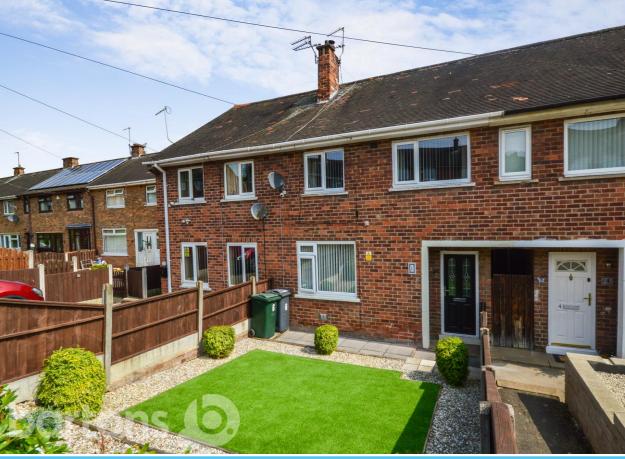

Gloucester Road, Kimberworth Park

This Spacious and Well Presented Three Bedroom Home is located within Kimberworth Park, being just a short walk to shops, schools and transport links.

Having front and rear low maintenance gardens, the property in brief comprises; Entrance Hall \* Lounge with Feature Log Burning Stove \* Open Plan Kitchen Diner \* Outbuildings \* Three Bedrooms \* Bathroom & Separate WC \* Low Maintenance Gardens \* Shed with Electrics.

## **ACCOMMODATION**

- **Spacious Mid Terraced Home**
- Three Bedrooms, Bathroom & Separate WC
- **Lounge with Feature Log Burning Stove**
- Open Plan Kitchen Diner
- Lean To Outbuildings & Shed with **Electrics**
- Front & Rear Low Maintenance Gardens
- Upgraded Windows, Fascia's, Soffits & Guttering
- FREEHOLD / Council Tax Band A