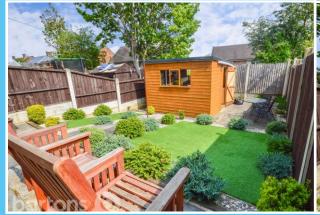

Gloucester Road, Kimberworth Park

This Spacious and Well Presented Three Bedroom Home is located within Kimberworth Park, being just a short walk to shops, schools and transport links.

Having front and rear low maintenance gardens, the property in brief comprises; Entrance Hall \* Lounge with Feature Log Burning Stove \* Open Plan Kitchen Diner \* Outbuildings \* Three Bedrooms \* Bathroom & Separate WC \* Low Maintenance Gardens \* Shed with Electrics.

## **ACCOMMODATION**

- **Spacious Mid Terraced Home**
- Three Bedrooms, Bathroom & Separate WC
- **Lounge with Feature Log Burning Stove**
- Open Plan Kitchen Diner
- Lean To Outbuildings & Shed with **Electrics**
- Front & Rear Low Maintenance Gardens
- Upgraded Windows, Fascia's, Soffits & Guttering
- FREEHOLD / Council Tax Band A