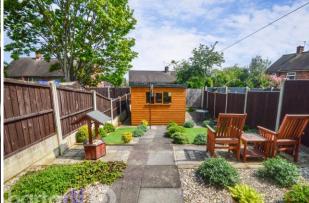

Gloucester Road, Kimberworth Park

This Spacious and Well Presented Three Bedroom Home is located within Kimberworth Park, being just a short walk to shops, schools and transport links.

Having front and rear low maintenance gardens, the property in brief comprises; Entrance Hall \* Lounge with Feature Log Burning Stove \* Open Plan Kitchen Diner \* Outbuildings \* Three Bedrooms \* Bathroom & Separate WC \* Low Maintenance Gardens \* Shed with Electrics.

## **ACCOMMODATION**

- **Spacious Mid Terraced Home**
- Three Bedrooms, Bathroom & Separate WC
- **Lounge with Feature Log Burning Stove**
- Open Plan Kitchen Diner
- Lean To Outbuildings & Shed with **Electrics**
- Front & Rear Low Maintenance Gardens
- Upgraded Windows, Fascia's, Soffits & Guttering
- FREEHOLD / Council Tax Band A