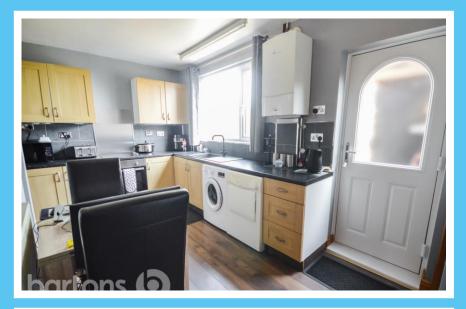

Gloucester Road, Kimberworth Park

This Spacious and Well Presented Three Bedroom Home is located within Kimberworth Park, being just a short walk to shops, schools and transport links.

Having front and rear low maintenance gardens, the property in brief comprises; Entrance Hall \* Lounge with Feature Log Burning Stove \* Open Plan Kitchen Diner \* Outbuildings \* Three Bedrooms \* Bathroom & Separate WC \* Low Maintenance Gardens \* Shed with Electrics.

## **ACCOMMODATION**

- **Spacious Mid Terraced Home**
- Three Bedrooms, Bathroom & Separate WC
- **Lounge with Feature Log Burning Stove**
- Open Plan Kitchen Diner
- Lean To Outbuildings & Shed with **Electrics**
- Front & Rear Low Maintenance Gardens
- Upgraded Windows, Fascia's, Soffits & Guttering
- FREEHOLD / Council Tax Band A