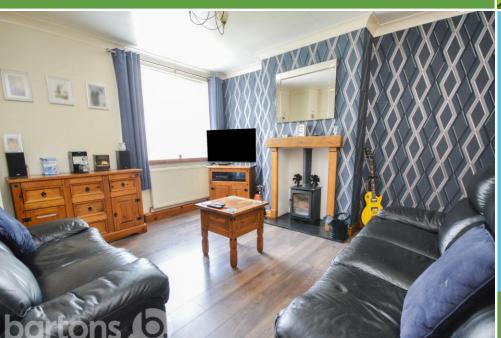

Gloucester Road, Kimberworth Park

This Spacious and Well Presented Three Bedroom Home is located within Kimberworth Park, being just a short walk to shops, schools and transport links.

Having front and rear low maintenance gardens, the property in brief comprises; Entrance Hall \* Lounge with Feature Log Burning Stove \* Open Plan Kitchen Diner \* Outbuildings \* Three Bedrooms \* Bathroom & Separate WC \* Low Maintenance Gardens \* Shed with Electrics.

## **ACCOMMODATION**

- **Spacious Mid Terraced Home**
- Three Bedrooms, Bathroom & Separate WC
- **Lounge with Feature Log Burning Stove**
- Open Plan Kitchen Diner
- Lean To Outbuildings & Shed with **Electrics**
- Front & Rear Low Maintenance Gardens
- Upgraded Windows, Fascia's, Soffits & Guttering
- FREEHOLD / Council Tax Band A