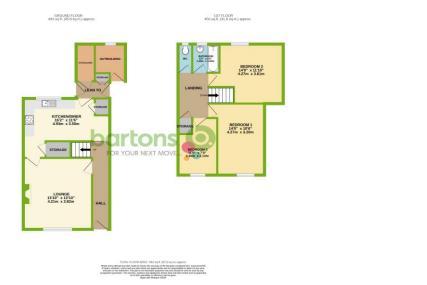

Gloucester Road, Kimberworth Park

This Spacious and Well Presented Three Bedroom Home is located within Kimberworth Park, being just a short walk to shops, schools and transport links.

Having front and rear low maintenance gardens, the property in brief comprises; Entrance Hall \* Lounge with Feature Log Burning Stove \* Open Plan Kitchen Diner \* Outbuildings \* Three Bedrooms \* Bathroom & Separate WC \* Low Maintenance Gardens \* Shed with Electrics.

## **ACCOMMODATION**

- **Spacious Mid Terraced Home**
- Three Bedrooms, Bathroom & Separate WC
- **Lounge with Feature Log Burning Stove**
- Open Plan Kitchen Diner
- Lean To Outbuildings & Shed with **Electrics**
- Front & Rear Low Maintenance Gardens
- Upgraded Windows, Fascia's, Soffits & Guttering
- FREEHOLD / Council Tax Band A