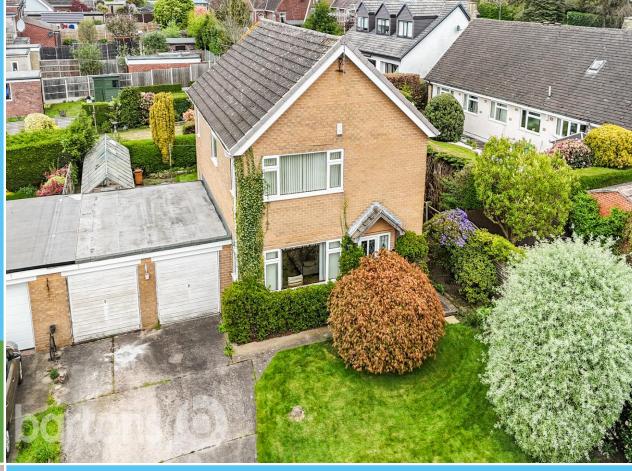

Stag Close, BROOM

Guide Price £340,000 to £350,000 - This FOUR BEDROOM DETACHED home sits in a pleasant end of cul de sac position within a popular Broom location which is handy for schools, shops, bus routes and commuter transport links making in an IDEAL FAMILY PURCHASE. It stands set back on a LARGER SIZED PLOT and has an attached double Garage providing an opportunity for extending / developing subject to planning approval. Accommodation comprises: Entrance Hall, Lounge, separate Dining Room, Fitted Kitchen with integral cooking appliances, a downstairs WC, four ample sized bedrooms, two with twin aspect windows and a family bathroom with separate Shower Cubicle. Externally it comes with generous front and rear gardens which have mature mixed borders and trees, the rear also having a glass built greenhouse. VIEWING BY APPOINTMENT ONLY.

## **ACCOMMODATION**

- Fabulous FOUR Bedroom DETACHED **Family Home**
- Occupies a LARGER PLOT with FURTHER **POTENTIAL**
- Pleasant end of cul de sac Position
- Sought After Location with Bus and Commuter Routes, Schools and Shops all close by
- Two Receptions Rooms, Attached **DOUBLE GARAGE**
- **Viewing Advised By Appointment ONLY**