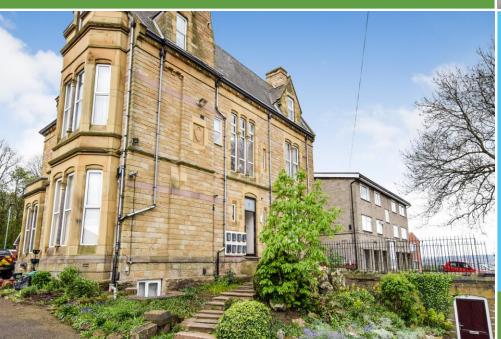

Beech en Hurst, Reneville Road

Guide Price £110,000 to £115,000 - This beautifully appointed apartment occupies the second floor a wonderful period property, with elevated views all around, and in a location which is within easy reach to town and Rotherham Hospital making it a real all-rounder. It oozes period charm and character throughout with accommodation comprising: Communal Entrance Hallway, Own internal Staircase with mid level windows, spacious Lounge Diner, Modern Fitted Kitchen in a smart grey gloss finish and integral cooking appliances, separate Utility Wash Room, large Double Bedroom with twin aspect windows and with a stylish modern bathroom suite in white with an over bath shower. Externally it has well kept communal gardens and an allocated parking space. With expected rental potential also likely to be around £750 this may well be of interest to landlord investors.