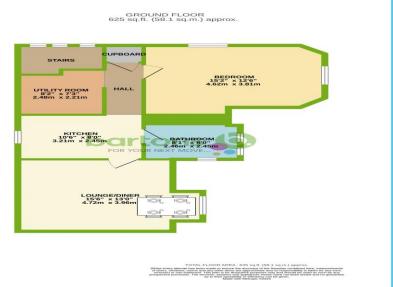

Beech en Hurst, Reneville Road

Guide Price £110,000 to £115,000 - This beautifully appointed apartment occupies the second floor a wonderful period property, with elevated views all around, and in a location which is within easy reach to town and Rotherham Hospital making it a real all-rounder. It oozes period charm and character throughout with accommodation comprising: Communal Entrance Hallway, Own internal Staircase with mid level windows, spacious Lounge Diner, Modern Fitted Kitchen in a smart grey gloss finish and integral cooking appliances, separate Utility Wash Room, large Double Bedroom with twin aspect windows and with a stylish modern bathroom suite in white with an over bath shower. Externally it has well kept communal gardens and an allocated parking space. With expected rental potential also likely to be around £750 this may well be of interest to landlord investors.

## **ACCOMMODATION**

- **Fabulous Second Floor Apartment with a** View and Allocated Parking
- **Packed with Period Charm and Character**
- **Location Handy for Town, Rotherham Hospital and Bus Routes**
- **Spacious Lounge Diner, Modern Fitted** Kitchen
- Stylish Bathroom Suite in White with **Over Bath Shower**
- **Generous Bedroom with Twin Aspect** Windows
- Tenure: Leasehold, Council Tax Band: B, **EPC Rating D**