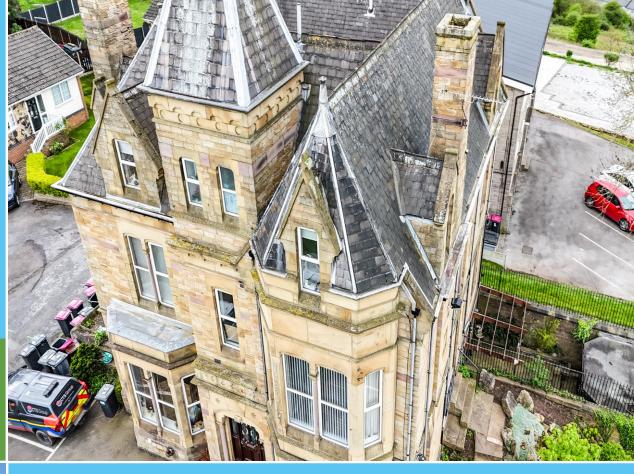

Beech en Hurst, Reneville Road

Guide Price £110,000 to £115,000 - This beautifully appointed apartment occupies the second floor a wonderful period property, with elevated views all around, and in a location which is within easy reach to town and Rotherham Hospital making it a real all-rounder. It oozes period charm and character throughout with accommodation comprising: Communal Entrance Hallway, Own internal Staircase with mid level windows, spacious Lounge Diner, Modern Fitted Kitchen in a smart grey gloss finish and integral cooking appliances, separate Utility Wash Room, large Double Bedroom with twin aspect windows and with a stylish modern bathroom suite in white with an over bath shower. Externally it has well kept communal gardens and an allocated parking space. With expected rental potential also likely to be around £750 this may well be of interest to landlord investors.