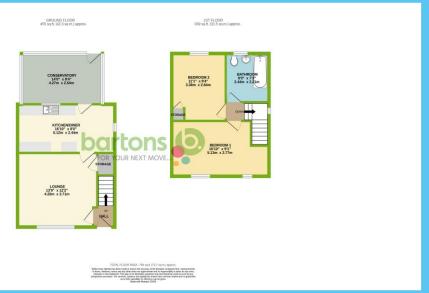

Having ample off road paved parking, the property in brief comprises; Entrance Hall \* Lounge \* Kitchen Diner \* Conservatory \* Two Double Bedrooms \* Bathroom \* Rear Low Maintenance Garden.

Guide Price: £135,000 to £140,000

## **ACCOMMODATION**

- Semi-Detached Home Close to Town **Centre & Clifton Park**
- Lounge, Kitchen Diner & Conservatory
- Two Double Bedrooms, Bathroom
- Low Maintenance Garden
- **Paved Driveway**
- FREEHOLD / Council Tax Band A