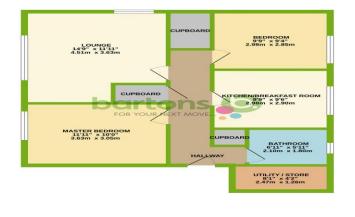

## High Trees, Stag lane

Guide Price £110,000 to £115,000 - This spacious second floor two bedroom apartment is situated within a pleasant development off Stag Lane which is close to bus routes, restaurants, pubs and shops and includes unallocated off road parking with the potential to rent a garage. In brief property comprises; Secure Telecom Entry; Entrance Hall \* Private Inner Entry Hall \* Lounge with twin aspect windows and a view \* Breakfasting Kitchen \* Two Bedrooms\* Modern Bathroom in White with over bath Shower \* Two Storage Cupboards \* Well Maintained Communal Lawn Gardens. VIEWING ADVISED. Tenure: Leasehold, EPC - to Follow

## ACCOMMODATION

- **Tastefully Appointed Two Bedroom** • Second Floor Apartment WITH A VIEW!
- Secure Intercom Entry, Communal • Gardens
- Lounge with Twin Aspect Windows
- Attractive Breakfasting Kitchen with • built-in Cooking Appliances
- Modern Bathroom Suite in White with • over bath Shower, Store Room
- Gas Fired Central Heating and Double • **Glazed Windows**