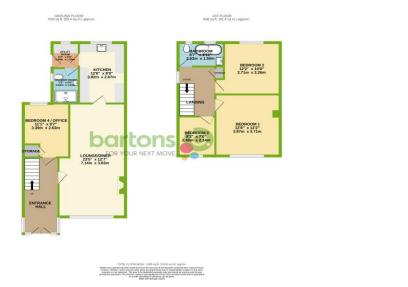

Tortmayns, Todwick

This EXTENDED semi-detached home is beautifully presented throughout, located within the sought after village of Todwick.

Being within easy reach of the M1 motorway network, the property includes french shutters and in brief comprises; Entrance Hall \* Open Plan Lounge Diner with Feature Log Burning Stove \* Kitchen with Quartz Worktops and Integral Appliances \* Utility Room \* Shower Room \* Office/ Bedroom 4 - Upstairs - Three Bedrooms \* Modern Bathroom - Outside - Enclosed Generous Lawn and Patio Garden \* Driveway and Detached Garage.

## **ACCOMMODATION**

- **EXTENDED & Beautifully Presented Semi-Detached Home**
- Open Plan Lounge Diner with Log Burning Stove
- Modern Kitchen with Quartz Worktops & **Integral Appliances**
- Home Office/ Bedroom 4, Utility Room & **Downstairs Shower Room**
- First Floor: Three Bedrooms & Modern **Bathroom**
- Enclosed Generous Lawn Garden & Patio / **Driveway & Detached Garage**
- French Shutters & Bedroom Remote Control **Blackout Blind Included**
- EDEELIOI D / Council Tay Band C