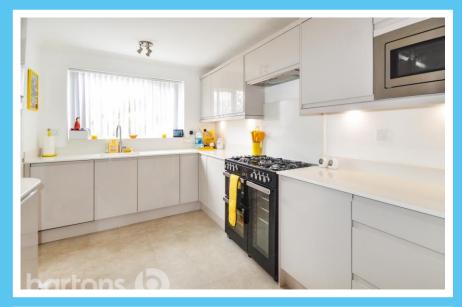

Tortmayns, Todwick

This EXTENDED semi-detached home is beautifully presented throughout, located within the sought after village of Todwick.

Being within easy reach of the M1 motorway network, the property includes french shutters and in brief comprises; Entrance Hall \* Open Plan Lounge Diner with Feature Log Burning Stove \* Kitchen with Quartz Worktops and Integral Appliances \* Utility Room \* Shower Room \* Office/ Bedroom 4 - Upstairs - Three Bedrooms \* Modern Bathroom - Outside - Enclosed Generous Lawn and Patio Garden \* Driveway and Detached Garage.

## **ACCOMMODATION**

- **EXTENDED & Beautifully Presented Semi-Detached Home**
- Open Plan Lounge Diner with Log Burning Stove
- Modern Kitchen with Quartz Worktops & **Integral Appliances**
- Home Office/ Bedroom 4, Utility Room & **Downstairs Shower Room**
- First Floor: Three Bedrooms & Modern **Bathroom**
- Enclosed Generous Lawn Garden & Patio / **Driveway & Detached Garage**
- French Shutters & Bedroom Remote Control **Blackout Blind Included**
- EDEELIOI D / Council Tay Band C