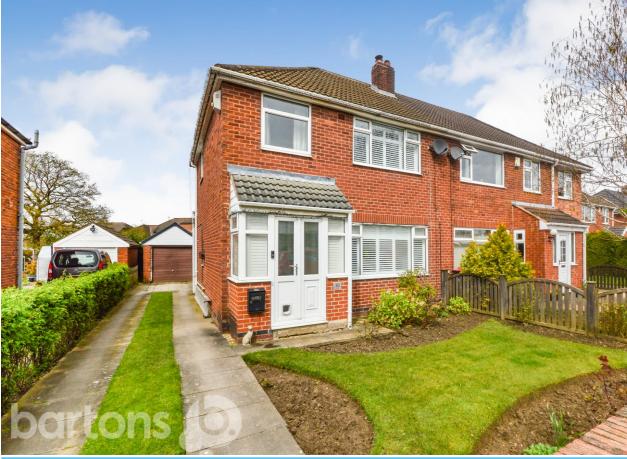

Tortmayns, Todwick

This EXTENDED semi-detached home is beautifully presented throughout, located within the sought after village of Todwick.

Being within easy reach of the M1 motorway network, the property includes french shutters and in brief comprises; Entrance Hall \* Open Plan Lounge Diner with Feature Log Burning Stove \* Kitchen with Quartz Worktops and Integral Appliances \* Utility Room \* Shower Room \* Office/ Bedroom 4 - Upstairs - Three Bedrooms \* Modern Bathroom - Outside - Enclosed Generous Lawn and Patio Garden \* Driveway and Detached Garage.

## **ACCOMMODATION**

- **EXTENDED & Beautifully Presented Semi-Detached Home**
- Open Plan Lounge Diner with Log Burning Stove
- Modern Kitchen with Quartz Worktops & **Integral Appliances**
- Home Office/ Bedroom 4, Utility Room & **Downstairs Shower Room**
- First Floor: Three Bedrooms & Modern **Bathroom**
- Enclosed Generous Lawn Garden & Patio / **Driveway & Detached Garage**
- French Shutters & Bedroom Remote Control **Blackout Blind Included**
- EDEELIOI D / Council Tay Band C