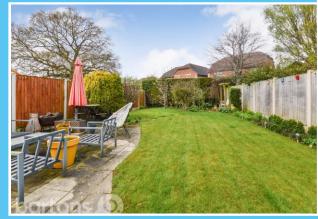

Tortmayns, Todwick

This EXTENDED semi-detached home is beautifully presented throughout, located within the sought after village of Todwick.

Being within easy reach of the M1 motorway network, the property includes french shutters and in brief comprises; Entrance Hall \* Open Plan Lounge Diner with Feature Log Burning Stove \* Kitchen with Quartz Worktops and Integral Appliances \* Utility Room \* Shower Room \* Office/ Bedroom 4 - Upstairs - Three Bedrooms \* Modern Bathroom - Outside - Enclosed Generous Lawn and Patio Garden \* Driveway and Detached Garage.

## **ACCOMMODATION**

- **EXTENDED & Beautifully Presented Semi-Detached Home**
- Open Plan Lounge Diner with Log Burning Stove
- Modern Kitchen with Quartz Worktops & **Integral Appliances**
- Home Office/ Bedroom 4, Utility Room & **Downstairs Shower Room**
- First Floor: Three Bedrooms & Modern **Bathroom**
- Enclosed Generous Lawn Garden & Patio / **Driveway & Detached Garage**
- French Shutters & Bedroom Remote Control **Blackout Blind Included**
- EDEELIOI D / Council Tay Band C