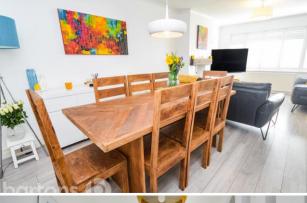

Tortmayns, Todwick

This EXTENDED semi-detached home is beautifully presented throughout, located within the sought after village of Todwick.

Being within easy reach of the M1 motorway network, the property includes french shutters and in brief comprises; Entrance Hall \* Open Plan Lounge Diner with Feature Log Burning Stove \* Kitchen with Quartz Worktops and Integral Appliances \* Utility Room \* Shower Room \* Office/ Bedroom 4 - Upstairs - Three Bedrooms \* Modern Bathroom - Outside - Enclosed Generous Lawn and Patio Garden \* Driveway and Detached Garage.

## **ACCOMMODATION**

- **EXTENDED & Beautifully Presented Semi-Detached Home**
- Open Plan Lounge Diner with Log Burning Stove
- Modern Kitchen with Quartz Worktops & **Integral Appliances**
- Home Office/ Bedroom 4, Utility Room & **Downstairs Shower Room**
- First Floor: Three Bedrooms & Modern **Bathroom**
- Enclosed Generous Lawn Garden & Patio / **Driveway & Detached Garage**
- French Shutters & Bedroom Remote Control **Blackout Blind Included**
- EDEELIOI D / Council Tay Band C