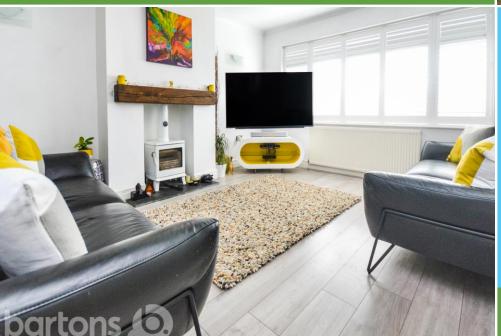

Tortmayns, Todwick

This EXTENDED semi-detached home is beautifully presented throughout, located within the sought after village of Todwick.

Being within easy reach of the M1 motorway network, the property includes french shutters and in brief comprises; Entrance Hall \* Open Plan Lounge Diner with Feature Log Burning Stove \* Kitchen with Quartz Worktops and Integral Appliances \* Utility Room \* Shower Room \* Office/ Bedroom 4 - Upstairs - Three Bedrooms \* Modern Bathroom - Outside - Enclosed Generous Lawn and Patio Garden \* Driveway and Detached Garage.

## **ACCOMMODATION**

- **EXTENDED & Beautifully Presented Semi-Detached Home**
- Open Plan Lounge Diner with Log Burning Stove
- Modern Kitchen with Quartz Worktops & **Integral Appliances**
- Home Office/ Bedroom 4, Utility Room & **Downstairs Shower Room**
- First Floor: Three Bedrooms & Modern **Bathroom**
- Enclosed Generous Lawn Garden & Patio / **Driveway & Detached Garage**
- French Shutters & Bedroom Remote Control **Blackout Blind Included**
- EDEELIOI D / Council Tay Band C