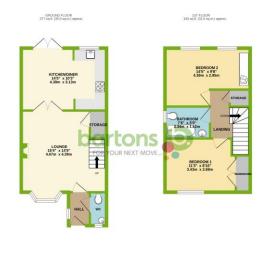

The property in brief comprises; Entrance Hall \* Downstairs WC \* Lounge with Feature Electric Fire \* Kitchen Diner with Integral Appliances & French Doors \* Two Double Bedrooms both with Wardrobes \* Bathroom \* Rear Lawn & Patio Garden with Shed \* Front Double Driveway.

## ACCOMMODATION

- **Beautifully Presented Semi-Detached** Home
- Two Double Bedrooms (Formerly Three) & Modern Bathroom
- Lounge, Feature Electric Fire & **Downstairs WC**
- Open Plan Kitchen Diner with Integral Appliances
- Rear Lawn & Patio Garden with Shed
- Front Double Driveway
- Sought After Treeton Location Excellent **Commuter Links**
- FREEHOLD / Council Tax Band B