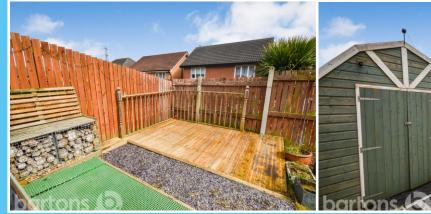

The property in brief comprises; Entrance Hall \* Downstairs WC \* Lounge with Feature Electric Fire \* Kitchen Diner with Integral Appliances & French Doors \* Two Double Bedrooms both with Wardrobes \* Bathroom \* Rear Lawn & Patio Garden with Shed \* Front Double Driveway.

## ACCOMMODATION

- **Beautifully Presented Semi-Detached** Home
- Two Double Bedrooms (Formerly Three) & Modern Bathroom
- Lounge, Feature Electric Fire & **Downstairs WC**
- Open Plan Kitchen Diner with Integral Appliances
- Rear Lawn & Patio Garden with Shed
- Front Double Driveway
- Sought After Treeton Location Excellent **Commuter Links**
- FREEHOLD / Council Tax Band B