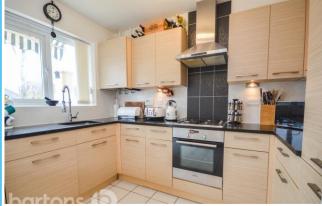

The property in brief comprises; Entrance Hall \* Downstairs WC \* Lounge with Feature Electric Fire \* Kitchen Diner with Integral Appliances & French Doors \* Two Double Bedrooms both with Wardrobes \* Bathroom \* Rear Lawn & Patio Garden with Shed \* Front Double Driveway.

## ACCOMMODATION

- **Beautifully Presented Semi-Detached** Home
- Two Double Bedrooms (Formerly Three) & Modern Bathroom
- Lounge, Feature Electric Fire & **Downstairs WC**
- Open Plan Kitchen Diner with Integral Appliances
- Rear Lawn & Patio Garden with Shed
- Front Double Driveway
- Sought After Treeton Location Excellent **Commuter Links**
- FREEHOLD / Council Tax Band B