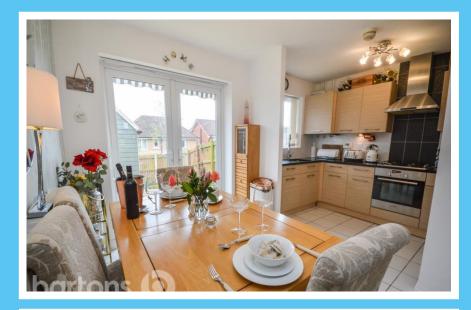

The property in brief comprises; Entrance Hall \* Downstairs WC \* Lounge with Feature Electric Fire \* Kitchen Diner with Integral Appliances & French Doors \* Two Double Bedrooms both with Wardrobes \* Bathroom \* Rear Lawn & Patio Garden with Shed \* Front Double Driveway.

## ACCOMMODATION

- **Beautifully Presented Semi-Detached** Home
- Two Double Bedrooms (Formerly Three) & Modern Bathroom
- Lounge, Feature Electric Fire & **Downstairs WC**
- Open Plan Kitchen Diner with Integral Appliances
- Rear Lawn & Patio Garden with Shed
- Front Double Driveway
- Sought After Treeton Location Excellent **Commuter Links**
- FREEHOLD / Council Tax Band B