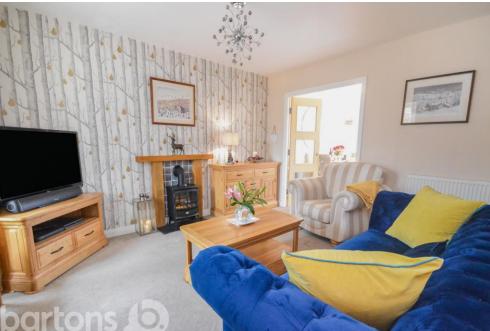

The property in brief comprises; Entrance Hall \* Downstairs WC \* Lounge with Feature Electric Fire \* Kitchen Diner with Integral Appliances & French Doors \* Two Double Bedrooms both with Wardrobes \* Bathroom \* Rear Lawn & Patio Garden with Shed \* Front Double Driveway.

## ACCOMMODATION

- **Beautifully Presented Semi-Detached** Home
- Two Double Bedrooms (Formerly Three) & Modern Bathroom
- Lounge, Feature Electric Fire & **Downstairs WC**
- Open Plan Kitchen Diner with Integral Appliances
- Rear Lawn & Patio Garden with Shed
- Front Double Driveway
- Sought After Treeton Location Excellent **Commuter Links**
- FREEHOLD / Council Tax Band B