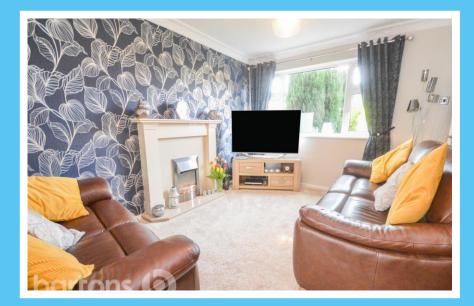

In brief the property comprises; Entrance Hall \* Downstairs WC \* Lounge Diner with Fireplace and Patio Doors \* Modern Kitchen \* Three Spacious Bedrooms \* Bathroom \* Front Lawn Garden \* Rear Low Maintenance Garden with Outbuilding Storage.

## ACCOMMODATION

- Beautifully Presented Terraced Home
- Three Generous Bedrooms, Bathroom & Downstairs WC
- Open Plan Lounge Diner with Fireplace & Patio Doors
- Modern Kitchen with Tiled Floor
- Front Lawn & Rear Patio Garden with
  Outbuilding
- Ample Off Street Parking (Communal Car Park)
- Pleasant Lawn Outlook / Walking Distance to Schools & Shops
- FREEHOLD / Council Tax Band A