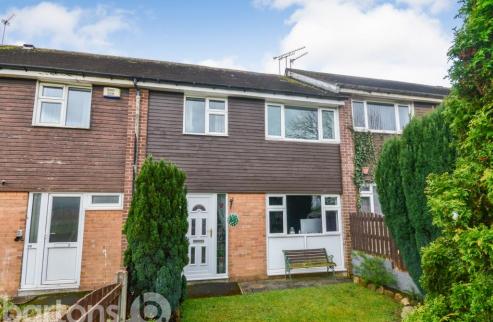

## Lapwater Road, Rockingham

Guide Price: £145,000 to £150,000. This beautifully presented property enjoys a pleasant lawn outlook, set back from the road - having a great degree of privacy front and rear. Being well positioned just a short walk to local shops and schools and with great commuter links.

## ACCOMMODATION

- Beautifully Presented Terraced Home
- Three Generous Bedrooms, Bathroom & Downstairs WC
- Open Plan Lounge Diner with Fireplace & Patio Doors
- Modern Kitchen with Tiled Floor
- Front Lawn & Rear Patio Garden with
  Outbuilding
- Ample Off Street Parking (Communal Car Park)
- Pleasant Lawn Outlook / Walking Distance to Schools & Shops
- FREEHOLD / Council Tax Band A