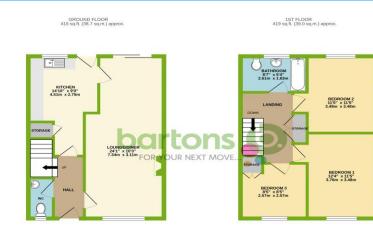

In brief the property comprises; Entrance Hall \* Downstairs WC \* Lounge Diner with Fireplace and Patio Doors \* Modern Kitchen \* Three Spacious Bedrooms \* Bathroom \* Front Lawn Garden \* Rear Low Maintenance Garden with Outbuilding Storage.

## ACCOMMODATION

- Beautifully Presented Terraced Home
- Three Generous Bedrooms, Bathroom & Downstairs WC
- Open Plan Lounge Diner with Fireplace & Patio Doors
- Modern Kitchen with Tiled Floor
- Front Lawn & Rear Patio Garden with
  Outbuilding
- Ample Off Street Parking (Communal Car Park)
- Pleasant Lawn Outlook / Walking Distance to Schools & Shops
- FREEHOLD / Council Tax Band A