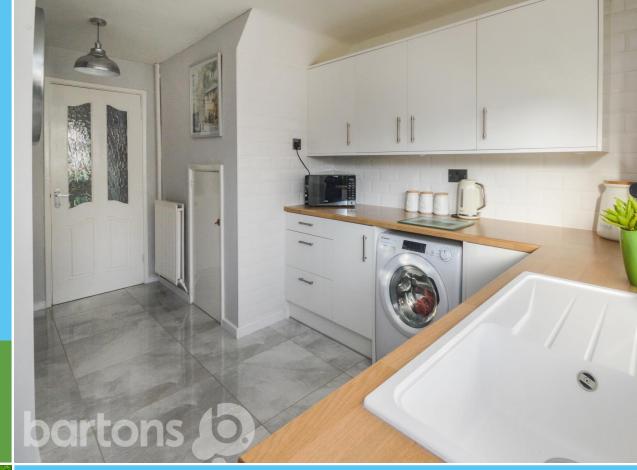

In brief the property comprises; Entrance Hall \* Downstairs WC \* Lounge Diner with Fireplace and Patio Doors \* Modern Kitchen \* Three Spacious Bedrooms \* Bathroom \* Front Lawn Garden \* Rear Low Maintenance Garden with Outbuilding Storage.

## ACCOMMODATION

- Beautifully Presented Terraced Home
- Three Generous Bedrooms, Bathroom & Downstairs WC
- Open Plan Lounge Diner with Fireplace & Patio Doors
- Modern Kitchen with Tiled Floor
- Front Lawn & Rear Patio Garden with
  Outbuilding
- Ample Off Street Parking (Communal Car Park)
- Pleasant Lawn Outlook / Walking Distance to Schools & Shops
- FREEHOLD / Council Tax Band A