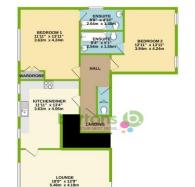

In brief accommodation comprises; Communal Entrance Hall \* Stairs Leading up to the First Floor \* Private Entrance Hall with Storage \* Generous Reception Room with French Doors to Sun Terrace \* New Fitted Kitchen Diner \* Double Bedroom with En-suite Bathroom \* Second Double Bedroom with En-suite Bathroom. \*\* NO ONWARD CHAIN \*\*

Guide Price: £135,000 to £140,000

FIRST FLOOR 923 sq.ft. (85.8 sq.m.) approx

## **ACCOMMODATION**

- Spacious First Floor Apartment, Highly **Regarded Private Road of Moorgate**
- **Newly Refurbished Throughout**
- Two Double Bedrooms & Two En-suite Bathrooms
- **Kitchen Diner & Generous Reception** Room
- French Doors Open Out to Balcony
- **Two Allocated Parking Spaces**
- A Short Walk to Rotherham Hospital & **Amenities**
- Leasehold NO SERVICE CHARGES! **Council Tax Band D**