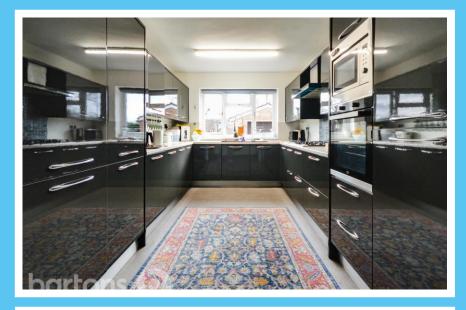

The property in brief comprises; Entrance Hall \* Lounge \* Sitting/Dining Room with French Doors \* Kitchen with Integral Appliances \* Four Bedrooms \* En-suite to Master Bedroom \* Family Bathroom \* Ample Off Road Parking \* Carport with Garage Door \* Rear Low Maintenance Garden \* Detached Double Garage with Electrics.

## **ACCOMMODATION**

- Significantly Extended, Spacious Semi-**Detached Home**
- **Two Reception Rooms / Generous Kitchen with Integral Appliances**
- **Four Bedrooms PLUS ATTIC CONVERSION POTENTIAL**
- Family Bathroom & En-suite Shower Room
- **Ample Off Road Parking & Carport With Garage Door**
- **Detached Double Garage with Electrics**
- Rear Low Maintenance Garden
- FREEHOLD / Council Tax Band C