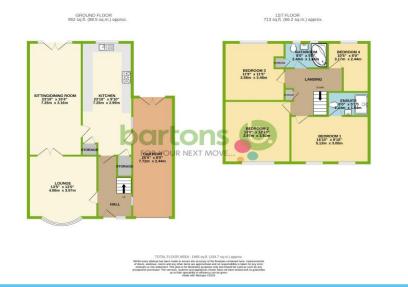

The property in brief comprises; Entrance Hall \* Lounge \* Sitting/Dining Room with French Doors \* Kitchen with Integral Appliances \* Four Bedrooms \* En-suite to Master Bedroom \* Family Bathroom \* Ample Off Road Parking \* Carport with Garage Door \* Rear Low Maintenance Garden \* Detached Double Garage with Electrics.

## **ACCOMMODATION**

- Significantly Extended, Spacious Semi-**Detached Home**
- **Two Reception Rooms / Generous Kitchen with Integral Appliances**
- **Four Bedrooms PLUS ATTIC CONVERSION POTENTIAL**
- Family Bathroom & En-suite Shower Room
- **Ample Off Road Parking & Carport With Garage Door**
- **Detached Double Garage with Electrics**
- Rear Low Maintenance Garden
- FREEHOLD / Council Tax Band C