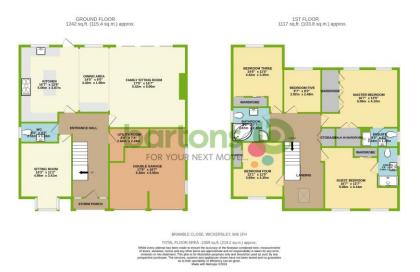

Bramble Close, Wickersley

This OUTSTANDING and most generously sized five double bedroom detached executive home occupies a quiet leafy cul de sac spot within a desirable Wickersley location and is within the catchment for regarded primary and secondary schools, is within a short walk of amenities at the Tanyard including shops, pubs and restaurants, making it an IDEAL FAMILY PURCHASE. It has stunning rear extension creating a dream open plan space incorporating a luxury Kitchen with centre Island, a middle Dining area and an adjoining Family Sitting Room with full width glazed doors. The ground floor also has a separate Sitting Room to the front, a Utility Room and a downstairs WC, whilst the first floor provides a galleried feature landing space off which are five double bedrooms, two with en-suite shower rooms, and a stylish family bathroom. Externally, it has gardens to the front and rear, the front with a double width driveway to an integral double Garage, the rear having an enclosed lawned garden with patio seating. VIEWING STRONGLY ADVISED - By Appointment ONLY.

## **ACCOMMODATION**

- Sizeable Five Double Bedroom, Two En-**Suite Executive Family Home**
- Desirable Wickersley Location with the **Catchment for Highly Regarded Schools**
- Stunning Open Plan Extended Kitchen, **Dining and Family Sitting Room**
- Additional Lounge Reception, Utility, **Downstairs WC and Double Integral** Garage
- **Location Close to Motorway Transport** Links and has Amenities at the Tanyard inc Pubs and Restaurants
- \*\* VIEWING ADVISED \*\* Strictly By **Appointment**