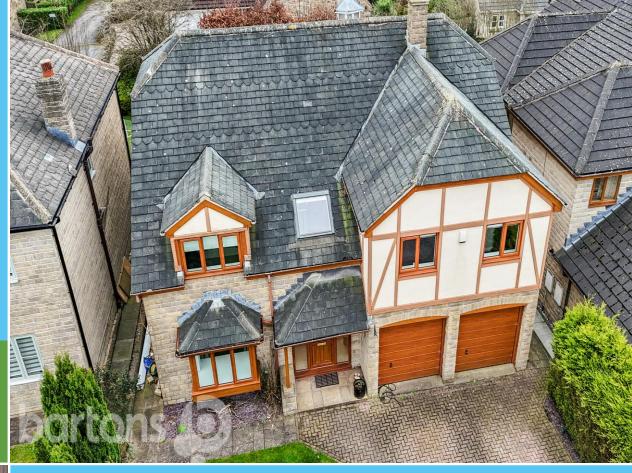

Bramble Close, Wickersley

This OUTSTANDING and most generously sized five double bedroom detached executive home occupies a quiet leafy cul de sac spot within a desirable Wickersley location and is within the catchment for regarded primary and secondary schools, is within a short walk of amenities at the Tanyard including shops, pubs and restaurants, making it an IDEAL FAMILY PURCHASE. It has stunning rear extension creating a dream open plan space incorporating a luxury Kitchen with centre Island, a middle Dining area and an adjoining Family Sitting Room with full width glazed doors. The ground floor also has a separate Sitting Room to the front, a Utility Room and a downstairs WC, whilst the first floor provides a galleried feature landing space off which are five double bedrooms, two with en-suite shower rooms, and a stylish family bathroom. Externally, it has gardens to the front and rear, the front with a double width driveway to an integral double Garage, the rear having an enclosed lawned garden with patio seating. VIEWING STRONGLY ADVISED - By Appointment ONLY.