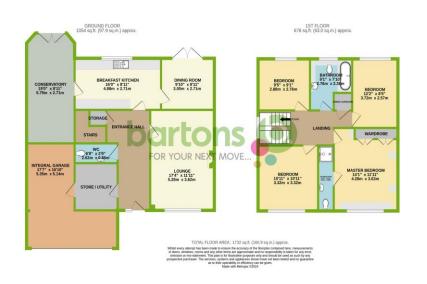

Whiston Green, Whiston

Guide Price £425,000 to £450,000 - A new family required for this fabulous FOUR BEDROOM detached property which sits nestled to the end of a quiet Whiston Village cul de sac, an area in HIGH DEMAND, with Rotherham Hospital and commuter transport links close by, and with local amenities including pubs and restaurants all within a short walking distance. Although it does need a little upgrading in places, it is beautifully presented throughout, with accommodation comprising Storm Porch, Inner Hallway with downstairs WC and Store / Utility room providing access to the integral Garage, generous Lounge, separate Dining Room, fully fitted Kitchen, sizeable Conservatory extension, four first floor bedrooms with an en-suite Main Bedroom Shower Room. Externally it has gardens to the front and rear, the rear having a privately enclosed low maintenance artificially turfed lawn with raised wooden decked patio seating areas. Viewing Advised - By Appointment ONLY. EPC to Follow