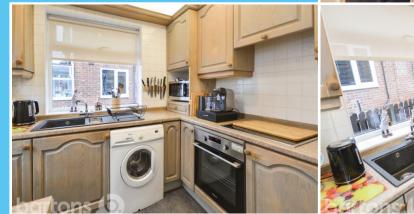

## West View Road, Kimberworth

Offered for sale with NO ONWARD CHAIN is this Spacious and Well Presented Bungalow, being well positioned for Sheffield, Rotherham and the M1 Motorway links.

In brief the property comprises; Entrance Hall \* Open Plan Lounge Diner with French Doors \* Kitchen with Integral Appliances \* Two Double Bedrooms with Fitted Wardrobes \* Four Piece Suite Bathroom \* Privately Enclosed West Facing Rear Patio and Lawn Garden \* Front Low Maintenance Garden \* Gated Driveway \* Detached Garage and a Solid Built Shed, both with Electrics.

## ACCOMMODATION

- Double Bay Window Fronted Bungalow
- Well Presented & Spacious Throughout
- Two Double Bedrooms with Fitted Wardrobes / Four Piece Suite Bathroom
- Open Plan Lounge Diner with French Patio Doors
- **Kitchen with Integral Appliances**
- **Combi Boiler Central Heating System**
- Driveway, Garage & Shed Both with **Electrics**.
- Rear Privately Enclosed Patio & Lawn Garden
- FREEHOLD / Council Tax Band B