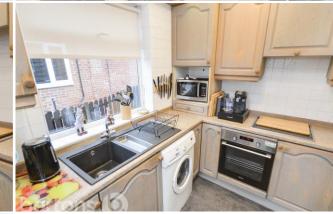

## West View Road, Kimberworth

Offered for sale with NO ONWARD CHAIN is this Spacious and Well Presented Bungalow, being well positioned for Sheffield, Rotherham and the M1 Motorway links.

In brief the property comprises; Entrance Hall \* Open Plan Lounge Diner with French Doors \* Kitchen with Integral Appliances \* Two Double Bedrooms with Fitted Wardrobes \* Four Piece Suite Bathroom \* Privately Enclosed West Facing Rear Patio and Lawn Garden \* Front Low Maintenance Garden \* Gated Driveway \* Detached Garage and a Solid Built Shed, both with Electrics.

## ACCOMMODATION

- Double Bay Window Fronted Bungalow
- Well Presented & Spacious Throughout
- Two Double Bedrooms with Fitted Wardrobes / Four Piece Suite Bathroom
- Open Plan Lounge Diner with French Patio Doors
- **Kitchen with Integral Appliances**
- **Combi Boiler Central Heating System**
- Driveway, Garage & Shed Both with **Electrics**.
- Rear Privately Enclosed Patio & Lawn Garden
- FREEHOLD / Council Tax Band B