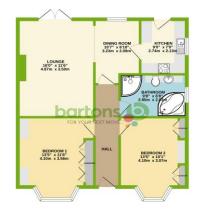

## Offers in the region of: £220,000

www.bartons-net.co.uk

GROUND FLOOR 710 sq.ft. (66.0 sq.m.) approx.