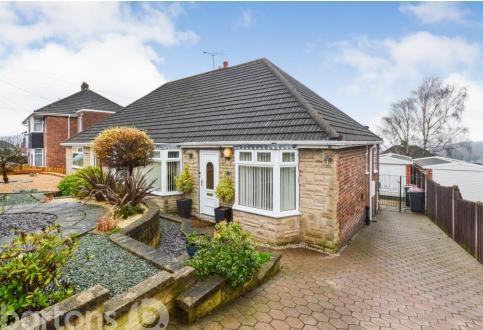

## West View Road, Kimberworth

Offered for sale with NO ONWARD CHAIN is this Spacious and Well Presented Bungalow, being well positioned for Sheffield, Rotherham and the M1 Motorway links.

In brief the property comprises; Entrance Hall \* Open Plan Lounge Diner with French Doors \* Kitchen with Integral Appliances \* Two Double Bedrooms with Fitted Wardrobes \* Four Piece Suite Bathroom \* Privately Enclosed West Facing Rear Patio and Lawn Garden \* Front Low Maintenance Garden \* Gated Driveway \* Detached Garage and a Solid Built Shed, both with Electrics.

## ACCOMMODATION

- Double Bay Window Fronted Bungalow
- Well Presented & Spacious Throughout
- Two Double Bedrooms with Fitted Wardrobes / Four Piece Suite Bathroom
- Open Plan Lounge Diner with French Patio Doors
- **Kitchen with Integral Appliances**
- **Combi Boiler Central Heating System**
- Driveway, Garage & Shed Both with **Electrics**.
- Rear Privately Enclosed Patio & Lawn Garden
- FREEHOLD / Council Tax Band B