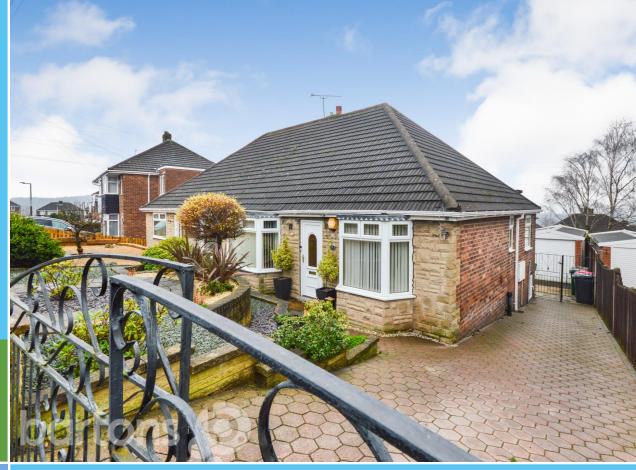

## West View Road, Kimberworth

Offered for sale with NO ONWARD CHAIN is this Spacious and Well Presented Bungalow, being well positioned for Sheffield, Rotherham and the M1 Motorway links.

In brief the property comprises; Entrance Hall \* Open Plan Lounge Diner with French Doors \* Kitchen with Integral Appliances \* Two Double Bedrooms with Fitted Wardrobes \* Four Piece Suite Bathroom \* Privately Enclosed West Facing Rear Patio and Lawn Garden \* Front Low Maintenance Garden \* Gated Driveway \* Detached Garage and a Solid Built Shed, both with Electrics.

## ACCOMMODATION

- Double Bay Window Fronted Bungalow
- Well Presented & Spacious Throughout
- Two Double Bedrooms with Fitted Wardrobes / Four Piece Suite Bathroom
- Open Plan Lounge Diner with French Patio Doors
- **Kitchen with Integral Appliances**
- **Combi Boiler Central Heating System**
- Driveway, Garage & Shed Both with **Electrics**.
- Rear Privately Enclosed Patio & Lawn Garden
- FREEHOLD / Council Tax Band B