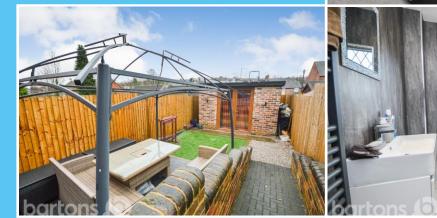

Modern throughout, the property in brief comprises; Kitchen \* Reception Room \* Access to Cellar - First Floor - Reception Room/ Bedroom \* Shower Room - Second Floor - Bedroom - Outside - Low Maintenance Astroturf and Decked Patio with Summer House \* On Street Parking.

## ACCOMMODATION

- End Terraced Home Modern Throughout
- Versatile Living Accommodation Over Three Floors - Plus Cellar!
- Low Maintenance Garden
- Brick Built Summer House with Electrics
  & French Doors
- Electrical Certificated & Gas Combi Boiler CH System
- Sought After Greasbrough Village Location
- On Street Parking
- FREEHOLD / Council Tax Band A