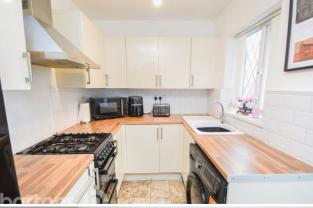

Modern throughout, the property in brief comprises; Kitchen \* Reception Room \* Access to Cellar - First Floor - Reception Room/ Bedroom \* Shower Room - Second Floor - Bedroom - Outside - Low Maintenance Astroturf and Decked Patio with Summer House \* On Street Parking.