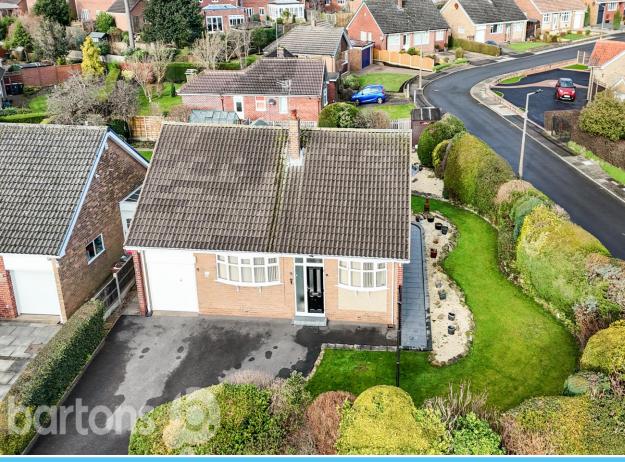

Spinneyfield, MOORGATE

Guide Price £360,000 to £370,000 - This OUTSTANDING three bedroom Detached Bungalow occupies a larger, beautifully landscaped, corner plot in a highly sought after location which is handy for town, bus routes and general local amenities. It is extremely well maintained and beautifully appointed throughout with accommodation comprising: Porch, Inner Hallway with built-In storage, generous Bay Windowed Lounge, OPEN PLAN Kitchen Diner appointed with a smart range of fitted units in a smart gloss finish with a rabge of built-in appliances, rear Sitting/Garden Room extension, three ample sized bedrooms al with built-in wardrobes and a modern fully tiled Shower Room. Externally it stands within IMPRESSIVE LANDSCAPED GARDENS with an extended Driveway to the front, an attached single Garage, and gardens which are privately enclosed and predominantly laid to lawn with low maintenance borders, wooden storage sheds and feature fish pond. VIEWING ESSENTIAL - By Appointment ONLY.