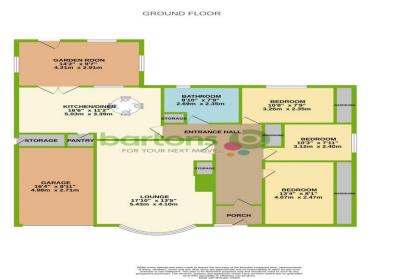

Spinneyfield, MOORGATE

Guide Price £360,000 to £370,000 - This OUTSTANDING three bedroom Detached Bungalow occupies a larger, beautifully landscaped, corner plot in a highly sought after location which is handy for town, bus routes and general local amenities. It is extremely well maintained and beautifully appointed throughout with accommodation comprising: Porch, Inner Hallway with built-In storage, generous Bay Windowed Lounge, OPEN PLAN Kitchen Diner appointed with a smart range of fitted units in a smart gloss finish with a rabge of built-in appliances, rear Sitting/Garden Room extension, three ample sized bedrooms al with built-in wardrobes and a modern fully tiled Shower Room. Externally it stands within IMPRESSIVE LANDSCAPED GARDENS with an extended Driveway to the front, an attached single Garage, and gardens which are privately enclosed and predominantly laid to lawn with low maintenance borders, wooden storage sheds and feature fish pond. VIEWING ESSENTIAL - By Appointment ONLY.

## **ACCOMMODATION**

- OUTSTANDING Three Bedroom Detached Bungalow
- Highly Desirable Location with Shops and Bus Routes Close By
- Larger Beautifully Landscaped Enclosed Gardens
- Spacious Bay Windowed Lounge, Open Plan Kitchen Diner
- Rear Garden Room Extension, Modern Shower Room, Attached Garage and Double Driveway
- Tenure: Freehold, Council Tax Band: E, EPC: To Follow