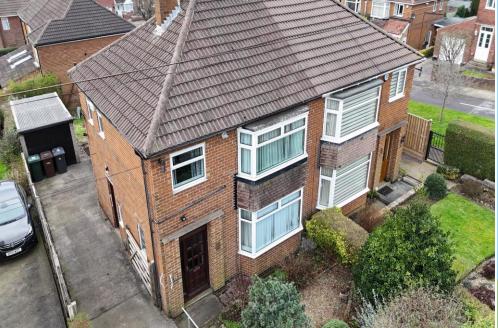

Guide Price £215,000 to £225,000

This attractive REAR EXTENDED three bedroom bay-windowed semi-detached property is situated within a desirable location which is handy for public and commuter transport links, shops and schools making it a real all rounder. It comes with two separate reception rooms, the second being rear extended with French doors, has a fitted Kitchen with built-in cooking appliances, three ample sized bedrooms and a modern Shower room. Externally it has gardens to the front and rear, and a driveway which extends to a DETACHED GARAGE. Viewing Advised - BY APPOINTMENT ONLY.

## ACCOMMODATION

- Rear Extended Three Bedroom Bay Windowed Semi- Detached
- Fabulous Location Easy access to Town, Bus Routes, Schools, Pubs & Restaurants
- Two Receptions Rooms, Second rear Extended with French Doors
- Fitted Kitchen and Modern Shower Room
- Gardens Front and Rear, Driveway and DETACHED GARAGE
- Tenure: Freehold ,Council Tax Band: C, EPC: To Follow