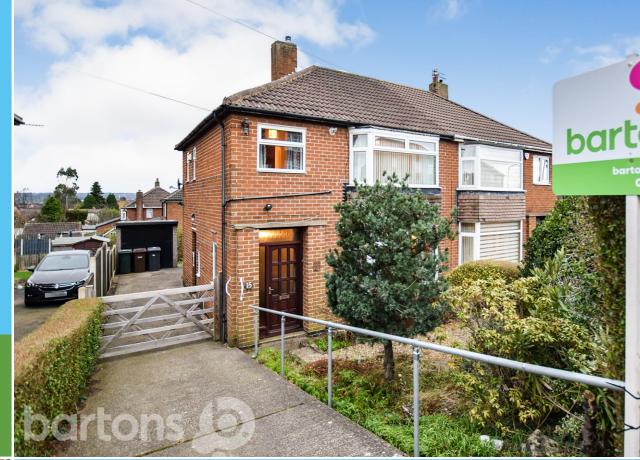

Guide Price £215,000 to £225,000

This attractive REAR EXTENDED three bedroom bay-windowed semi-detached property is situated within a desirable location which is handy for public and commuter transport links, shops and schools making it a real all rounder. It comes with two separate reception rooms, the second being rear extended with French doors, has a fitted Kitchen with built-in cooking appliances, three ample sized bedrooms and a modern Shower room. Externally it has gardens to the front and rear, and a driveway which extends to a DETACHED GARAGE. Viewing Advised - BY APPOINTMENT ONLY.

## ACCOMMODATION

- Rear Extended Three Bedroom Bay Windowed Semi- Detached
- Fabulous Location Easy access to Town, Bus Routes, Schools, Pubs & Restaurants
- Two Receptions Rooms, Second rear Extended with French Doors
- Fitted Kitchen and Modern Shower Room
- Gardens Front and Rear, Driveway and DETACHED GARAGE
- Tenure: Freehold ,Council Tax Band: C, EPC: To Follow