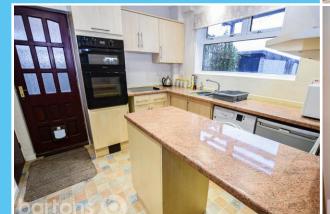

Guide Price £215,000 to £225,000

This attractive REAR EXTENDED three bedroom bay-windowed semi-detached property is situated within a desirable location which is handy for public and commuter transport links, shops and schools making it a real all rounder. It comes with two separate reception rooms, the second being rear extended with French doors, has a fitted Kitchen with built-in cooking appliances, three ample sized bedrooms and a modern Shower room. Externally it has gardens to the front and rear, and a driveway which extends to a DETACHED GARAGE. Viewing Advised - BY APPOINTMENT ONLY.

## ACCOMMODATION

- Rear Extended Three Bedroom Bay Windowed Semi- Detached
- Fabulous Location Easy access to Town, Bus Routes, Schools, Pubs & Restaurants
- Two Receptions Rooms, Second rear Extended with French Doors
- Fitted Kitchen and Modern Shower Room
- Gardens Front and Rear, Driveway and DETACHED GARAGE
- Tenure: Freehold ,Council Tax Band: C, EPC: To Follow