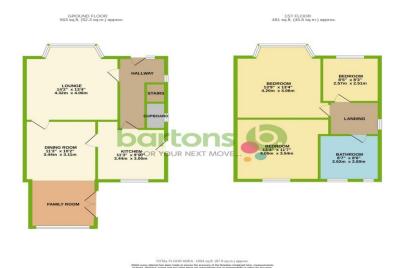

Guide Price £215,000 to £225,000

This attractive REAR EXTENDED three bedroom bay-windowed semi-detached property is situated within a desirable location which is handy for public and commuter transport links, shops and schools making it a real all rounder. It comes with two separate reception rooms, the second being rear extended with French doors, has a fitted Kitchen with built-in cooking appliances, three ample sized bedrooms and a modern Shower room. Externally it has gardens to the front and rear, and a driveway which extends to a DETACHED GARAGE. Viewing Advised - BY APPOINTMENT ONLY.

## ACCOMMODATION

- Rear Extended Three Bedroom Bay Windowed Semi- Detached
- Fabulous Location Easy access to Town, Bus Routes, Schools, Pubs & Restaurants
- Two Receptions Rooms, Second rear Extended with French Doors
- Fitted Kitchen and Modern Shower Room
- Gardens Front and Rear, Driveway and DETACHED GARAGE
- Tenure: Freehold ,Council Tax Band: C, EPC: To Follow