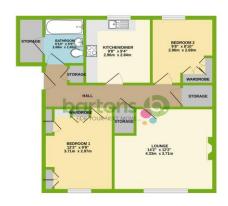

In brief property comprises; Secure Telecom Entry; Entrance Hall \* Private Inner Entry Hall \* Lounge \* Kitchen Diner \* Two Bedrooms with Wardrobes \* Bathroom \* Two Walk In Storage Cupboards \* Well Maintained Communal Lawn Gardens.

## **ACCOMMODATION**

- **GROUND FLOOR APARTMENT Bright** & Spacious
- Two Bedrooms with Fitted Wardrobes
- Tiled Bathroom, Shower Above Bath
- Two Walk In Storage Cupboards
- Hot Air Heating System / Secure Telecom **Entry System**
- **Well Kept Communal Gardens**
- Off Road Parking & Ample Visitor On **Street Parking**
- Leasehold / Council Tax Band A