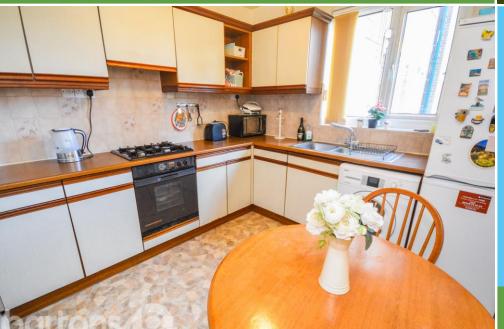

In brief property comprises; Secure Telecom Entry; Entrance Hall \* Private Inner Entry Hall \* Lounge \* Kitchen Diner \* Two Bedrooms with Wardrobes \* Bathroom \* Two Walk In Storage Cupboards \* Well Maintained Communal Lawn Gardens.

## **ACCOMMODATION**

- **GROUND FLOOR APARTMENT Bright** & Spacious
- Two Bedrooms with Fitted Wardrobes
- Tiled Bathroom, Shower Above Bath
- Two Walk In Storage Cupboards
- Hot Air Heating System / Secure Telecom **Entry System**
- **Well Kept Communal Gardens**
- Off Road Parking & Ample Visitor On **Street Parking**
- Leasehold / Council Tax Band A