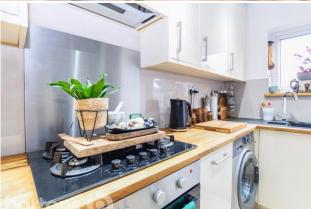

Potter Hill, Greasbrough

Guide Price £150,000 to £160,000 - This three bedroom bay windowed semidetached is well presented throughout providing an IDEAL FAMILY PURCHASE in a location which provides easy access to Town and Parkgate, and is handy for bus transport links, schools and local pubs. It cones with two generous reception rooms, has a modern fitted Kitchen in a smart gloss finish with integral cooking appliances and dishwasher, the first floor having three ample sized bedrooms and a family bathroom. The rear has a lengthy enclosed rear garden with seating to both the top and bottom divided by a lawned area with a wooden storage shed. VIEWING ADVISED.

## **ACCOMMODATION**

- Three Bedroom Bay Windowed Semi-Detached
- **Tastefully Appointed Throughout with** Field Side Views to the Rear
- Two Generous Reception Rooms, Stylish Fitted Kitchen in a Smart Gloss Finish
- **Three Ample Sized First Floor Bedrooms**
- **IDEAL FAMILY PURCHASE**
- **Location Handy for Town, Parkgate, Bus Routes, Schools and Pubs**
- **EPC to follow, Tenure: FREEHOLD, Council Tax Band: A**