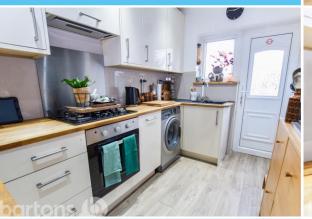

Potter Hill, Greasbrough

Guide Price £150,000 to £160,000 - This three bedroom bay windowed semidetached is well presented throughout providing an IDEAL FAMILY PURCHASE in a location which provides easy access to Town and Parkgate, and is handy for bus transport links, schools and local pubs. It cones with two generous reception rooms, has a modern fitted Kitchen in a smart gloss finish with integral cooking appliances and dishwasher, the first floor having three ample sized bedrooms and a family bathroom. The rear has a lengthy enclosed rear garden with seating to both the top and bottom divided by a lawned area with a wooden storage shed. VIEWING ADVISED.

## **ACCOMMODATION**

- Three Bedroom Bay Windowed Semi-Detached
- **Tastefully Appointed Throughout with** Field Side Views to the Rear
- Two Generous Reception Rooms, Stylish Fitted Kitchen in a Smart Gloss Finish
- **Three Ample Sized First Floor Bedrooms**
- **IDEAL FAMILY PURCHASE**
- **Location Handy for Town, Parkgate, Bus Routes, Schools and Pubs**
- **EPC to follow, Tenure: FREEHOLD, Council Tax Band: A**