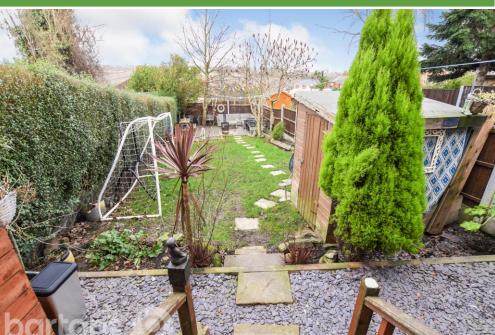

Potter Hill, Greasbrough

Guide Price £150,000 to £160,000 - This three bedroom bay windowed semidetached is well presented throughout providing an IDEAL FAMILY PURCHASE in a location which provides easy access to Town and Parkgate, and is handy for bus transport links, schools and local pubs. It cones with two generous reception rooms, has a modern fitted Kitchen in a smart gloss finish with integral cooking appliances and dishwasher, the first floor having three ample sized bedrooms and a family bathroom. The rear has a lengthy enclosed rear garden with seating to both the top and bottom divided by a lawned area with a wooden storage shed. VIEWING ADVISED.