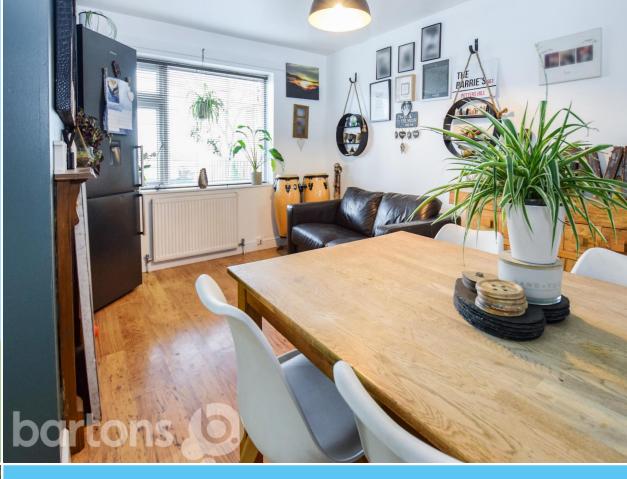

Potter Hill, Greasbrough

Guide Price £150,000 to £160,000 - This three bedroom bay windowed semidetached is well presented throughout providing an IDEAL FAMILY PURCHASE in a location which provides easy access to Town and Parkgate, and is handy for bus transport links, schools and local pubs. It cones with two generous reception rooms, has a modern fitted Kitchen in a smart gloss finish with integral cooking appliances and dishwasher, the first floor having three ample sized bedrooms and a family bathroom. The rear has a lengthy enclosed rear garden with seating to both the top and bottom divided by a lawned area with a wooden storage shed. VIEWING ADVISED.

## **ACCOMMODATION**

- Three Bedroom Bay Windowed Semi-Detached
- **Tastefully Appointed Throughout with** Field Side Views to the Rear
- Two Generous Reception Rooms, Stylish Fitted Kitchen in a Smart Gloss Finish
- **Three Ample Sized First Floor Bedrooms**
- **IDEAL FAMILY PURCHASE**
- **Location Handy for Town, Parkgate, Bus Routes, Schools and Pubs**
- **EPC to follow, Tenure: FREEHOLD, Council Tax Band: A**