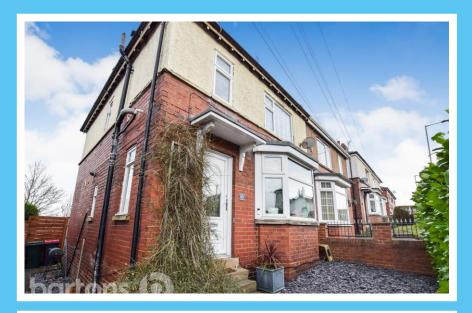

Potter Hill, Greasbrough

Guide Price £150,000 to £160,000 - This three bedroom bay windowed semidetached is well presented throughout providing an IDEAL FAMILY PURCHASE in a location which provides easy access to Town and Parkgate, and is handy for bus transport links, schools and local pubs. It cones with two generous reception rooms, has a modern fitted Kitchen in a smart gloss finish with integral cooking appliances and dishwasher, the first floor having three ample sized bedrooms and a family bathroom. The rear has a lengthy enclosed rear garden with seating to both the top and bottom divided by a lawned area with a wooden storage shed. VIEWING ADVISED.

## **ACCOMMODATION**

- Three Bedroom Bay Windowed Semi-Detached
- **Tastefully Appointed Throughout with** Field Side Views to the Rear
- Two Generous Reception Rooms, Stylish Fitted Kitchen in a Smart Gloss Finish
- **Three Ample Sized First Floor Bedrooms**
- **IDEAL FAMILY PURCHASE**
- **Location Handy for Town, Parkgate, Bus Routes, Schools and Pubs**
- **EPC to follow, Tenure: FREEHOLD, Council Tax Band: A**