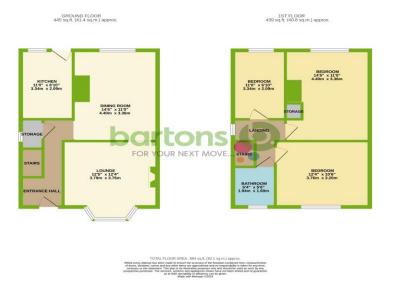

## **ACCOMMODATION**

- Three Bedroom Bay Windowed Semi-Detached
- **Tastefully Appointed Throughout with** Field Side Views to the Rear
- Two Generous Reception Rooms, Stylish Fitted Kitchen in a Smart Gloss Finish
- **Three Ample Sized First Floor Bedrooms**
- **IDEAL FAMILY PURCHASE**
- **Location Handy for Town, Parkgate, Bus Routes, Schools and Pubs**
- **EPC to follow, Tenure: FREEHOLD, Council Tax Band: A**