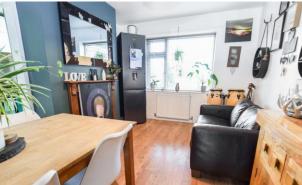

Potter Hill, Greasbrough

Guide Price £150,000 to £160,000 - This three bedroom bay windowed semidetached is well presented throughout providing an IDEAL FAMILY PURCHASE in a location which provides easy access to Town and Parkgate, and is handy for bus transport links, schools and local pubs. It cones with two generous reception rooms, has a modern fitted Kitchen in a smart gloss finish with integral cooking appliances and dishwasher, the first floor having three ample sized bedrooms and a family bathroom. The rear has a lengthy enclosed rear garden with seating to both the top and bottom divided by a lawned area with a wooden storage shed. VIEWING ADVISED.

## **ACCOMMODATION**

- Three Bedroom Bay Windowed Semi-Detached
- **Tastefully Appointed Throughout with** Field Side Views to the Rear
- Two Generous Reception Rooms, Stylish Fitted Kitchen in a Smart Gloss Finish
- **Three Ample Sized First Floor Bedrooms**
- **IDEAL FAMILY PURCHASE**
- **Location Handy for Town, Parkgate, Bus Routes, Schools and Pubs**
- **EPC to follow, Tenure: FREEHOLD, Council Tax Band: A**