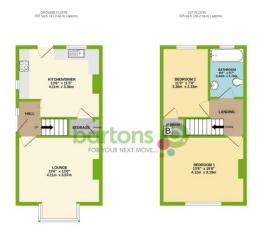

Being just a moments' walk to popular pubs, shops and schools, the property in brief comprises; Entrance Hall \* Bay Window Lounge \* Kitchen Diner \* Two Bedrooms \* Bathroom \* Driveway and Garage \* Generous Lawn Garden with Patio.

## ACCOMMODATION

- Two Bedroom Semi-Detached Home
- **Refurbished Throughout New Fixtures** & Fittings
- Kitchen Diner with Integral Cooking Appliances
- **Bay Window Lounge**
- Generous Lawn Garden, Patio with Pergola
- Driveway & Detached Garage
- Sought After Whiston Location
- FREEHOLD / Council Tax Band B