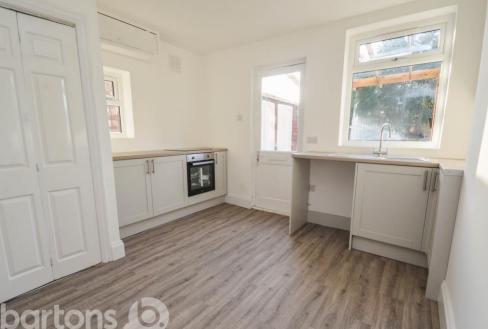

Being just a moments' walk to popular pubs, shops and schools, the property in brief comprises; Entrance Hall \* Bay Window Lounge \* Kitchen Diner \* Two Bedrooms \* Bathroom \* Driveway and Garage \* Generous Lawn Garden with Patio.

## ACCOMMODATION

- Two Bedroom Semi-Detached Home
- **Refurbished Throughout New Fixtures** & Fittings
- Kitchen Diner with Integral Cooking Appliances
- **Bay Window Lounge**
- Generous Lawn Garden, Patio with Pergola
- Driveway & Detached Garage
- Sought After Whiston Location
- FREEHOLD / Council Tax Band B