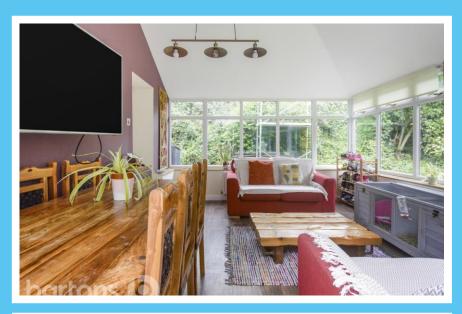

Hill Side, Thorpe Hesley

This Charming Detached Cottage sits in the heart of Thorpe Hesley village, nestled away giving an excellent degree of privacy but within easy walking distance of shops, popular pubs and schools, with the M1 motorway links just a short drive. Having a wrap around plot and retaining many original features, the property in brief comprises; Spacious Lounge with Feature Log Burning Stove \* Bespoke Fitted Kitchen \* Utility Room/ Porch \* WC \* Sun Room with Patio Doors \* Luxury Bathroom - First Floor, Three Bedrooms - Outside - Private Wrap Around Garden Plot \* Driveway for Two Cars.

## **ACCOMMODATION**

- **Charming Detached Cottage Wrap Around Plot**
- Nestled Away in the Heart of Thorpe **Hesley Village**
- **Two Reception Rooms Log Burning** Stove
- Kitchen, Utility Room/ Porch & WC
- Three Bedrooms & Luxury Bathroom
- **Retaining Original Character Features** Throughout
- **Driveway for Two Cars**
- FREEHOLD / Council Tax Band C