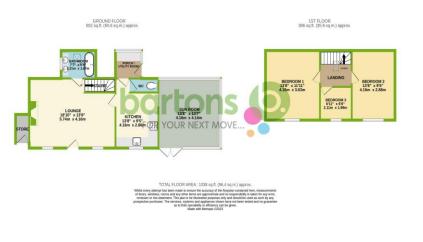

Hill Side, Thorpe Hesley

This Charming Detached Cottage sits in the heart of Thorpe Hesley village, nestled away giving an excellent degree of privacy but within easy walking distance of shops, popular pubs and schools, with the M1 motorway links just a short drive. Having a wrap around plot and retaining many original features, the property in brief comprises; Spacious Lounge with Feature Log Burning Stove \* Bespoke Fitted Kitchen \* Utility Room/ Porch \* WC \* Sun Room with Patio Doors \* Luxury Bathroom - First Floor, Three Bedrooms - Outside - Private Wrap Around Garden Plot \* Driveway for Two Cars.

## **ACCOMMODATION**

- **Charming Detached Cottage Wrap Around Plot**
- Nestled Away in the Heart of Thorpe **Hesley Village**
- **Two Reception Rooms Log Burning** Stove
- Kitchen, Utility Room/ Porch & WC
- Three Bedrooms & Luxury Bathroom
- **Retaining Original Character Features** Throughout
- **Driveway for Two Cars**
- FREEHOLD / Council Tax Band C