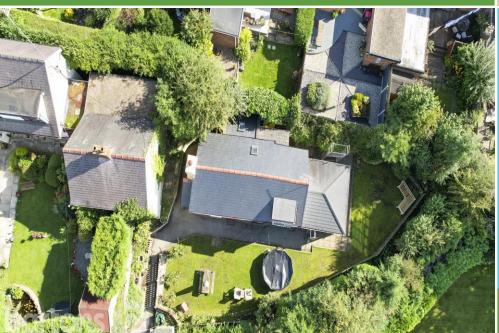

Hill Side, Thorpe Hesley

This Charming Detached Cottage sits in the heart of Thorpe Hesley village, nestled away giving an excellent degree of privacy but within easy walking distance of shops, popular pubs and schools, with the M1 motorway links just a short drive. Having a wrap around plot and retaining many original features, the property in brief comprises; Spacious Lounge with Feature Log Burning Stove \* Bespoke Fitted Kitchen \* Utility Room/ Porch \* WC \* Sun Room with Patio Doors \* Luxury Bathroom - First Floor, Three Bedrooms - Outside - Private Wrap Around Garden Plot \* Driveway for Two Cars.

## **ACCOMMODATION**

- **Charming Detached Cottage Wrap Around Plot**
- Nestled Away in the Heart of Thorpe **Hesley Village**
- **Two Reception Rooms Log Burning** Stove
- Kitchen, Utility Room/ Porch & WC
- Three Bedrooms & Luxury Bathroom
- **Retaining Original Character Features** Throughout
- **Driveway for Two Cars**
- FREEHOLD / Council Tax Band C