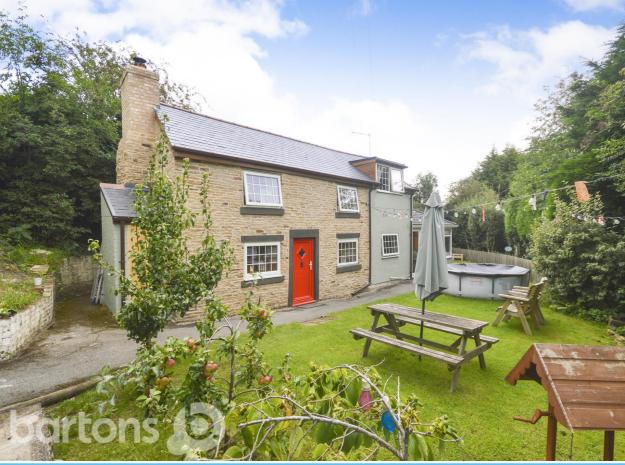

Hill Side, Thorpe Hesley

This Charming Detached Cottage sits in the heart of Thorpe Hesley village, nestled away giving an excellent degree of privacy but within easy walking distance of shops, popular pubs and schools, with the M1 motorway links just a short drive. Having a wrap around plot and retaining many original features, the property in brief comprises; Spacious Lounge with Feature Log Burning Stove \* Bespoke Fitted Kitchen \* Utility Room/ Porch \* WC \* Sun Room with Patio Doors \* Luxury Bathroom - First Floor, Three Bedrooms - Outside - Private Wrap Around Garden Plot \* Driveway for Two Cars.

## **ACCOMMODATION**

- **Charming Detached Cottage Wrap Around Plot**
- Nestled Away in the Heart of Thorpe **Hesley Village**
- **Two Reception Rooms Log Burning** Stove
- Kitchen, Utility Room/ Porch & WC
- Three Bedrooms & Luxury Bathroom
- **Retaining Original Character Features** Throughout
- **Driveway for Two Cars**
- FREEHOLD / Council Tax Band C