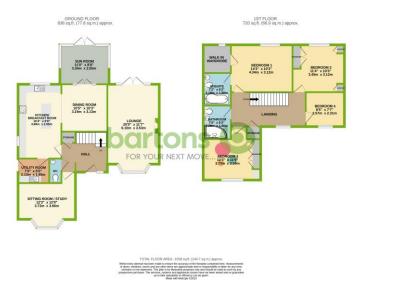

Mair Court, Moorgate

This Executive Style, Detached Family Home offers versatile living within a sought after Moorgate Location. Occupying a generous wrap around plot with ample off road parking and a detached double garage, the property in brief comprises; Entrance Hall \* Bay Window Lounge with French Doors \* Sitting Room/Study \* Sun Room with French Doors \* Dining Room \* Modern Kitchen with Integral Appliances \* Utility Room - Upstairs - Four Generous Bedrooms \* Master Bedroom with Walk In Wardrobe and En-suite Bathroom \* Family Shower Room - Outside - Ample Paved Off Road Parking \* Detached Double Garage \* Rear Enclosed Lawn Garden and Patio Seating.

## **ACCOMMODATION**

- Executive Style, Detached Family Home -**Wrap Around Plot**
- Quiet Cul-de-sac Position, Sought After **Moorgate Location**
- FOUR Reception Rooms, Open Plan Kitchen Dining
- Kitchen Having Integral Appliances & Utility Room
- Four Bedrooms, Two Bathrooms & Ground Floor WC
- **Enclosed Rear Lawn Garden & Patio Seating**
- Ample Off Road Parking, Detached Double **Garage with Power**
- FREEHOLD / Council Tax Band F