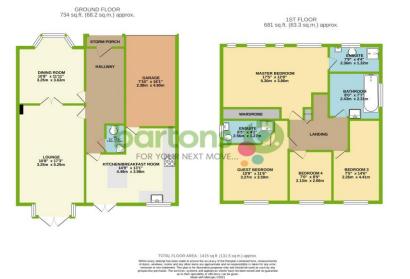

Hesley Mews, Scholes

This four bedroom two en-suite executive style DETACHED FAMILY HOME occupies a pleasant cul de sac position, with woodside views to the rear, in a location which provides ideal commuter access to Rotherham, Sheffield and the M1 motorway network. It is tastefully appointed throughout with accommodation comprising: Ground Floor - Storm Porch, Inner Hallway, Downstairs WC, Lounge with rear French doors and dividing doors to a separate bay windowed Dining Room, a spacious Kitchen Diner with centre island and with integral Garage access. First Floor - Four Bedrooms, two with en-suite shower rooms and a family bathroom. Externally it provides off road parking for two cars to the front, the rear having a fabulous landscaped garden with views into the woods. VIEWING ADVISED. EPC to follow.

## **ACCOMMODATION**

- **Executive Style FOUR Two En-Suite Bedroom DETACHED FAMILY HOME**
- Pleasant cul de sac position with woodside views to the rear
- Sought after Location providing easy access to Rotherham, Sheffield and the M1 motorway
- Two Reception Rooms, Spacious Kitchen **Diner with Centre Island**
- Integral Garage, fabulous landscaped rear Garden
- **VIEWING STRONGLY ADVISED**