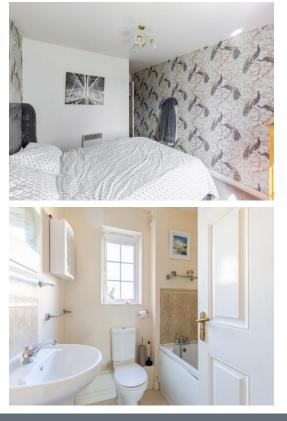

#### Main Bedroom

10' 3" max x 18' 6" max ( 3.12m max x 5.64m max ) Double glazed window to the side elevation, and electric heater. Connecting door to en-suite shower room.

#### **Family Bathroom**

Three piece suite comprising paneled bath, low level flush w.c, and wash hand basin, tiled to splash back areas and floor. Electric heater and extractor fan.