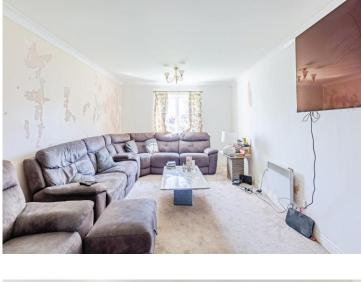

#### Living/ Dining Room

11' 10" x 20' 8" ( 3.61m x 6.30m )

Double glazed window to the side elevation, and two electric heaters.