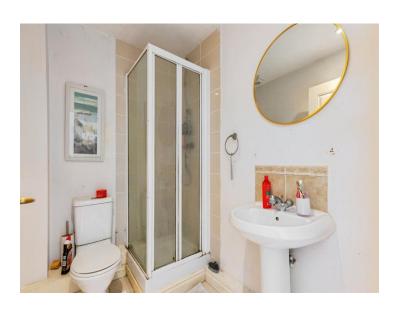

#### **Family Bathroom**

Three piece suite comprising paneled bath, low level flush w.c, and wash hand basin, tiled to splash back areas and floor. Electric heater and extractor fan.