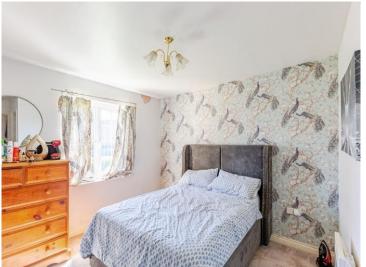

#### Main Bedroom

10' 3" max x 18' 6" max ( 3.12m max x 5.64m max ) Double glazed window to the side elevation, and electric heater. Connecting door to en-suite shower room.

#### **Bedroom Two**

10' 3" max x 9' 7" max ( 3.12m max x 2.92m max ) Double glazed window to the side elevation, and electric heater.