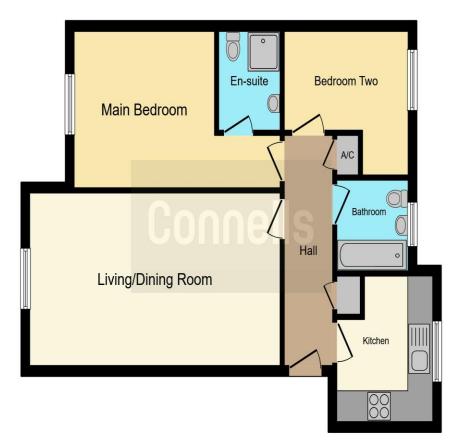

#### **Entrance Hall**

Doors leading off to two bedrooms, kitchen, living/ dining room and family bathroom. Airing cupboard and electric heater.

#### Living/ Dining Room

11' 10" x 20' 8" ( 3.61m x 6.30m )

Double glazed window to the side elevation, and two electric heaters.

#### Main Bedroom

10' 3" max x 18' 6" max ( 3.12m max x 5.64m max ) Double glazed window to the side elevation, and electric heater. Connecting door to en-suite shower room.

#### **En-Suite Shower Room**

Three piece suite comprising shower cubicle, low level flush w.c, and wash hand basin, tiled to splash back areas and floor. Electric heater and extractor fan.

#### **Bedroom Two**

10' 3" max x 9' 7" max ( 3.12m max x 2.92m max ) Double glazed window to the side elevation, and electric heater.

#### **Family Bathroom**

Three piece suite comprising paneled bath, low level flush w.c, and wash hand basin, tiled to splash back areas and floor. Electric heater and extractor fan.

#### **Council Tax Band**

C.

This floor plan is for illustrative purposes only. It is not drawn to scale. Any measurements, floor areas (including any total floor area), openings and orientation are approximate. No details are guaranteed, they cannot be relied upon for any purpose and they do not form part of any agreement. No liability is taken for any error, omission or misstatement. A party must rely upon its own inspection(s). Powered by www.focalagent.com