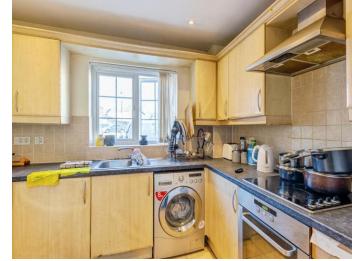

#### **Kitchen**

#### 8' x 9' 11" ( 2.44m x 3.02m )

Fitted with a range of wall and base level units. Sink and drainer with swan neck mixer tap over, set into work surfaces and tiled to splash back areas and floor. Space for upright fridge freezer. Plumbing for washing machine and integrated appliances comprising electric oven and electric hob with cooker hood over. Double glazed window to the side elevation, and electric heater.