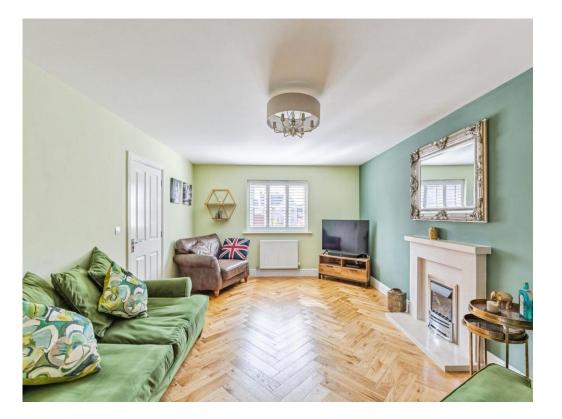

#### Cloakroom

Study 6' 8" x 7' 6" ( 2.03m x 2.29m ) Lounge 13' x 18' 7" ( 3.96m x 5.66m ) Kitchen / Diner 26' 10" x 9' 7" ( 8.18m x 2.92m ) Utility 4' 10" x 7' 8" ( 1.47m x 2.34m ) Bedroom 1 12' 11" x 11' 11" ( 3.94m x 3.63m ) Ensuite