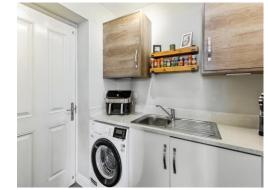

#### Cloakroom

Study 6' 8" x 7' 6" ( 2.03m x 2.29m ) Lounge 13' x 18' 7" ( 3.96m x 5.66m ) Kitchen / Diner 26' 10" x 9' 7" ( 8.18m x 2.92m ) Utility 4' 10" x 7' 8" ( 1.47m x 2.34m ) Bedroom 1 12' 11" x 11' 11" ( 3.94m x 3.63m ) Ensuite