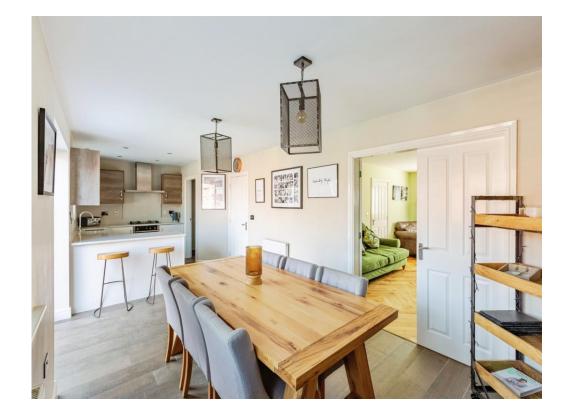

#### Cloakroom

Study 6' 8" x 7' 6" ( 2.03m x 2.29m ) Lounge 13' x 18' 7" ( 3.96m x 5.66m ) Kitchen / Diner 26' 10" x 9' 7" ( 8.18m x 2.92m ) Utility 4' 10" x 7' 8" ( 1.47m x 2.34m ) Bedroom 1 12' 11" x 11' 11" ( 3.94m x 3.63m ) Ensuite