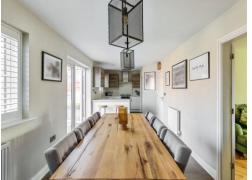

#### Cloakroom

Study 6' 8" x 7' 6" ( 2.03m x 2.29m ) Lounge 13' x 18' 7" ( 3.96m x 5.66m ) Kitchen / Diner 26' 10" x 9' 7" ( 8.18m x 2.92m ) Utility 4' 10" x 7' 8" ( 1.47m x 2.34m ) Bedroom 1 12' 11" x 11' 11" ( 3.94m x 3.63m ) Ensuite