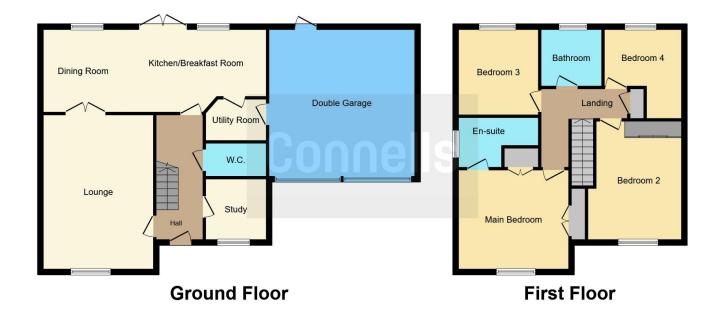

#### Cloakroom

Study 6' 8" x 7' 6" ( 2.03m x 2.29m ) Lounge 13' x 18' 7" ( 3.96m x 5.66m ) Kitchen / Diner 26' 10" x 9' 7" ( 8.18m x 2.92m ) Utility 4' 10" x 7' 8" ( 1.47m x 2.34m ) Bedroom 1 12' 11" x 11' 11" ( 3.94m x 3.63m ) Ensuite

Bedroom 2 11' 7" x 14' 2" ( 3.53m x 4.32m ) Bedroom 3 9' x 10' 4" ( 2.74m x 3.15m ) Bedroom 4 8' 11" x 10' ( 2.72m x 3.05m ) Garage 19' 11" x 17' 9" ( 6.07m x 5.41m )

Residential Sales & Lettings | Mortgage Services | Conveyancing | Surveyors | Land & New Homes

This floor plan is for illustrative purposes only. It is not drawn to scale. Any measurements, floor areas (including any total floor area), openings and orientation are approximate. No details are guaranteed, they cannot be relied upon for any purpose and they do not form part of any agreement. No liability is taken for any error, omission or misstatement. A party must rely upon its own inspection(s). Powered by www.focalagent.com