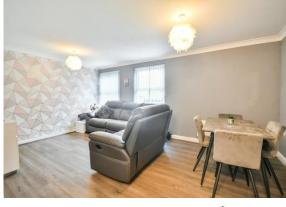

#### **Open Plan Lounge/kitchen**

17' 7" x 10' 9" ( 5.36m x 3.28m ) Lounge Area

Two double glazed windows to side aspect. Wood effect laminate flooring. TV point. Telephone point. Access to kitchen.