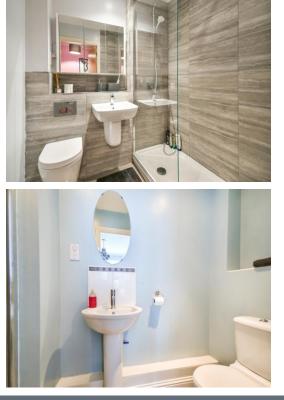

#### **En Suite**

Refitted with a white suite comprising double shower cubicle with shower, wash hand basin and low level WC. Tiling to water sensitive areas. Wall mounted electric heater. Extractor fan. Shaver point.

#### **Shower Room**

Fitted with a white suite comprising double shower cubicle with shower, wall hung wash hand basin and WC. Tiling to water sensitive areas. Tiled floor. Wall mounted electric heater. Extractor fan. Shaver point.