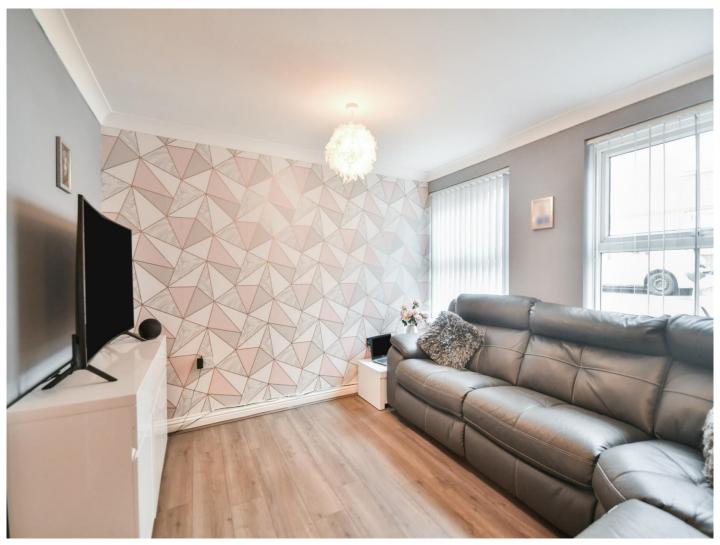

#### **Open Plan Lounge/kitchen**

17' 7" x 10' 9" ( 5.36m x 3.28m ) Lounge Area

Two double glazed windows to side aspect. Wood effect laminate flooring. TV point. Telephone point. Access to kitchen.