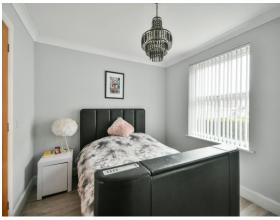

#### **Bedroom One**

10' 11" x 9' 9" (3.33m x 2.97m ) Double glazed window to front aspect. Wall mounted electric heater. TV point. Telephone point. Door to en suite.

#### **Bedroom Two**

10' 8" x 8' 1" (  $3.25m\ x\ 2.46m\ )$  Double glazed window to front aspect. Wall mounted electric heater.