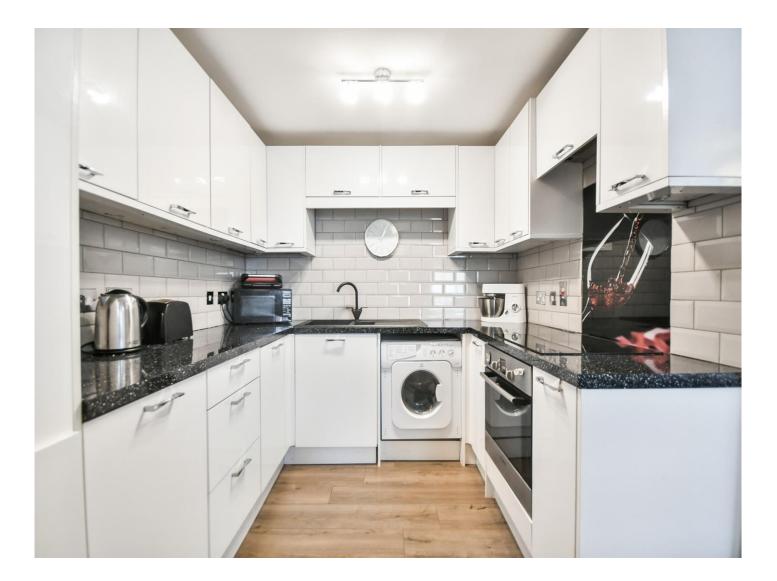

#### **Open Plan Lounge/kitchen**

17' 7" x 10' 9" ( 5.36m x 3.28m ) Lounge Area

Two double glazed windows to side aspect. Wood effect laminate flooring. TV point. Telephone point. Access to kitchen.

#### **Kitchen Area**

Fitted with a range of base and wall mounted units comprising cupboards and drawers. Work surfaces. Built in electric oven and induction hob with extractor hood over. One and a half bowl sink and drainer unit. Tiling to water sensitive areas. Space and plumbing for washing machine. Built in fridge/freezer.