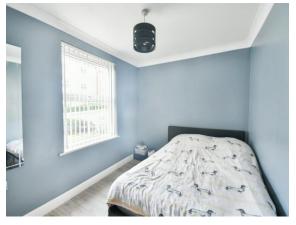

#### **Bedroom One**

10' 11" x 9' 9" (3.33m x 2.97m ) Double glazed window to front aspect. Wall mounted electric heater. TV point. Telephone point. Door to en suite.

#### **Bedroom Two**

10' 8" x 8' 1" (  $3.25m\ x\ 2.46m\ )$  Double glazed window to front aspect. Wall mounted electric heater.