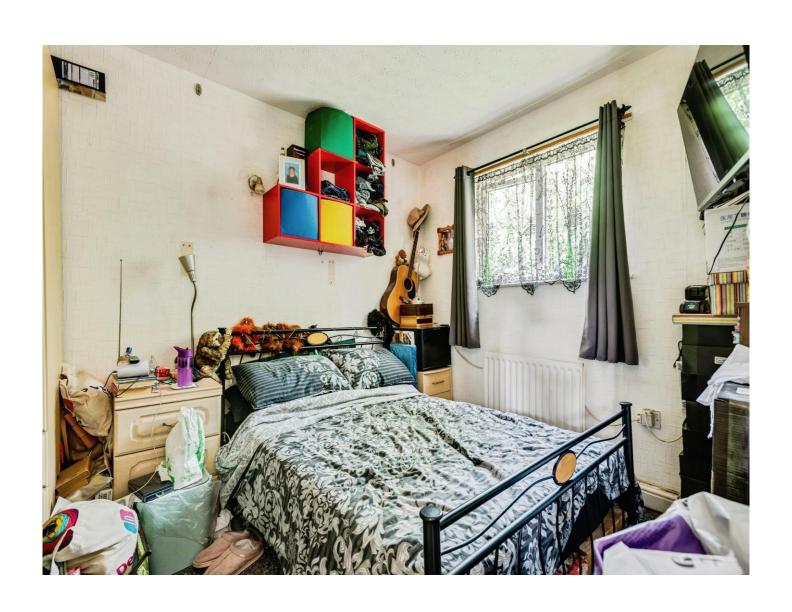

#### Bedroom

11' 7" x 8' 7" ( 3.53m x 2.62m ) Double glazed window to the rear aspect. Radiator.