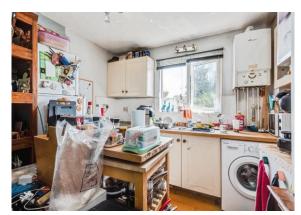

#### **Kitchen Area**

Double glazed window to rear aspect. Fitted with a range of base and wall mounted units comprising cupboards and drawers. Work surfaces. Stainless steel sink and drainer unit. Tiling to water sensitive areas. Cooker point. Space and plumbing for washing machine. Space for fridge/freezer. Wall mounted central heating