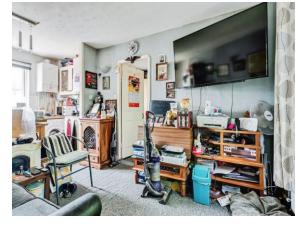

# **Open Plan Lounge/Kitchen** 17' 6" x 9' 6" ( 5.33m x 2.90m )

## Lounge Area

Double glazed windows to front aspect. Radiator. TV point. Telephone point. Access to kitchen.

#### **Kitchen Area**

Double glazed window to rear aspect. Fitted with a range of base and wall mounted units comprising cupboards and drawers. Work surfaces. Stainless steel sink and drainer unit. Tiling to water sensitive areas. Cooker point. Space and plumbing for washing machine. Space for fridge/freezer. Wall mounted central heating