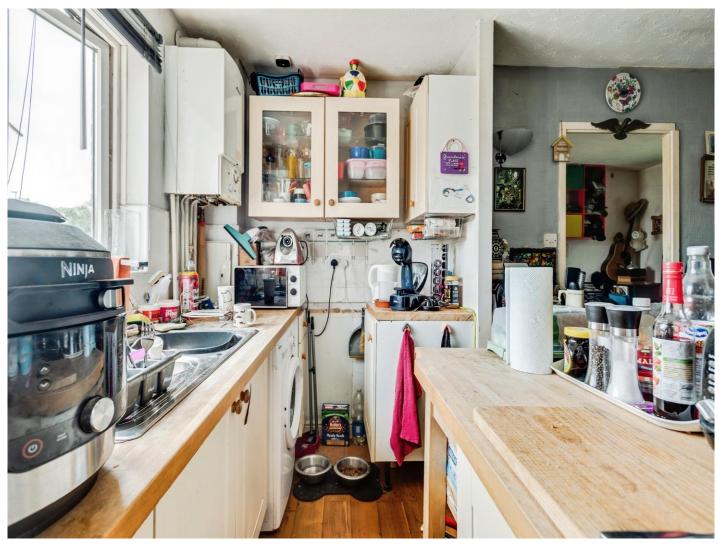

#### **Kitchen Area**

Double glazed window to rear aspect. Fitted with a range of base and wall mounted units comprising cupboards and drawers. Work surfaces. Stainless steel sink and drainer unit. Tiling to water sensitive areas. Cooker point. Space and plumbing for washing machine. Space for fridge/freezer. Wall mounted central heating