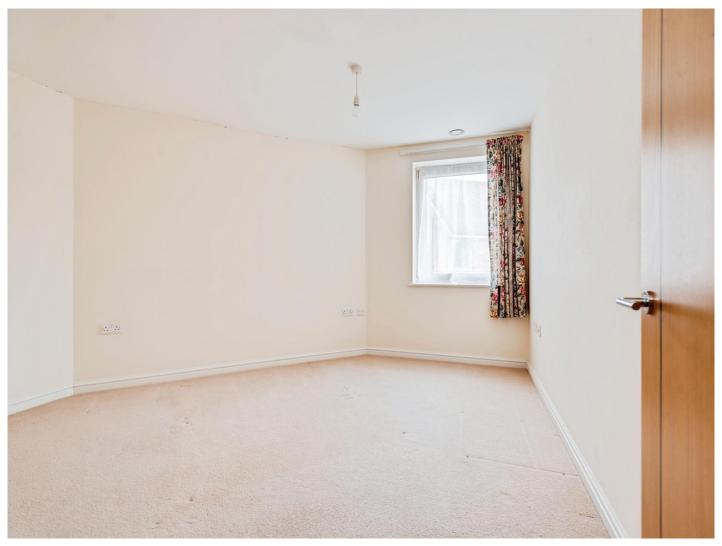

#### Bedroom

12' 7" x 12' 6" ( 3.84m x 3.81m )

Irregular shaped room. Double glazed window to the front aspect. Large walk-in-wardrobe. Television point. Telephone point.