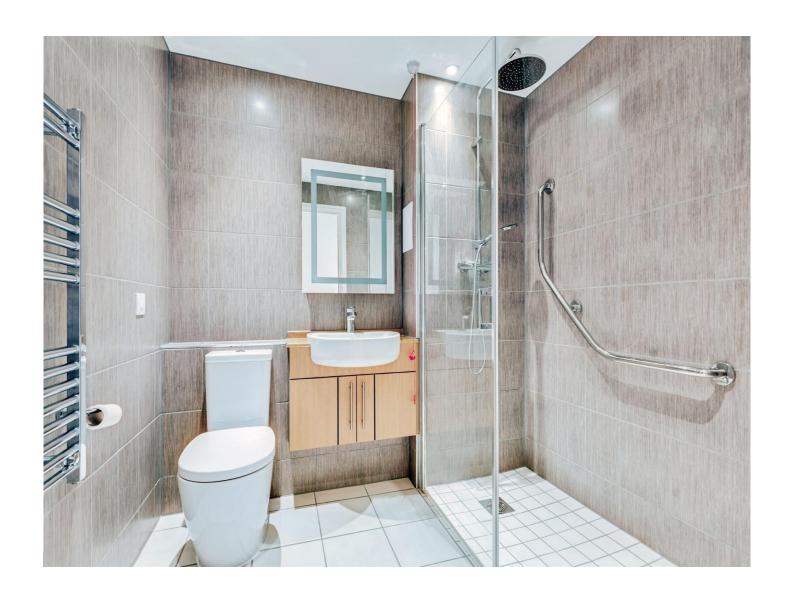

#### **Shower Room**

Three piece suite comprising of Low Level WC, wash hand basin with vanity and walk-in-shower. Extractor fan. Heated towel rail. Fully tiled.