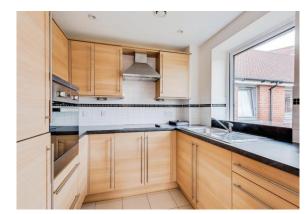

#### Kitchen

7' 9" x 7' 2" ( 2.36m x 2.18m )

Double glazed window to the front aspect. Fully fitted kitchen with a range of base and wall mounted units comprising of cupboards and drawers. Sink with drainer and mixer tap. Integrated fridge freezer, oven, four ring electric hob and cooker hood. Tiled splash back