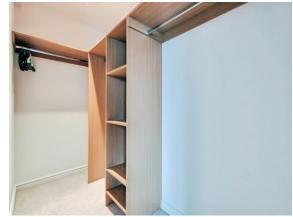

#### Bedroom

12' 7" x 12' 6" ( 3.84m x 3.81m )

Irregular shaped room. Double glazed window to the front aspect. Large walk-in-wardrobe. Television point. Telephone point.