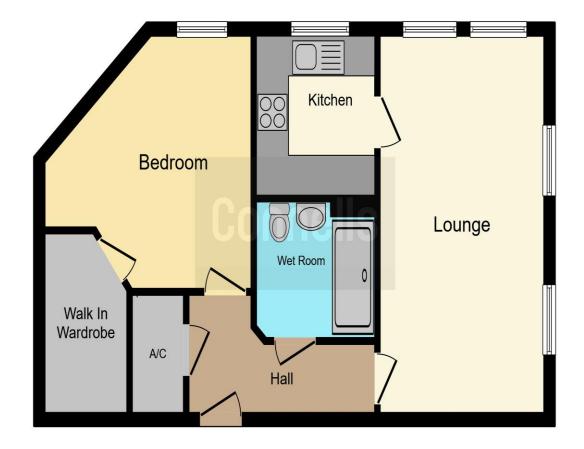

Parking- Car parking is available with a yearly permit at a charge around £250 per annum for which there might be a waiting list. At time of publishing spaces are available.

This floor plan is for illustrative purposes only. It is not drawn to scale. Any measurements, floor areas (including any total floor area), openings and orientation are approximate. No details are guaranteed, they cannot be relied upon for any purpose and they do not form part of any agreement. No liability is taken for any error, omission or misstatement. A party must rely upon its own inspection(s). Powered by www.focalagent.com