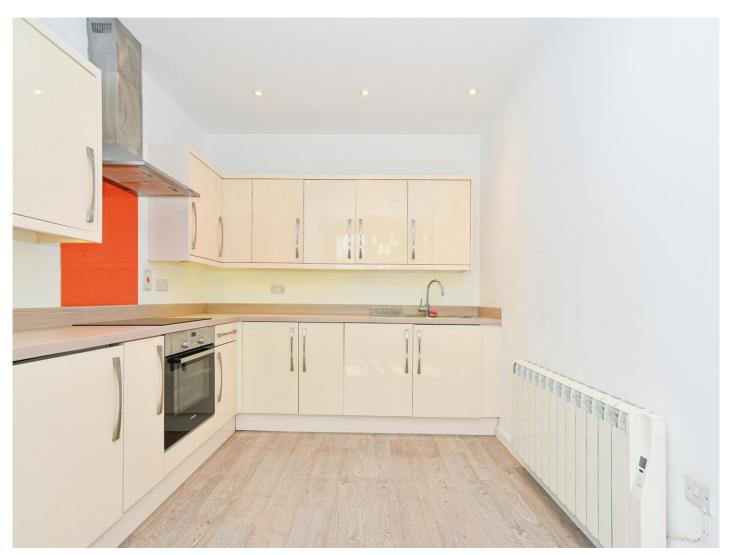

#### Kitchen

10' 1" x 9' 6" ( 3.07m x 2.90m )

Storage Heater. Fully fitted kitchen with a range of wall and base units comprising of cupboards and drawers. Induction hob with electric oven and extractor over. Integrated Fridge. Dual Stainless Steel Sink