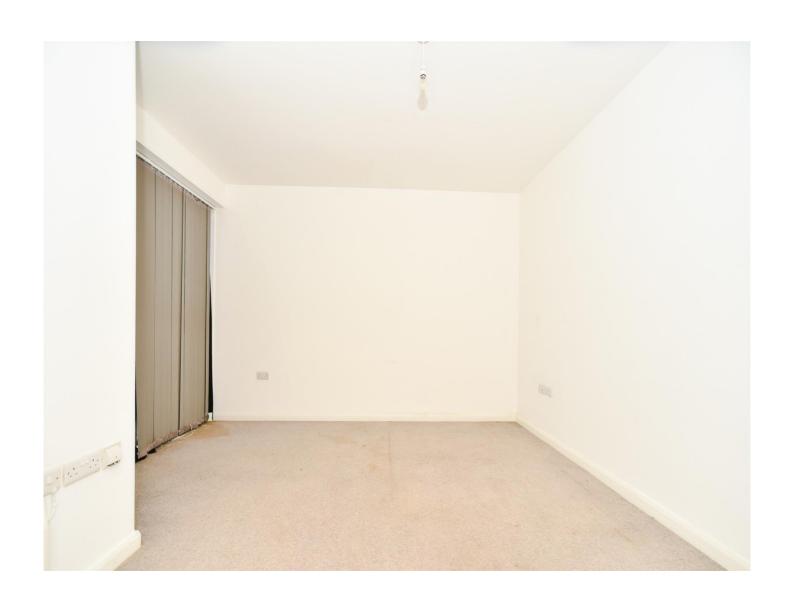

### **Bedroom One**

12' 11" x 12' 10" ( 3.94m x 3.91m )

Double glazed window to the side aspect. Storage. Radiator.