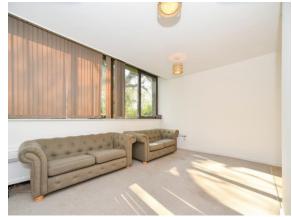

# Accommodation Details

Lounge

17' 4" x 11' 11" ( 5.28m x 3.63m )

Double glazed window to the side aspect. Storage Heater