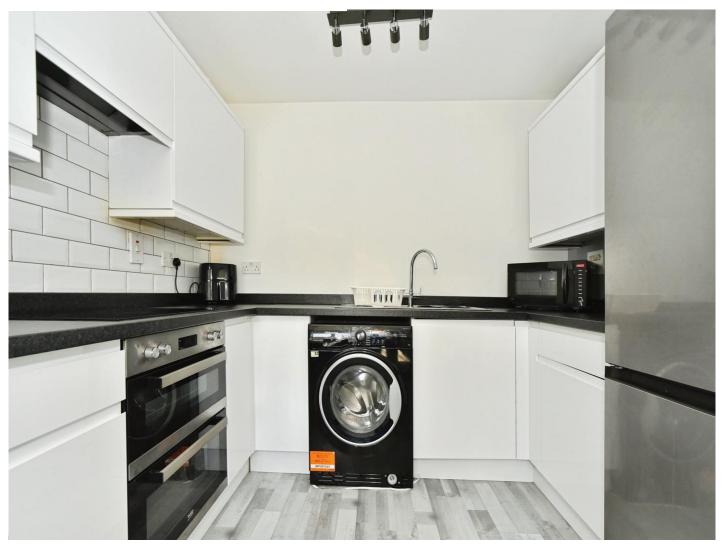

### Kitchen Area

9' 1" x 6' 1" ( 2.77m x 1.85m )

Fully fitted kitchen with a range of base and wall mounted units comprising of cupboards and drawers. Sink with drainer and mixer tap. Space and plumbing for washing machine. Space for fridge freezer. Integrated two ovens, four ring electric hob and cooker hood.