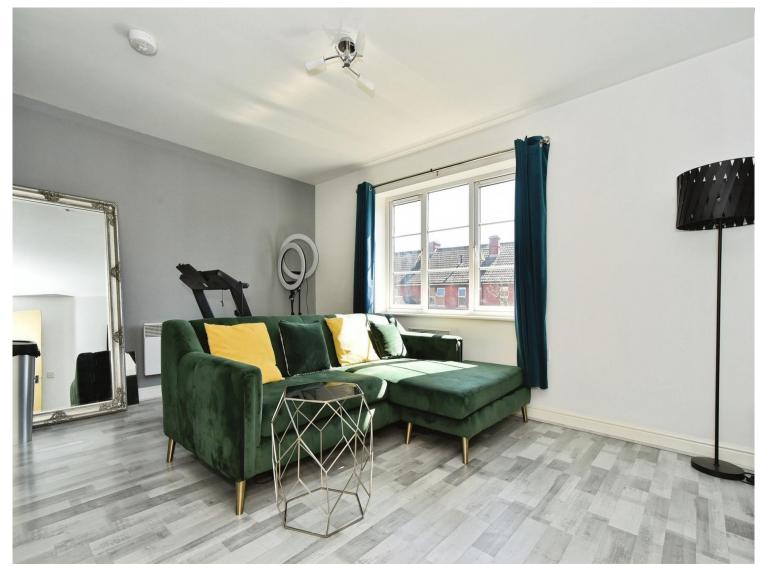

### Lounge Area

15' 7" x 10' 9" ( 4.75m x 3.28m )

Double glazed window to the rear aspect. Open plan living accommodation. Television point. Telephone point.

#### Bedroom

11' x 10' 11" ( 3.35m x 3.33m )

Double glazed window to the rear aspect. Electric night storage heater.