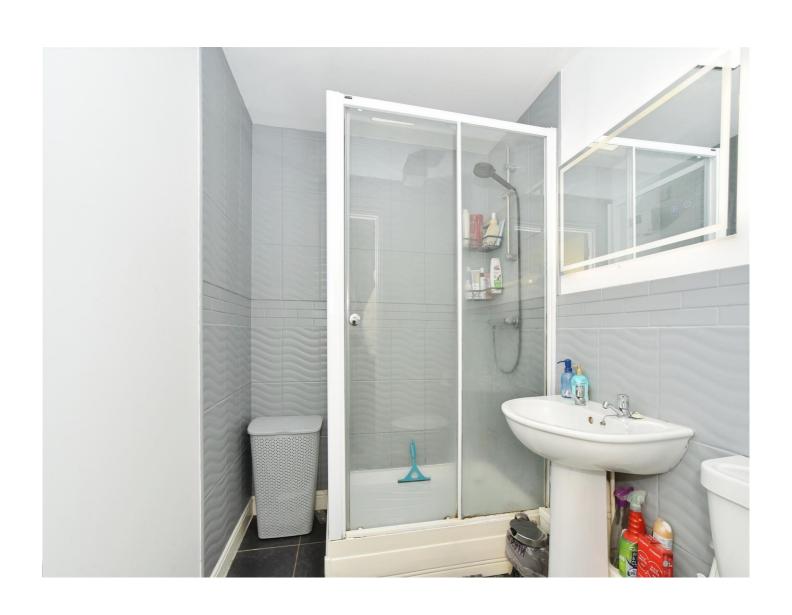

#### **Bathroom**

Three piece suite comprising of Low Level WC, pedestal wash hand basin and shower. Partially tiled to water sensitive areas. Extractor fan