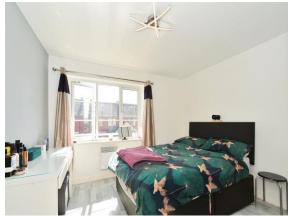

#### Bedroom

11' x 10' 11" ( 3.35m x 3.33m )

Double glazed window to the rear aspect. Electric night storage heater.