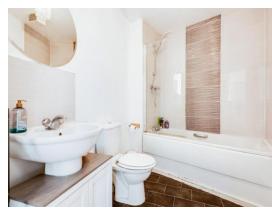

### **Bathroom**

Three piece suite comprising of Low Level WC, panelled bath and wash hand basin. Extractor fan. Tiled splash back.