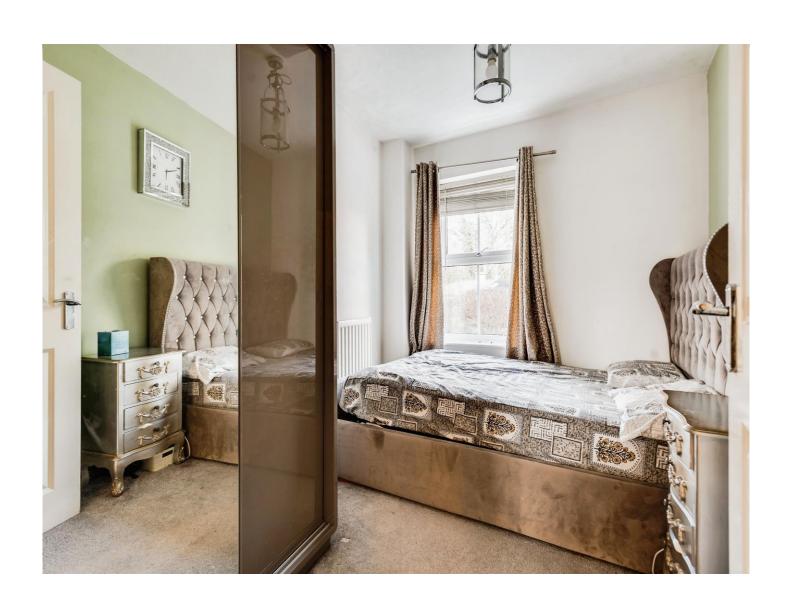

# **Bedroom One**

12' 9" x 9' 5" ( 3.89m x 2.87m )

Double glazed window to the rear aspect. Access to ensuite.