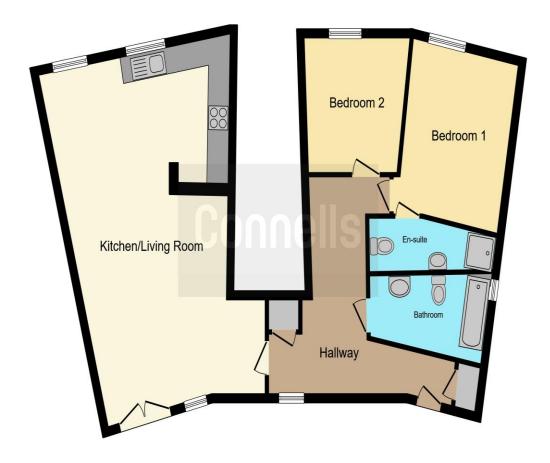

# Accommodation Details Entrance Hall

Double glazed door to the front aspect. Doors leading to the bathroom, bedroom one and bedroom two and the open plan living accommodation. Airing cupboard.

### Kitchen/Lounge

27' 3" MAX x 14' 5" MAX ( 8.31m MAX x 4.39m MAX )

Open plan living accommodation. Two double glazed windows to the rear aspect. Double glazed window to the front aspect. Double glazed French doors to the front leading to the garden.

# **Bedroom One**

12' 9" x 9' 5" ( 3.89m x 2.87m )

Double glazed window to the rear aspect. Access to ensuite.

#### **Ensuite**

Three piece suite comprising of Low Level WC, wash hand basin and shower. Extractor fan.

#### **Bedroom Two**

10' 7" x 7' 9" ( 3.23m x 2.36m )

Double glazed window to the rear aspect. Radiator.

### **Bathroom**

Three piece suite comprising of Low Level WC, panelled bath and wash hand basin. Extractor fan. Tiled splash back.