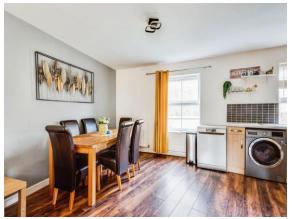

### Kitchen/Lounge

27' 3" MAX x 14' 5" MAX ( 8.31m MAX x 4.39m MAX )

Open plan living accommodation. Two double glazed windows to the rear aspect. Double glazed window to the front aspect. Double glazed French doors to the front leading to the garden.