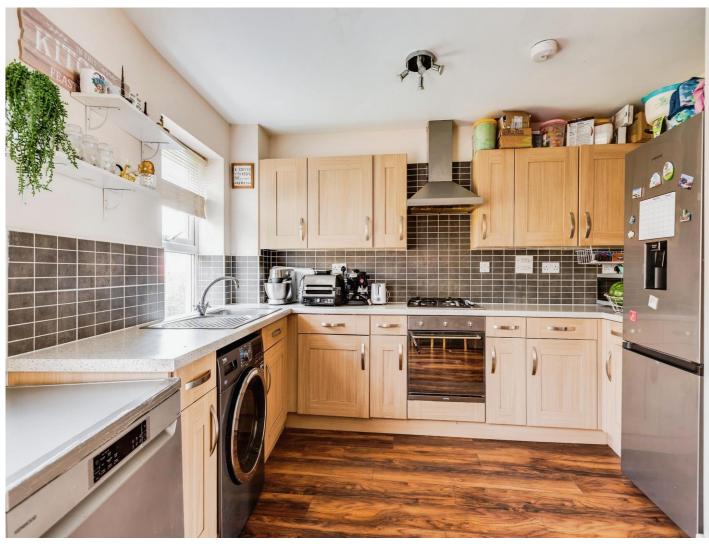

### Kitchen/Lounge

27' 3" MAX x 14' 5" MAX ( 8.31m MAX x 4.39m MAX )

Open plan living accommodation. Two double glazed windows to the rear aspect. Double glazed window to the front aspect. Double glazed French doors to the front leading to the garden.