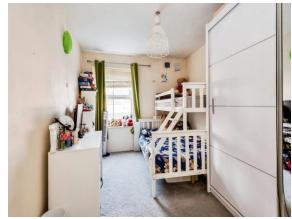

#### **Bedroom Two**

10' 7" x 7' 9" ( 3.23m x 2.36m )

Double glazed window to the rear aspect. Radiator.