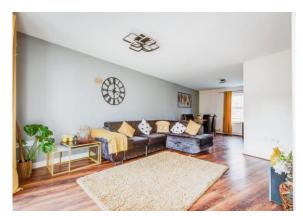

### Kitchen/Lounge

27' 3" MAX x 14' 5" MAX ( 8.31m MAX x 4.39m MAX )

Open plan living accommodation. Two double glazed windows to the rear aspect. Double glazed window to the front aspect. Double glazed French doors to the front leading to the garden.