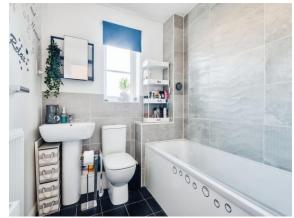

#### **Bathroom**

Obscure double glazed window to the rear aspect. Three piece suite comprising of Low Level WC, panelled bath with mixer tap and shower over and pedestal wash hand basin. Partially to water sensitive areas. Radiator.