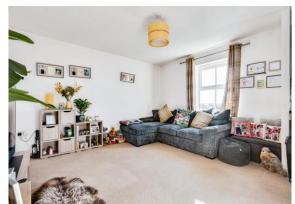

#### Lounge

13' 5" x 13' 2" ( 4.09m x 4.01m )

Double glazed window to the rear aspect. Opening to the kitchen. Television point. Telephone point. Two radiators.