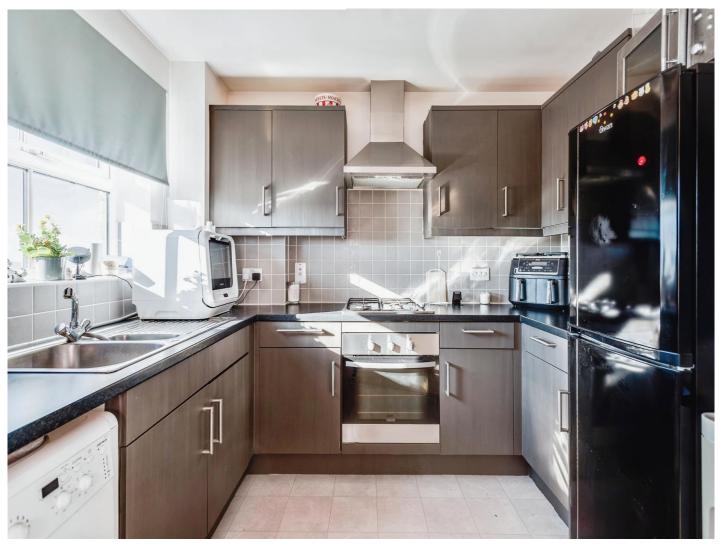

### **Kitchen**

9' 4" x 8' 2" ( 2.84m x 2.49m )

Double glazed window to the front aspect. Fully fitted kitchen with a range of base and wall mounted units comprising of cupboards and drawers. One and a half sink with drainer and mixer tap. Space for fridge freezer. Space and plumbing for washing machine. Integrated oven, four ring gas hob, boiler and cooker hood. Tiled splash back to water sensitive areas.