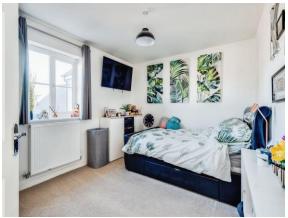

#### **Bedroom**

12' 10" x 10' 4" ( 3.91m x 3.15m )

Double glazed window to the rear aspect. Radiator.