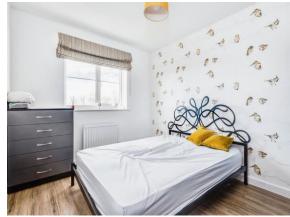

#### **Bedroom One**

11' 8" x 11' 6" ( 3.56m x 3.51m )

Double glazed window to the front aspect. Access to en-suite. Radiator.