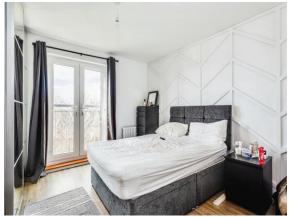

#### **Bedroom One**

11' 8" x 11' 6" ( 3.56m x 3.51m )

Double glazed window to the front aspect. Access to en-suite. Radiator.

#### **Bedroom Two**

11' 8" x 9' 8" ( 3.56m x 2.95m ) Double glazed window. Radiator.