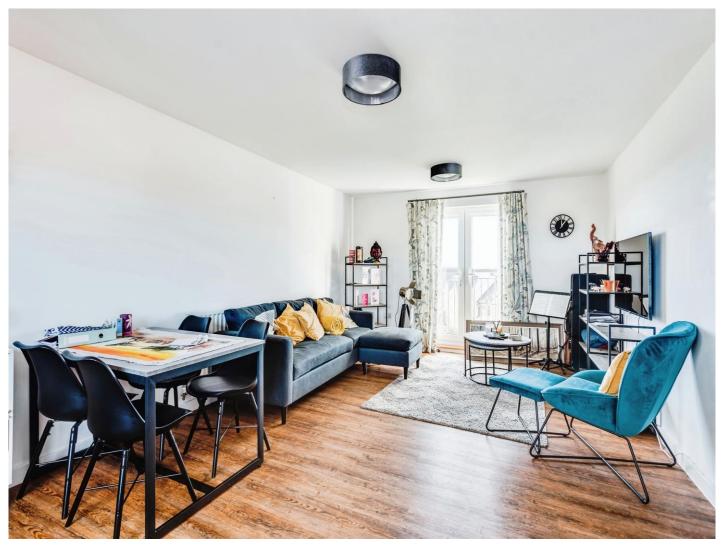

# Lounge / Diner

22' 11" x 13' 9" ( 6.99m x 4.19m )
Double glazed window and double glazed French doors leading to Juliet balcony. Radiator. Television point.