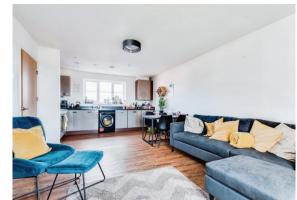

# Lounge / Diner

22' 11" x 13' 9" ( 6.99m x 4.19m )
Double glazed window and double glazed French doors leading to Juliet balcony. Radiator. Television point.

# Open Plan Kitchen

Double glazed window. Fitted with a matching range of base and wall units with complementary work surfaces over. Inset one and a half bowl sink and drainer. Part tiled walls. Plumbing for washing machine. Space for fridge/freezer.