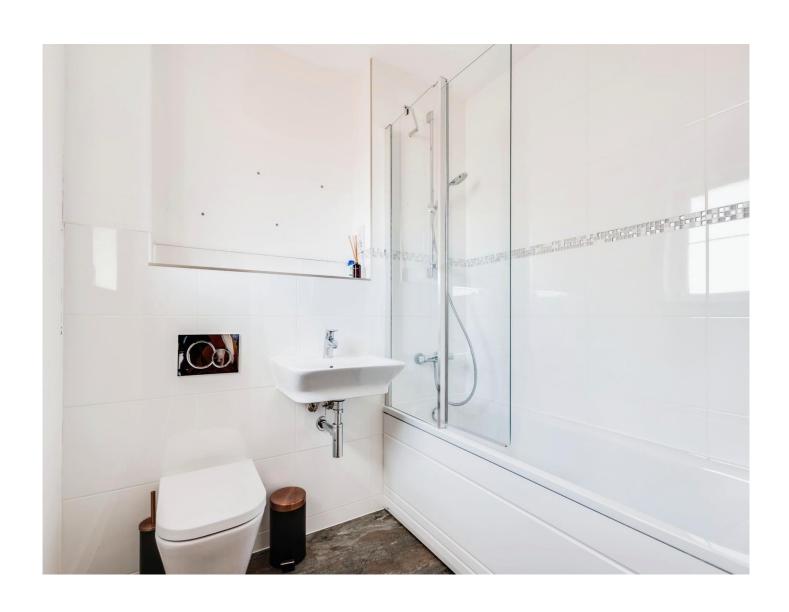

# **Bathroom**

Three piece suite comprising low level WC, wash hand basin and panelled bath with mixer tap. Part tiled walls. Extractor fan. Chrome heated towel rail.