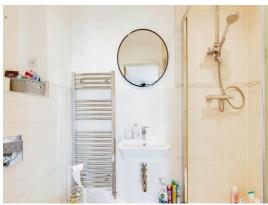

# **En-Suite**

Three piece suite comprising low level WC, wash hand basin and shower cubicle. Part tiled walls. Extractor fan. Chrome heated towel rail.