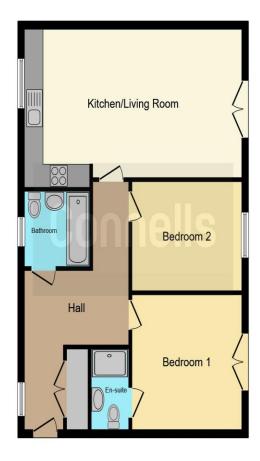

# External Features Parking Two allocated parking spaces.

This floor plan is for illustrative purposes only. It is not drawn to scale. Any measurements, floor areas (including any total floor area), openings and orientation are approximate. No details are guaranteed, they cannot be relied upon for any purpose and they do not form part of any agreement. No liability is taken for any error, omission or misstatement. A party must rely upon its own inspection(s). Powered by www.focalagent.com