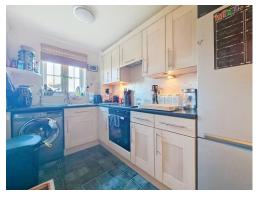

#### Kitchen

9' 11" x 6' 2" ( 3.02m x 1.88m )

Double glazed window to the front aspect. Fully fitted kitchen with a range of base and wall mounted units comprising of cupboards and drawers. Sink with drainer and mixer tap. Space for fridge freezer. Integrated oven, four ring electric hob and cooker hood. Space and plumbing for washing machine. Electric Heater.