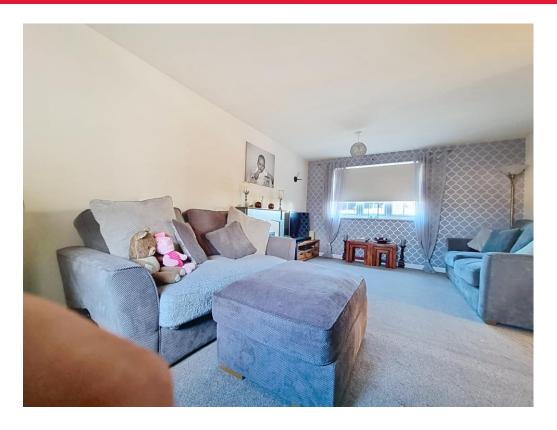

### Lounge

17' 10" x 12' 1" ( 5.44m x 3.68m )

Double glazed windows to the front and rear aspect. Television point. Telephone point. Electric fire with surround. Electric night storage heater.