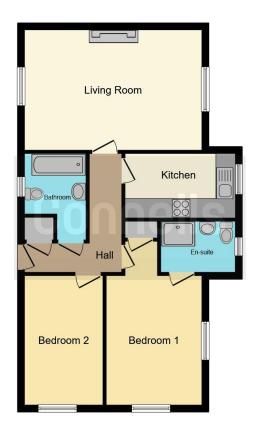

## **Property Description**

With NO ONWARD CHAIN this property is available for a swift and easy move. This wellpresented two-bedroom second-floor apartment is located in the sought-after area of North Swindon. The apartment comprises an entrance hall that leads to a spacious living area, a separate kitchen, and two generous bedrooms. The master bedroom benefits from built-in wardrobe and an en-suite bathroom. providing added convenience and privacy. A separate family bathroom serves the second bedroom, which is also a good size and versatile for use as a guest room or home office. Offering a comfortable and modern living space, the property benefits from a larger than average garage which offers both convenience and storage spaces. Situated in a popular residential location, the property is close to local amenities, transport links, and parks, making it an excellent choice for modern living in North Swindon.

## Accommodation Details Entrance Hall

Door to the communal entrance. Intercom. Airing cupboard. Doors to all rooms. Electric night storage heater.

### Lounge

17' 10" x 12' 1" ( 5.44m x 3.68m )

Double glazed windows to the front and rear aspect. Television point. Telephone point. Electric fire with surround. Electric night storage heater.

#### Kitchen

9' 11" x 6' 2" ( 3.02m x 1.88m )

Double glazed window to the front aspect. Fully fitted kitchen with a range of base and wall mounted units comprising of cupboards and drawers. Sink with drainer and mixer tap. Space for fridge freezer. Integrated oven, four ring electric hob and cooker hood. Space and plumbing for washing machine. Electric Heater.

#### **Bedroom One**

13' x 9' 6" ( 3.96m x 2.90m )

Double glazed windows to both front and side aspects. Electric heater. Built-in-wardrobe. Access to ensuite.

#### **Ensuite**

Obscure double glazed window to the front aspect. Three piece suite comprising of shower, pedestal wash hand basin and Low Level WC. Electric heater. Tiled splash back.

#### **Bedroom Two**

12' 11" x 7' 11" ( 3.94m x 2.41m )
Double glazed window to the side aspect. Electric heater.

#### **Bathroom**

Obscure double glazed window to the rear aspect. Three piece suite comprising of Low Level WC, panelled bath and pedestal wash hand basin. Electric heater.