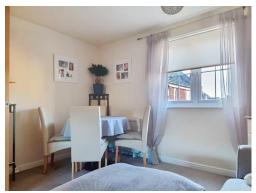

#### **Bedroom Two**

12' 11" x 7' 11" ( 3.94m x 2.41m )
Double glazed window to the side aspect. Electric heater.