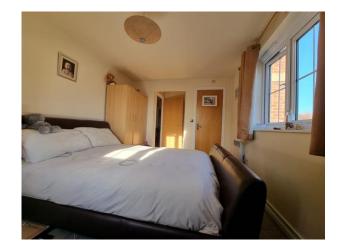

#### **Bedroom One**

13' x 9' 6" ( 3.96m x 2.90m )

Double glazed windows to both front and side aspects. Electric heater. Built-in-wardrobe. Access to ensuite.