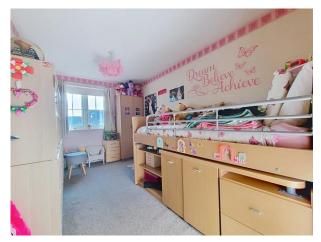

#### **Bedroom Two**

12' 11" x 7' 11" ( 3.94m x 2.41m )
Double glazed window to the side aspect. Electric heater.