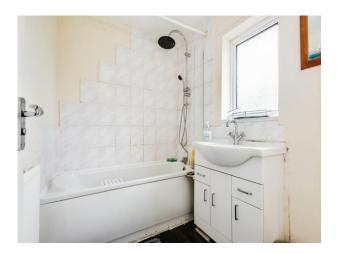

#### **Bathroom**

Obscure double glazed window to the rear aspect. Three piece suite comprising of Low Level WC, and panelled bath with mixer tap and shower over. Radiator.