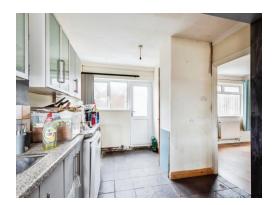

#### Kitchen

18' 3" x 10' MAX ( 5.56m x 3.05m MAX ) Double glazed window to the front and rear aspect. Double glazed door to the rear garden. Fully fitted kitchen with a range of base and wall mounted units comprising of cupboards and drawers. One and a half sink with drainer and mixer tap. Space for cooker. Space and plumbing for washing machine and dishwasher. Integrated cooker hood. Boiler. Tiled splash back. Radiator.