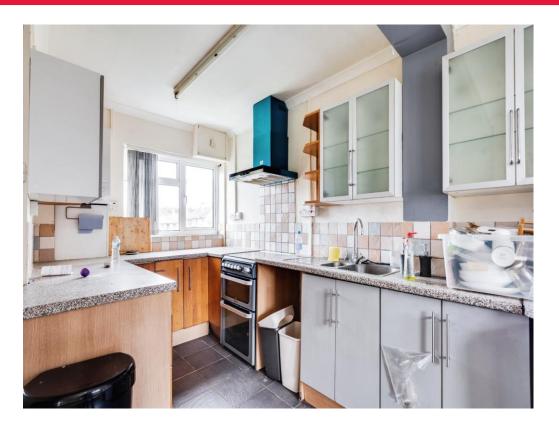

#### Kitchen

18' 3" x 10' MAX ( 5.56m x 3.05m MAX ) Double glazed window to the front and rear aspect. Double glazed door to the rear garden. Fully fitted kitchen with a range of base and wall mounted units comprising of cupboards and drawers. One and a half sink with drainer and mixer tap. Space for cooker. Space and plumbing for washing machine and dishwasher. Integrated cooker hood. Boiler. Tiled splash back. Radiator.