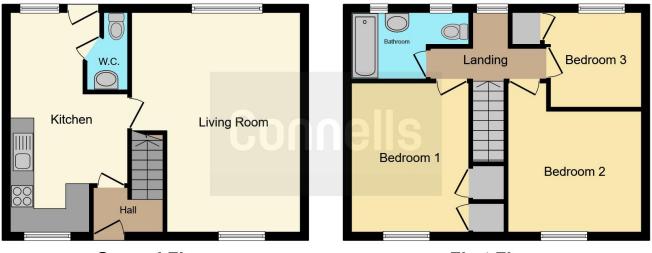

#### Ground Floor Accommodation Entrance Hall

Double glazed door to the front aspect. Door to the kitchen. Stairs rising to the first floor accommodation.

#### Cloakroom

Two piece suite comprising of Low Level WC and wash hand basin with vanity. Extractor fan.

#### Lounge

18' 3" MAX x 14' 1" MAX ( 5.56m MAX x 4.29m MAX )

Length 18 Ft 03 Inches Narrowing to 8 Ft 11 Inches X Width 14 Ft 01 Inches narrowing to 11 Ft

Double glazed window to the front and rear aspect. Television points. Two radiators.

#### Kitchen

18' 3" x 10' MAX ( 5.56m x 3.05m MAX ) Double glazed window to the front and rear aspect. Double glazed door to the rear garden. Fully fitted kitchen with a range of base and wall mounted units comprising of cupboards and drawers. One and a half sink with drainer and mixer tap. Space for cooker. Space and plumbing for washing machine and dishwasher. Integrated cooker hood. Boiler. Tiled splash back. Radiator.

#### First Floor Accommodation First Floor Landing

Double glazed window to the rear aspect. Loft access. Access to all bedrooms and family bathroom

#### **Bedroom One**

12' 3" x 9' 9" ( 3.73m x 2.97m ) Double glazed window to the front aspect. Airing cupboard. Built-inwardrobe. Radiator.

#### **Bedroom Two**

11' 1" x 10' 1" ( 3.38m x 3.07m ) Double glazed window to the front aspect. Radiator.

#### **Bedroom Three**

8' 2" x 7' 10" ( 2.49m x 2.39m ) Double glazed window to the rear aspect. Built-in-wardrobe. Radiator.

#### **Bathroom**

Obscure double glazed window to the rear aspect. Three piece suite comprising of Low Level WC, and panelled bath with mixer tap and shower over. Radiator.

#### External Features Garden

Fenced boundaries. Mainly laid to lawn. Patio area.

Ground Floor

**First Floor** 

This floor plan is for illustrative purposes only. It is not drawn to scale. Any measurements, floor areas (including any total floor area), openings and orientation are approximate. No details are guaranteed, they cannot be relied upon for any purpose and they do not form part of any agreement. No liability is taken for any error, omission or misstatement. A party must rely upon its own inspection(s). Powered by www.focalagent.com