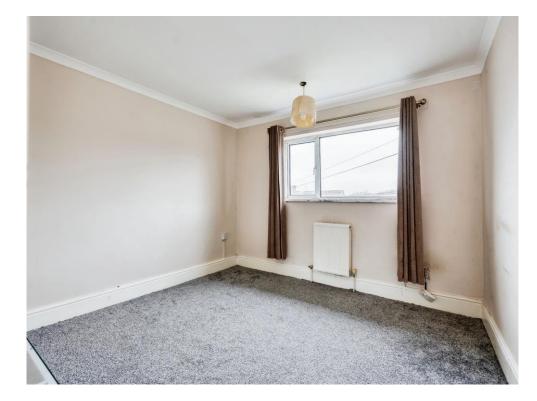

#### Lounge

18' 3" MAX x 14' 1" MAX ( 5.56m MAX x 4.29m MAX )

Length 18 Ft 03 Inches Narrowing to 8 Ft 11 Inches X Width 14 Ft 01 Inches narrowing to 11 Ft

Double glazed window to the front and rear aspect. Television points. Two radiators.