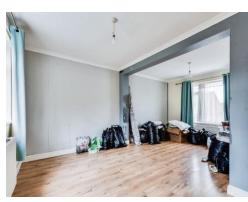

#### Lounge

18' 3" MAX x 14' 1" MAX ( 5.56m MAX x 4.29m MAX )

Length 18 Ft 03 Inches Narrowing to 8 Ft 11 Inches X Width 14 Ft 01 Inches narrowing to 11 Ft

Double glazed window to the front and rear aspect. Television points. Two radiators.