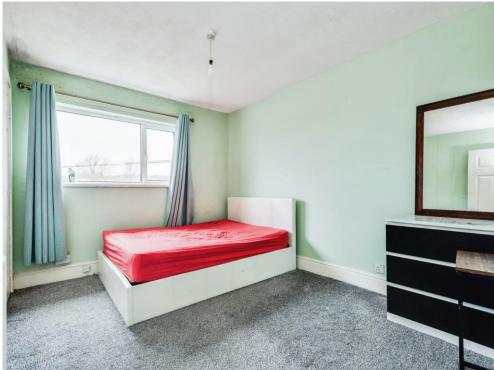

#### **Bedroom One**

12' 3" x 9' 9" ( 3.73m x 2.97m ) Double glazed window to the front aspect. Airing cupboard. Built-inwardrobe. Radiator.

#### **Bedroom Two**

11' 1" x 10' 1" ( 3.38m x 3.07m ) Double glazed window to the front aspect. Radiator.

#### **Bedroom Three**

8' 2" x 7' 10" ( 2.49m x 2.39m ) Double glazed window to the rear aspect. Built-in-wardrobe. Radiator.