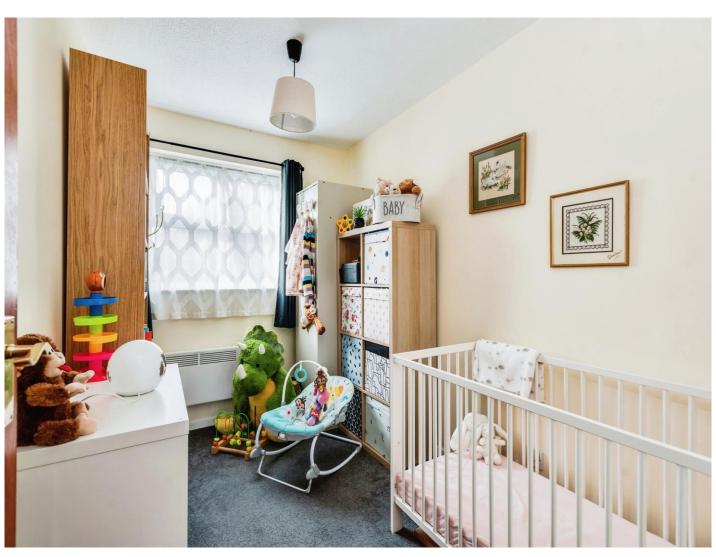

#### **Bedroom Two**

20' 6" x 6' 10" ( 6.25m x 2.08m )

Double Glazed window to front aspect, Electric Heater