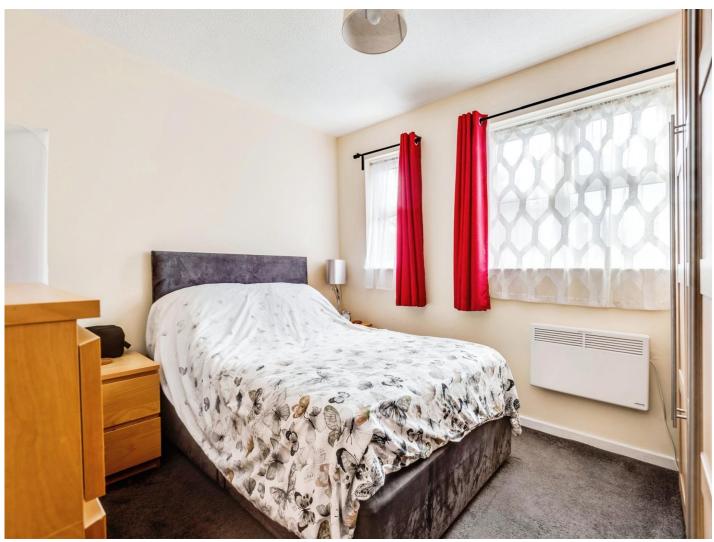

#### **Bedroom One**

11' 1" x 10' 1" ( 3.38m x 3.07m )

Two Double Glazed windows to front aspect, Electric heater.