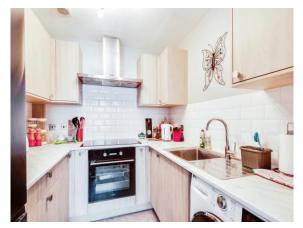

#### **Kitchen**

Fully fitted kitchen with a range of base and wall mounted units comprising of cupboards and drawers. Four ring induction hob. Cooker Hood, Sink with drainer and mixer tap, electric oven. Space for plumbing and Washing Machine.