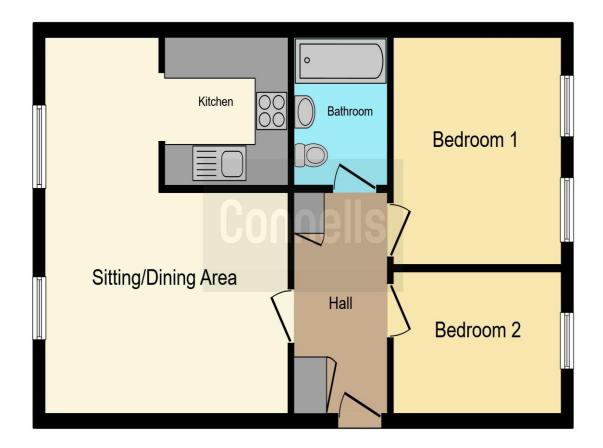

## Accommodation **Entrance Hall**

Loft Access, Storage Cupboard

#### Lounge

14' 6" x 7' 10" ( 4.42m x 2.39m )

Double glazed window to side aspect, L Shaped Living/Dining room, Television point. Electric heater.

#### **Kitchen**

Fully fitted kitchen with a range of base and wall mounted units comprising of cupboards and drawers. Four ring induction hob. Cooker Hood, Sink with drainer and mixer tap, electric oven. Space for plumbing and Washing Machine.

#### **Bedroom One**

11' 1" x 10' 1" ( 3.38m x 3.07m )

Two Double Glazed windows to front aspect, Electric heater.

#### **Bedroom Two**

20' 6" x 6' 10" ( 6.25m x 2.08m )

Double Glazed window to front aspect, Electric Heater

#### **Bathroom**

Extractor fan, Panel Bath with Shower over, WC, Wash Hand Basin, Tiled floor, Tiled walls

## **External Features Parking**

This floor plan is for illustrative purposes only. It is not drawn to scale. Any measurements, floor areas (including any total floor area), openings and orientation are approximate. No details are guaranteed, they cannot be relied upon for any purpose and they do not form part of any agreement. No liability is taken for any error, omission or misstatement. A party must rely upon its own inspection(s). Powered by www.focalagent.com