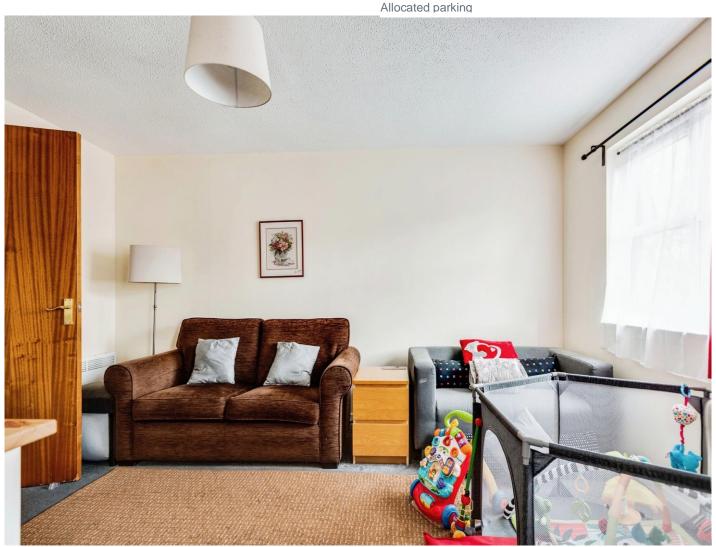

#### Lounge

14' 6" x 7' 10" ( 4.42m x 2.39m )

Double glazed window to side aspect, L Shaped Living/Dining room, Television point. Electric heater.