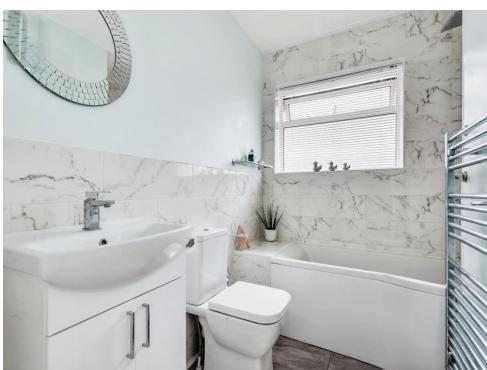

#### Bathroom

Obscure double glazed window to the side aspect. Three piece suite comprising of wash hand basin with vanity, Low Level WC and panelled bath with mixer tap and shower over. Partially tiled to water sensitive areas. Heated towel rail.