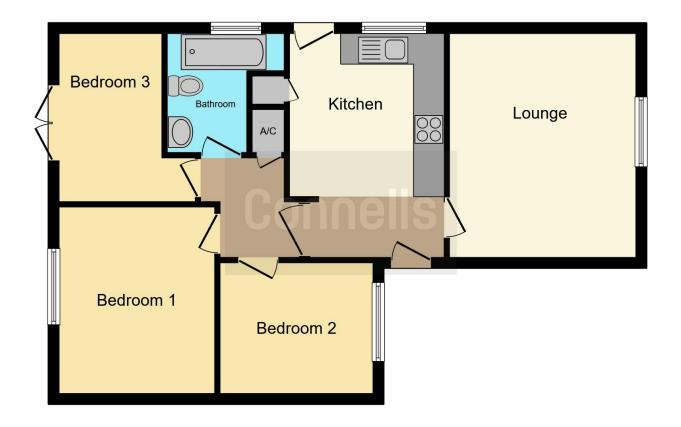

# **Property Description**

A beautifully presented three bedroom semidetached bungalow located in the convenient cul-de-sac in the residential area of North Swindon. The accommodation briefly comprises of entrance hall, 14 ft lounge, fitted modern kitchen, inner hall, three good sized bedrooms and a family bathroom. Externally the accommodation has a low maintenance front and rear garden, driveway parking for several cars and a large side area with partial carport perfect for extra parking for larger vehicles. It has been well presented and highly decorated to a high standard by the current owners, providing a turn-key feel! Close to shops and transport links with access to the Orbital shopping centre. Viewing highly recommended to see what this property has to offer!

# Accommodation Details Entrance Hall

Double glazed door to the side aspect. Door to inner hall. Door to the bathroom. Opening leading to the kitchen.

## Lounge

14' 3" x 11' 10" ( 4.34m x 3.61m )

Double glazed window to the front aspect. Television point. Telephone point. Radiator.

### Kitchen

10' 4" x 9' 9" ( 3.15m x 2.97m )

Double glazed window to the side aspect. Double glazed door to the side aspect. Fully fitted kitchen with a range of base and wall mounted units comprising of cupboards and

drawers. Pantry. One and a half sink with drainer and mixer tap. Space for fridge freezer. Space and plumbing for dishwasher and washing machine. Integrated oven, four ring electric hob and cooker hood. Radiator.

#### Inner Hall

Doors to all bedrooms. Loft access. Airing cupboard with boiler.

#### **Bedroom One**

11' 11" x 9' 11" ( 3.63m x 3.02m )

Double glazed window to the rear aspect. Fitted wardrobes. Radiator.

#### **Bedroom Two**

9' 9" x 8' 11" ( 2.97m x 2.72m )

Double glazed window to the front aspect. Radiator.

#### **Bedroom Three**

10' 9" Exlud Door x 6' 6" ( 3.28m Exlud Door x 1.98m )

Double glazed French doors to the rear garden. Radiator.

#### Bathroom

Obscure double glazed window to the side aspect. Three piece suite comprising of wash hand basin with vanity, Low Level WC and panelled bath with mixer tap and shower over. Partially tiled to water sensitive areas. Heated towel rail.

This floor plan is for illustrative purposes only. It is not drawn to scale. Any measurements, floor areas (including any total floor area), openings and orientation are approximate. No details are guaranteed, they cannot be relied upon for any purpose and they do not form part of any agreement. No liability is taken for any error, omission or misstatement. A party must rely upon its own inspection(s). Powered by www.focalagent.com