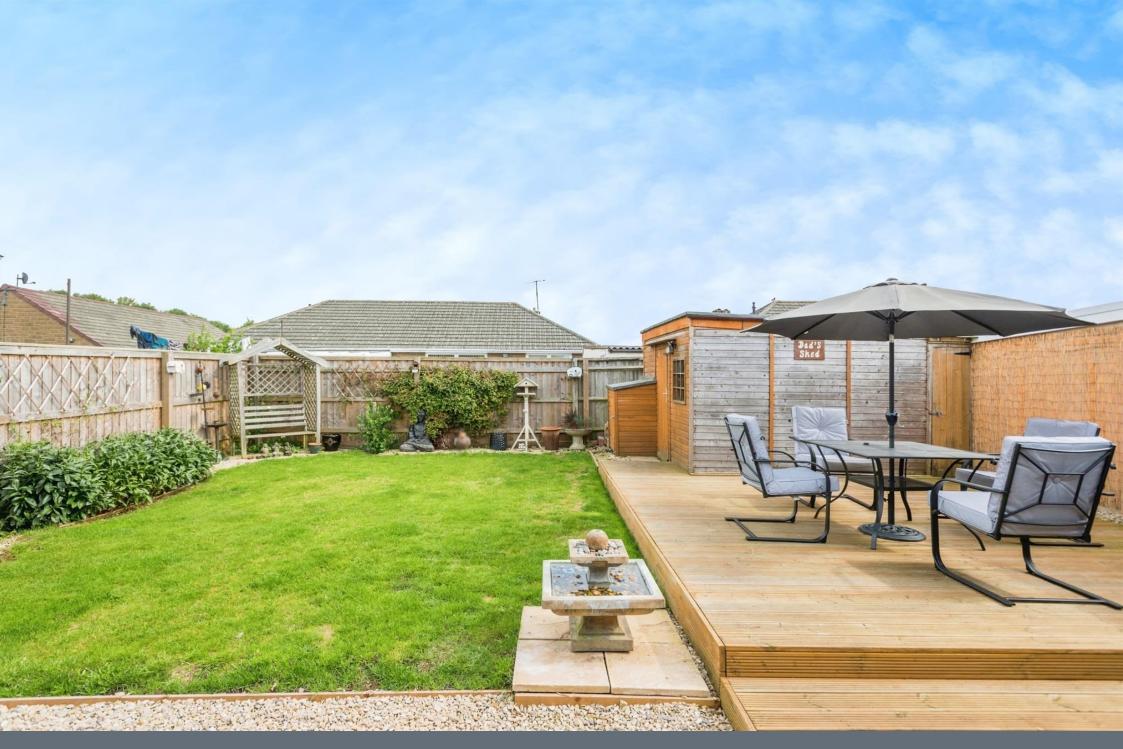

# **External Features Garden**

Fenced boundaries. Mainly laid to lawn. Patio. Decking to the side. Shed.