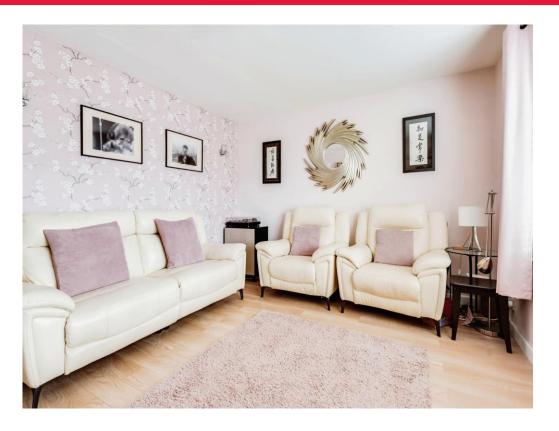

## Lounge

14' 3" x 11' 10" ( 4.34m x 3.61m )

Double glazed window to the front aspect. Television point. Telephone point. Radiator.