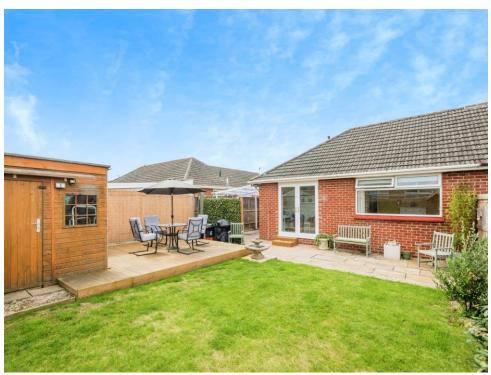

# **External Features Garden**

Fenced boundaries. Mainly laid to lawn. Patio. Decking to the side. Shed.