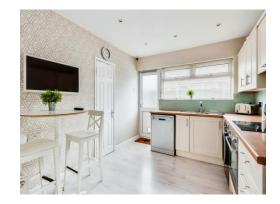

### Kitchen

10' 4" x 9' 9" ( 3.15m x 2.97m )

Double glazed window to the side aspect. Double glazed door to the side aspect. Fully fitted kitchen with a range of base and wall mounted units comprising of cupboards and

drawers. Pantry. One and a half sink with drainer and mixer tap. Space for fridge freezer. Space and plumbing for dishwasher and washing machine. Integrated oven, four ring electric hob and cooker hood. Radiator.