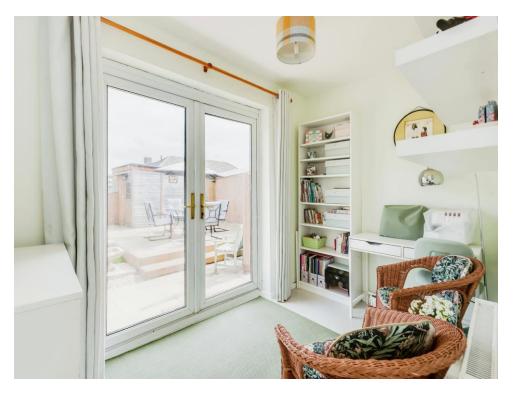

#### **Bedroom Three**

10' 9" Exlud Door x 6' 6" ( 3.28m Exlud Door x 1.98m )

Double glazed French doors to the rear garden. Radiator.

# **External Features Garden**

Fenced boundaries. Mainly laid to lawn. Patio. Decking to the side. Shed.