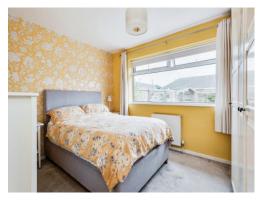

#### **Bedroom One**

11' 11" x 9' 11" ( 3.63m x 3.02m )

Double glazed window to the rear aspect. Fitted wardrobes. Radiator.

#### **Bedroom Two**

9' 9" x 8' 11" ( 2.97m x 2.72m )

Double glazed window to the front aspect. Radiator.