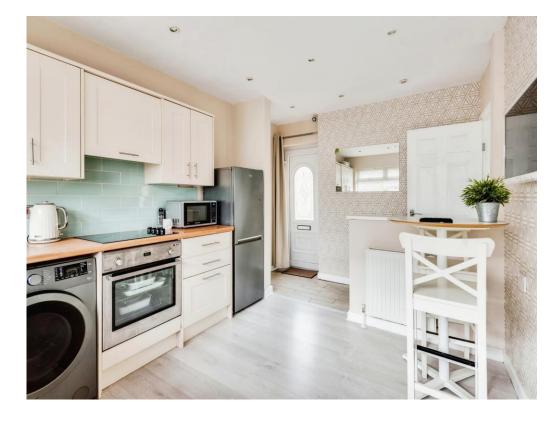

### Kitchen

10' 4" x 9' 9" ( 3.15m x 2.97m )

Double glazed window to the side aspect. Double glazed door to the side aspect. Fully fitted kitchen with a range of base and wall mounted units comprising of cupboards and

drawers. Pantry. One and a half sink with drainer and mixer tap. Space for fridge freezer. Space and plumbing for dishwasher and washing machine. Integrated oven, four ring electric hob and cooker hood. Radiator.