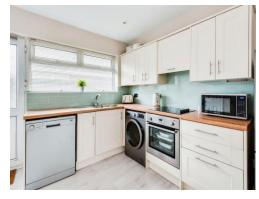

### Kitchen

10' 4" x 9' 9" ( 3.15m x 2.97m )

Double glazed window to the side aspect. Double glazed door to the side aspect. Fully fitted kitchen with a range of base and wall mounted units comprising of cupboards and

drawers. Pantry. One and a half sink with drainer and mixer tap. Space for fridge freezer. Space and plumbing for dishwasher and washing machine. Integrated oven, four ring electric hob and cooker hood. Radiator.