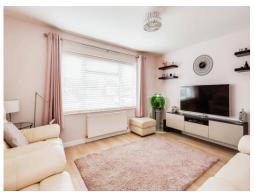

## Lounge

14' 3" x 11' 10" ( 4.34m x 3.61m )

Double glazed window to the front aspect. Television point. Telephone point. Radiator.