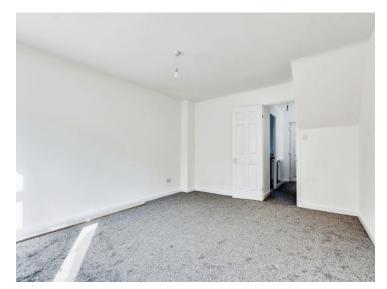

## **Bedroom One**

12' 8" x 9' 6" ( 3.86m x 2.90m )

Double glazed window to the rear aspect. Built in wardrobe. Radiator

#### **Bedroom Two**

12' 7" x 8' 7" ( 3.84m x 2.62m )

Double glazed window to the front aspect. Radiator.