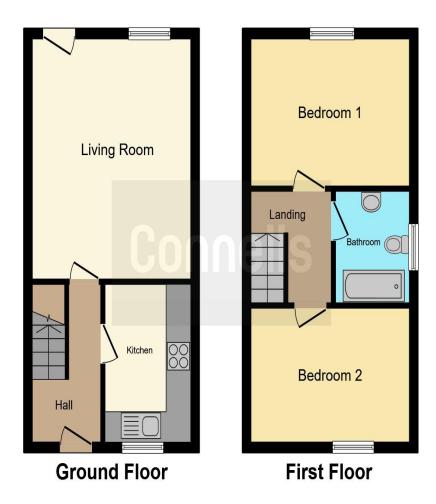

# Ground Floor Accommodation Entrance Hall

Double glazed door to the front aspect. Stairs rising to the first floor accommodation. Radiator.

# Lounge

15' 4" x 12' 7" ( 4.67m x 3.84m )

Double glazed window to the rear aspect. Radiator.

#### Kitchen

10' 4" x 6' 11" ( 3.15m x 2.11m )

Double glazed window to the front aspect. Fully fitted kitchen with wall and base units. Integrated gas oven. Stainless steel sink. Radiator.

## **Bedroom One**

12' 8" x 9' 6" ( 3.86m x 2.90m )

Double glazed window to the rear aspect. Built in wardrobe. Radiator

#### **Bedroom Two**

12' 7" x 8' 7" ( 3.84m x 2.62m )

Double glazed window to the front aspect. Radiator.

### **Bathroom**

Obscure double glazed window to the side aspect. Three piece suite comprising of wash hand basin, W/C and paneled bath. Radiator,

# **Parking**

Allocated parking for two cars

This floor plan is for illustrative purposes only. It is not drawn to scale. Any measurements, floor areas (including any total floor area), openings and orientation are approximate. No details are guaranteed, they cannot be relied upon for any purpose and they do not form part of any agreement. No liability is taken for any error, omission or misstatement. A party must rely upon its own inspection(s). Powered by www.focalagent.com