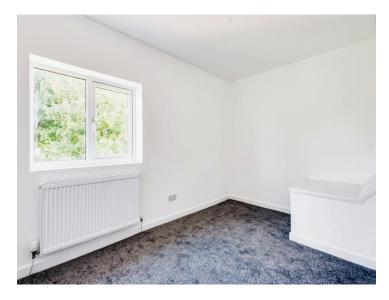

## **Bedroom One**

12' 8" x 9' 6" ( 3.86m x 2.90m )

Double glazed window to the rear aspect. Built in wardrobe. Radiator

#### **Bedroom Two**

12' 7" x 8' 7" ( 3.84m x 2.62m )

Double glazed window to the front aspect. Radiator.