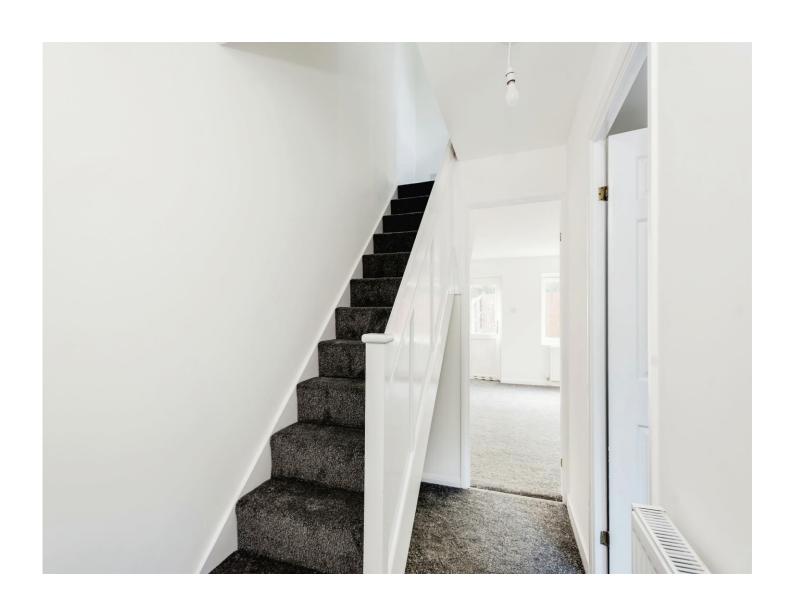

# Ground Floor Accommodation Entrance Hall

Double glazed door to the front aspect. Stairs rising to the first floor accommodation. Radiator.