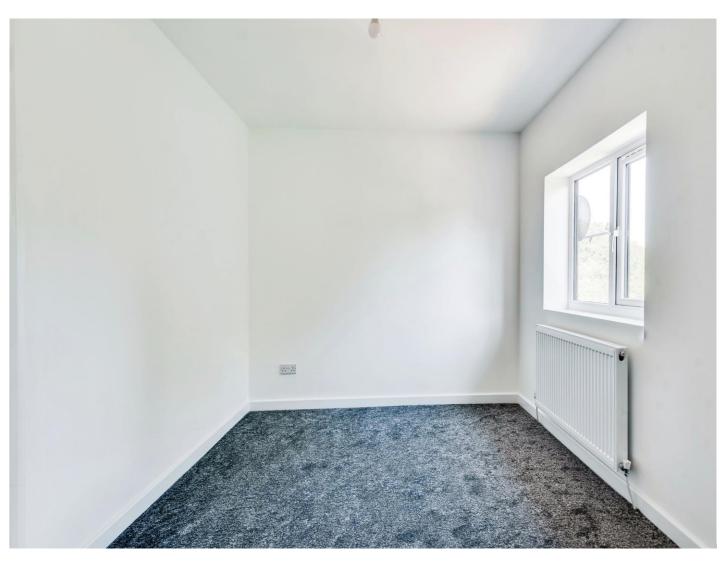

## **Bedroom One**

12' 8" x 9' 6" ( 3.86m x 2.90m )

Double glazed window to the rear aspect. Built in wardrobe. Radiator

#### **Bedroom Two**

12' 7" x 8' 7" ( 3.84m x 2.62m )

Double glazed window to the front aspect. Radiator.