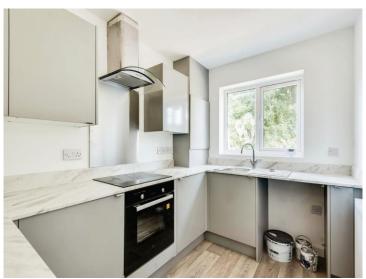

#### Kitchen

10' 4" x 6' 11" ( 3.15m x 2.11m )

Double glazed window to the front aspect. Fully fitted kitchen with wall and base units. Integrated gas oven. Stainless steel sink. Radiator.