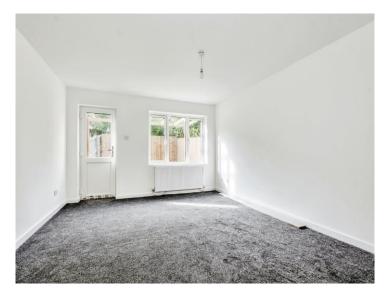

# Lounge

15' 4" x 12' 7" ( 4.67m x 3.84m )

Double glazed window to the rear aspect. Radiator.