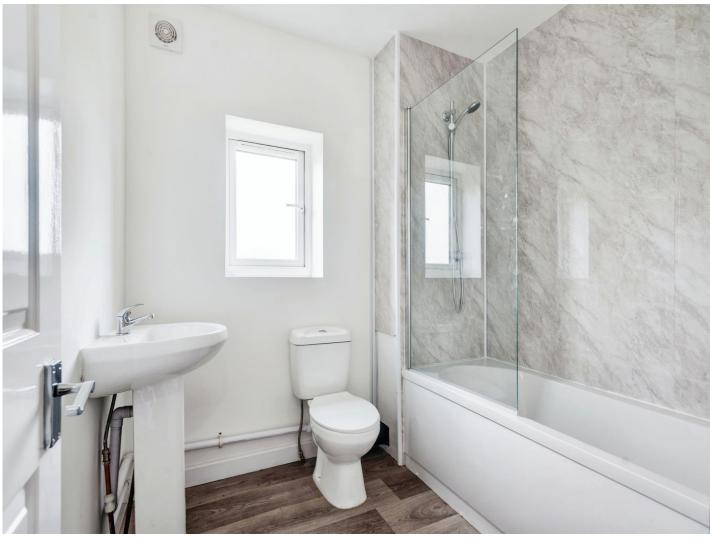

### **Bathroom**

Obscure double glazed window to the side aspect. Three piece suite comprising of wash hand basin, W/C and paneled bath. Radiator,