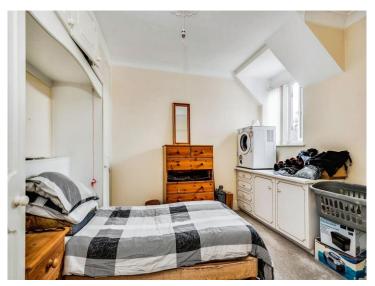

#### **Bedroom**

12' 8" x 11' 2" ( 3.86m x 3.40m )

Double glazed window to the front aspect. Electric heater. Built in wardrobe. Television Point