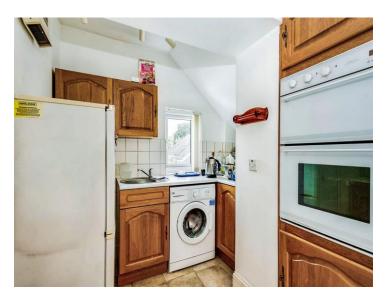

#### **Kitchen**

7' 4" x 8' 7" MAX ( 2.24m x 2.62m MAX )

Double glazed window to the front aspect. Fully fitted kitchen with a range of wall and base units comprising of cupboards and drawers. Sink with drainer and mixer tap. Tiled splash back. Space and plumbing for washing machine. Two integrated ovens and cooker hood.