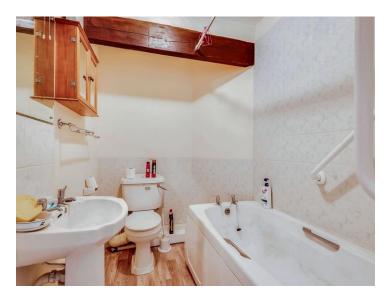

#### Bathroom

Three piece suite comprising of pedestal wash hand basin, Paneled bath with shower over and Low Level W/C. Extractor Fan. Electric Heater.