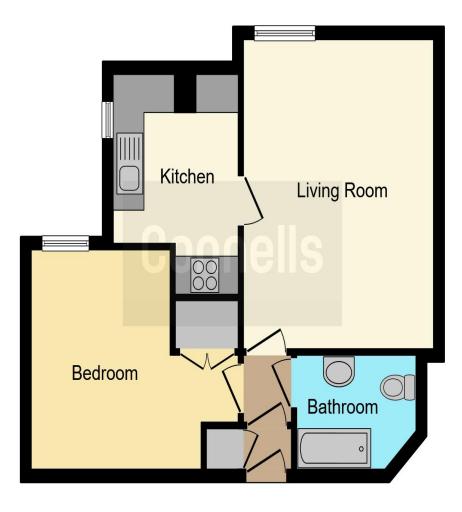

#### Accommodation Details

#### **Entrance Hall**

Door to front to communal entrance. Doors to the hallway.

#### Hallway

Door access to the bedroom, living room and bathroom.

#### Lounge

12' 1" x 15' 11" ( 3.68m x 4.85m )

Double glazed window to the front aspect. Electric heater. Television Point. Telephone point. Door to the kitchen area.

#### **Kitchen**

7' 4" x 8' 7" MAX ( 2.24m x 2.62m MAX )

Double glazed window to the front aspect. Fully fitted kitchen with a range of wall and base units comprising of cupboards and drawers. Sink with drainer and mixer tap. Tiled splash back. Space and plumbing for washing machine. Two integrated ovens and cooker hood.

#### **Bedroom**

12' 8" x 11' 2" ( 3.86m x 3.40m )

Double glazed window to the front aspect. Electric heater. Built in wardrobe. Television Point

#### Bathroom

Three piece suite comprising of pedestal wash hand basin, Paneled bath with shower over and Low Level W/C. Extractor Fan. Electric Heater.

#### Parking

There is parking within Norbury Court

This floorplan is for illustrative purposes only and is not drawn to scale. Measurements, floor-areas, openings and orientations are approximate. They should not be relied upon for any purpose and do not form any part of an agreement. No liability is taken for any error or mis-statement. All parties must rely on their own inspections.