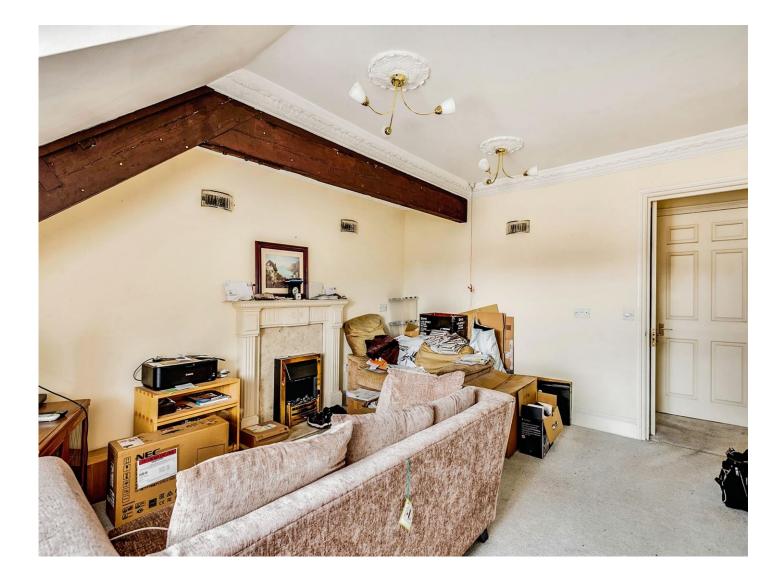

#### Lounge

12' 1" x 15' 11" ( 3.68m x 4.85m )

Double glazed window to the front aspect. Electric heater. Television Point. Telephone point. Door to the kitchen area.